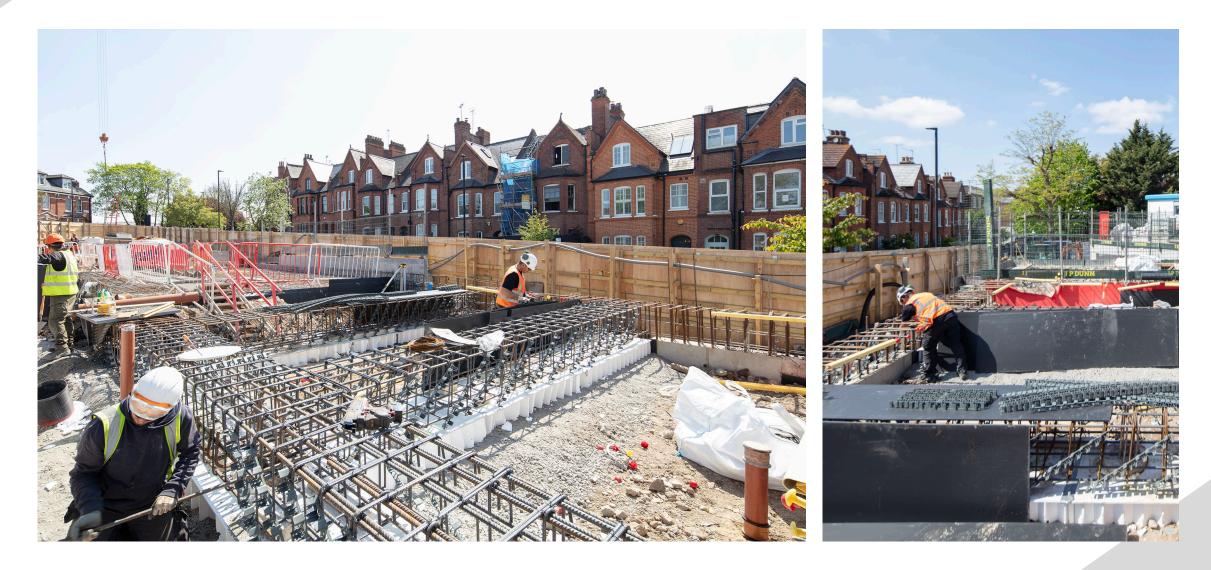

## **Chester Road**

**Construction Working Group Meeting** 

**Substructure and Foundation Construction:** Block C and Block A Foundations are nearing completion with the Ground Floor Slabs and Lower Ground Floor Slabs now poured. Block B is working in line with our programme, preparing for the Ground Floor Slab pour.

#### Substructure Construction: Completion of Block A & Block B

**Scaffolding:** Scaffolding to start in preparation for the Metframe Super Structure.

**Structural Frame Installation:** The lightweight structural frame is the next phase, marking the formal start of superstructure works and allowing the project to progress above ground.