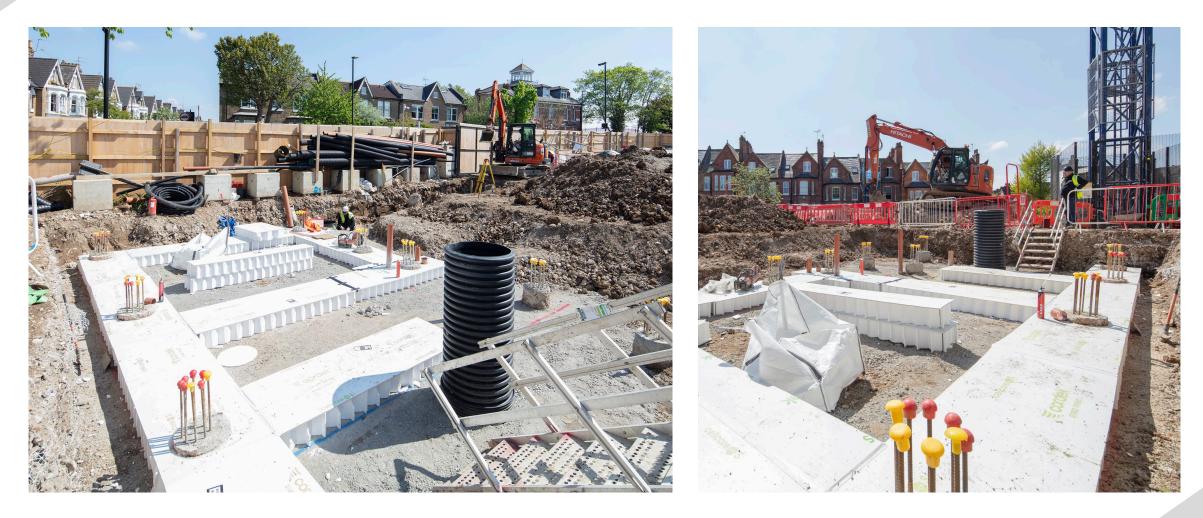

## **Chester Road**

**Construction Working Group Meeting** 

**Substructure and Foundation Construction:** Block C and Block A Foundations are nearing completion with the Ground Floor Slabs and Lower Ground Floor Slabs now poured. Block B is working in line with our programme, preparing for the Ground Floor Slab pour.

Thames Water Sewer Connection: We have completed the Sewer Connection in Chester Road

**Drainage:** We have installed both our attenuation tanks, within our courtyard and externally outside the building footprint.