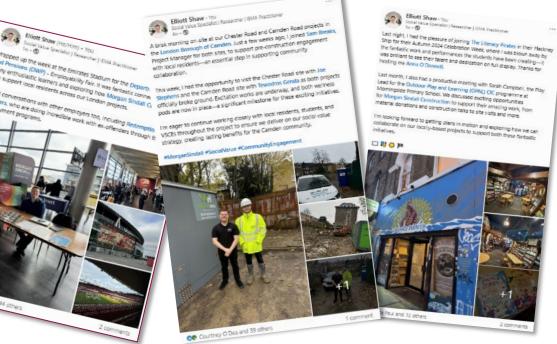

re nearing completion with the Ground Floor Slabs and Lower Ground Floor Slabs now poured. Block B is working in line with our programme, preparing for the Ground Floor Slab pour.

Thames Water Sewer Connection: We have completed the Sewer Connection in Chester Road

**Drainage:** We have installed both our attenuation tanks, within our courtyard and externally outside the building footprint.

#### **Upcoming Works**

#### Substructure Construction: Completion of Block A & Block B

**Scaffolding:** Scaffolding to start in preparation for the Metframe Super Structure.

**Structural Frame Installation:** The lightweight structural frame is the next phase, marking the formal start of superstructure works and allowing the project to progress above ground.

#### **Social Value Initiatives**