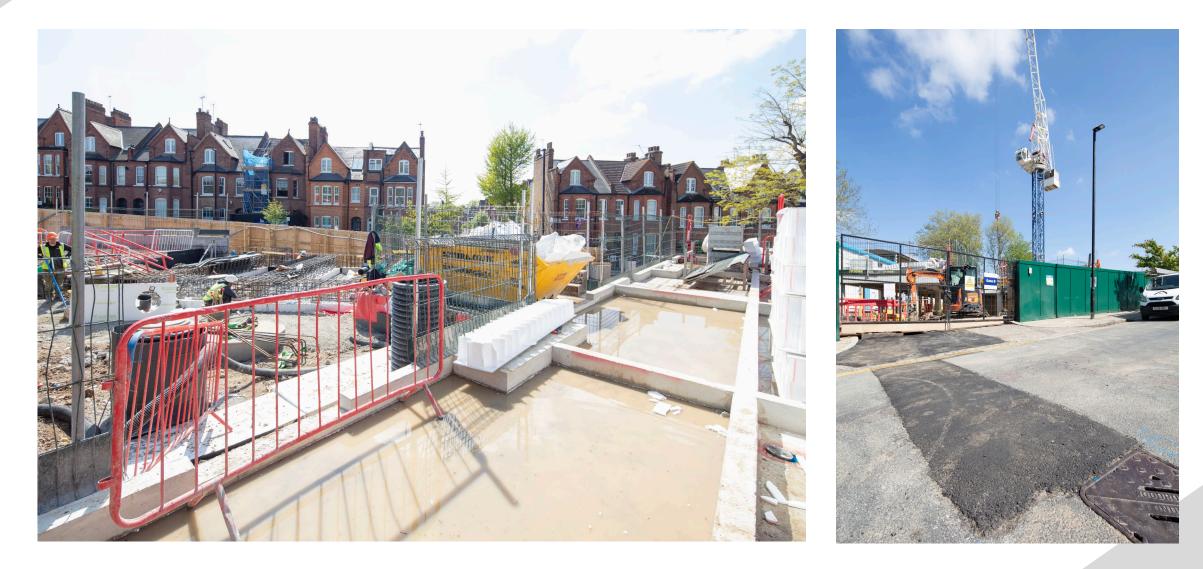

## **Chester Road**

**Construction Working Group Meeting** 

**Substructure and Foundation Construction:** Block C and Block A Foundations are nearing completion with the Ground Floor Slabs and Lower Ground Floor Slabs now poured. Block B is working in line with our programme, preparing for the Ground Floor Slab pour.

Thames Water Sewer Connection: We have completed the Sewer Connection in Chester Road

**Drainage:** We have installed both our attenuation tanks, within our courtyard and externally outside the building footprint.