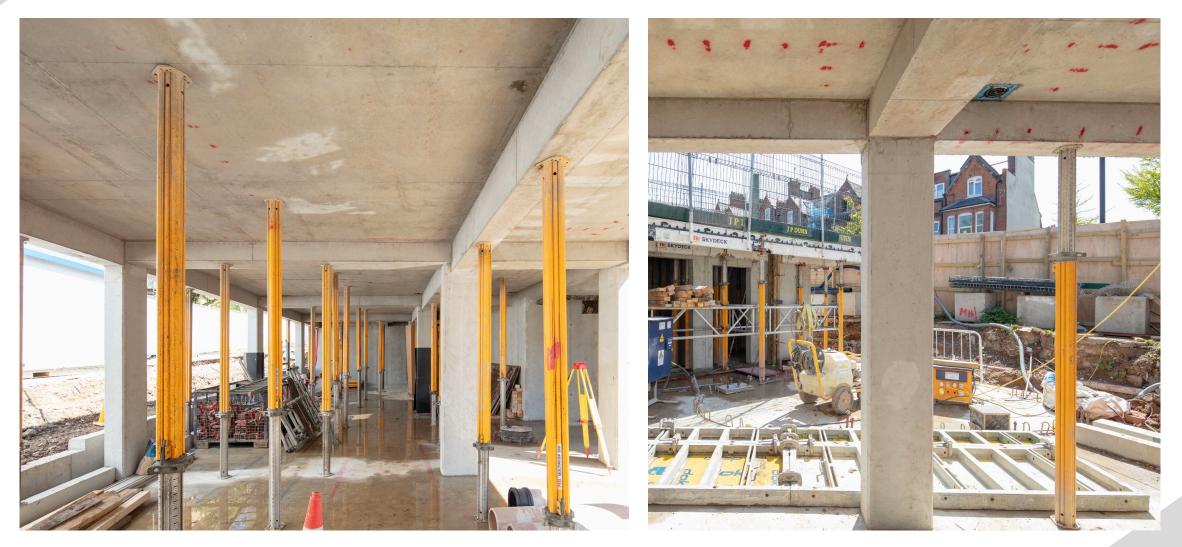

#### Substructure Construction: Completion of Block A & Block B

**Scaffolding:** Scaffolding to start in preparation for the Metframe Super Structure.

**Structural Frame Installation:** The lightweight structural frame is the next phase, marking the formal start of superstructure works and allowing the project to progress above ground.