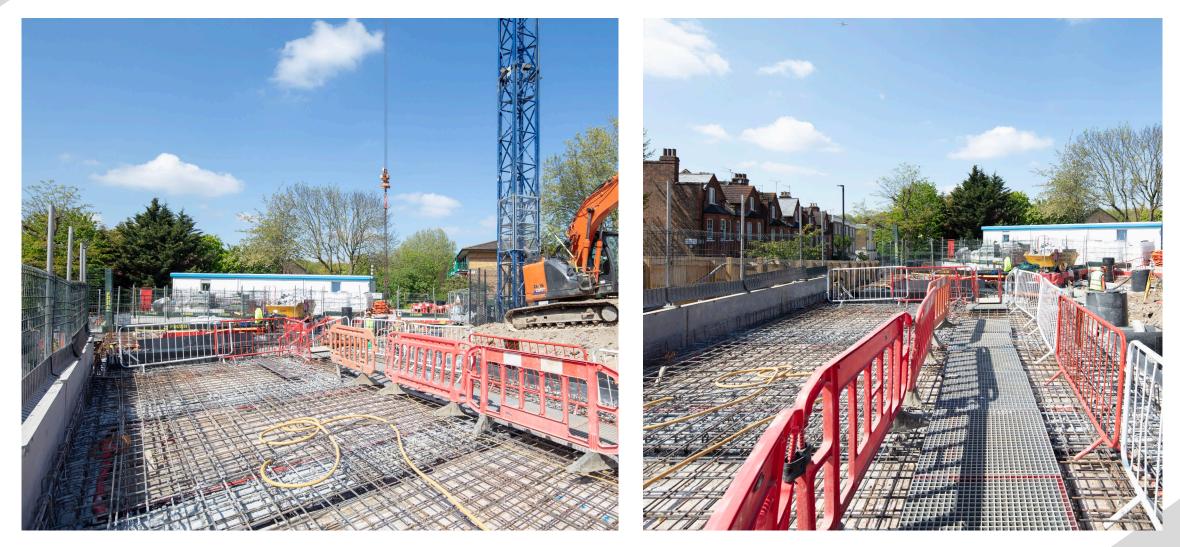

## **Chester Road**

**Construction Working Group Meeting** 

**Substructure and Foundation Construction:** Block C and Block A Foundations are nearing completion with the Ground Floor Slabs and Lower Ground Floor Slabs now poured. Block B is working in line with our programme, preparing for the Ground Floor Slab pour.