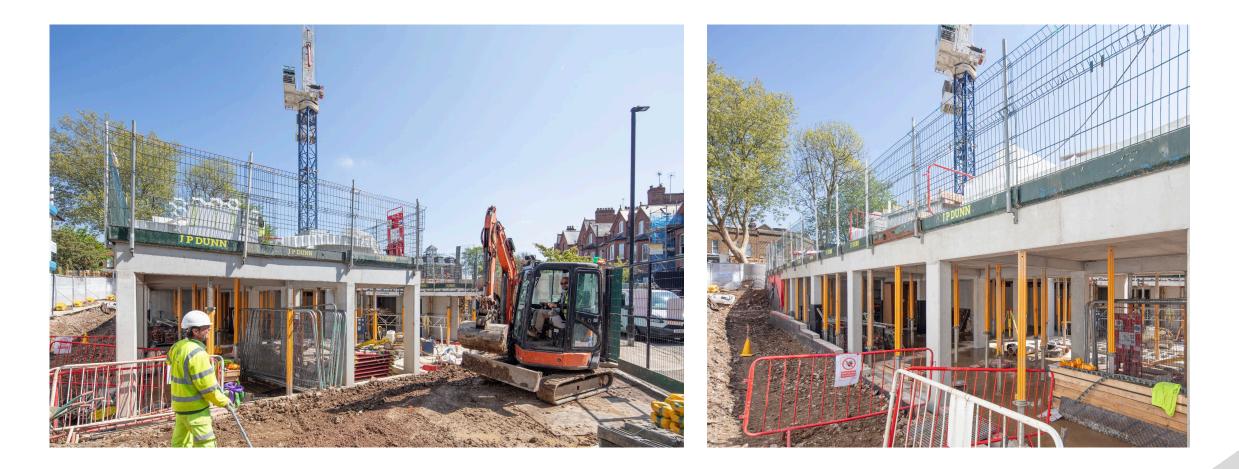

## **Chester Road**

**Construction Working Group Meeting** 

**Substructure and Foundation Construction:** Block C and Block A Foundations are nearing completion with the Ground Floor Slabs and Lower Ground Floor Slabs now poured. Block B is working in line with our programme, preparing for the Ground Floor Slab pour.