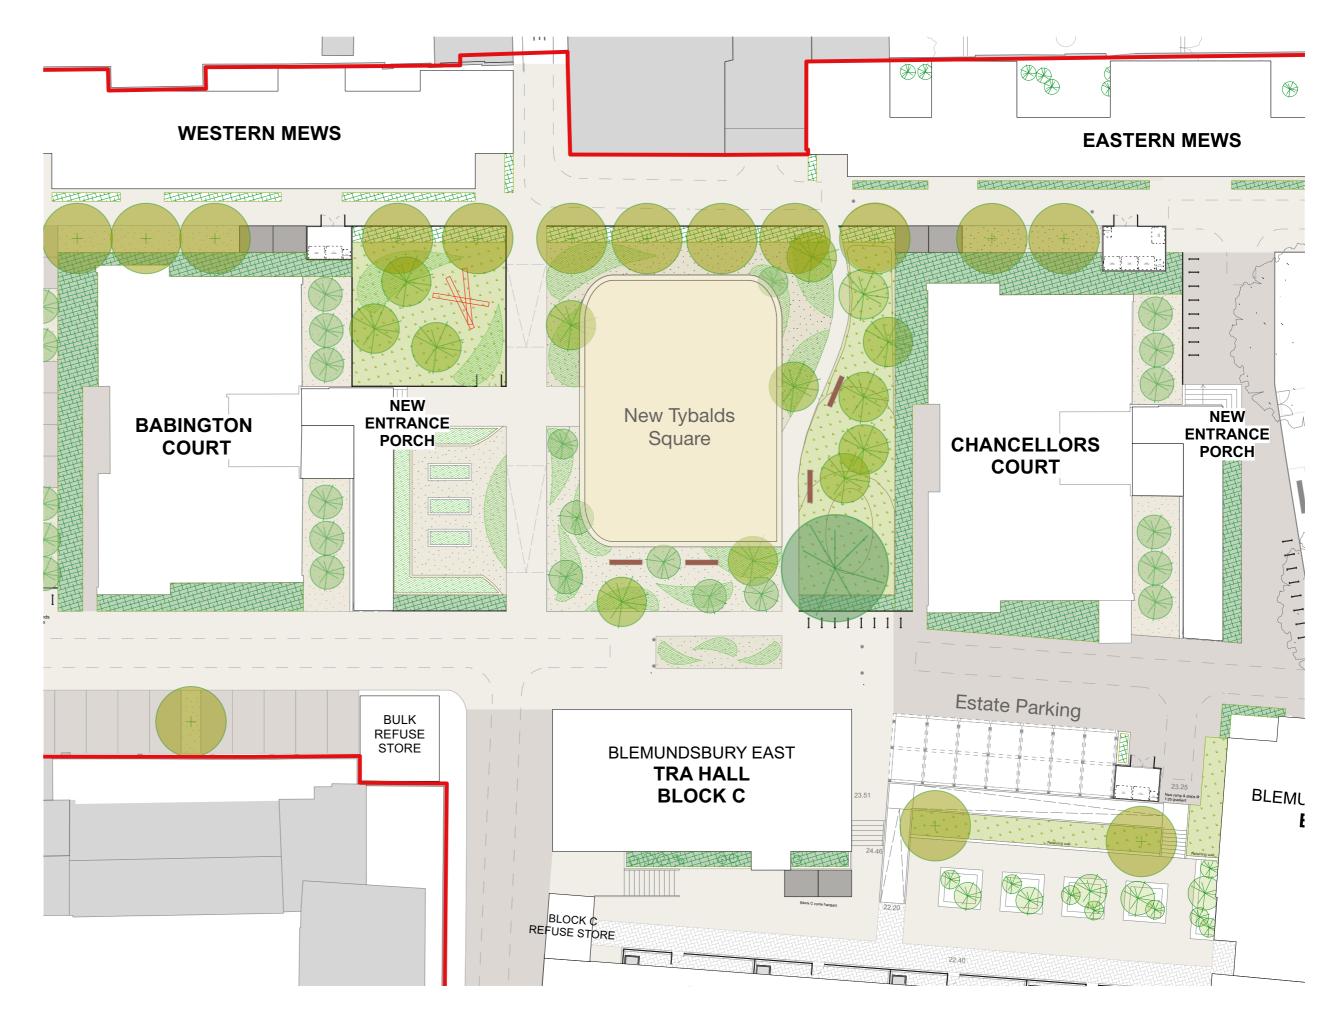

# TYBALDS SQUARE - A NEW **CENTRAL SPACE FOR ALL**

- Based on your useful feedback, the new Tyablds Square will benefit all, as a multipurpose events space
- Designed for all age groups, the space can be enjoyed by everyone with new seating, central space in soft coloured sports surfacing for all types of activities
- New play area and seating opposite Babington court, with allotment planters in front
- Seamless and direct connection to TRA hall for hosting community events
- New trees, planting and greenery all around