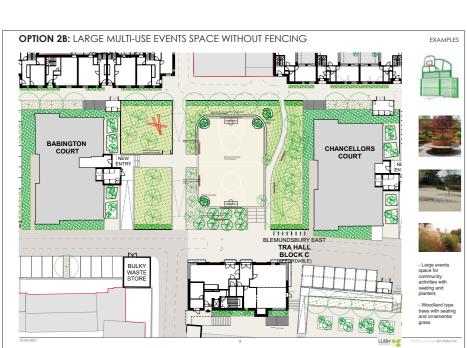

# PREVIOUSLY CONSULTED OPTIONS:

# TYBALDS SQUARE - A NEW **CENTRAL SPACE FOR ALL**

- Based on your useful feedback, the new Tyablds Square will benefit all, as a multipurpose events space
- Designed for all age groups, the space can be enjoyed by everyone with new seating, central space in soft coloured sports surfacing for all types of activities
- New play area and seating opposite Babington court, with allotment planters in front
- Seamless and direct connection to TRA hall for hosting community events
- New trees, planting and greenery all around