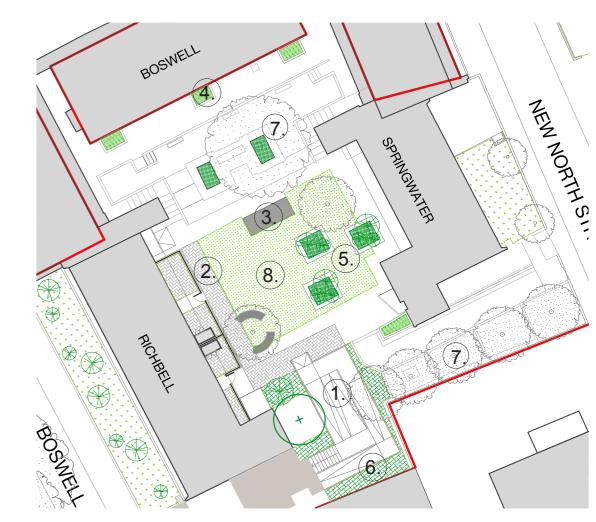

#### Richbell:

- 1. New access ramp
- 2. New block paving
- 3. Improving security- new bike stores for existing residents.
- 4. New flowering boxes
- 5. Timber planters
- 6. New flowering shrubs
- 7. New bird boxes
- 8. Artificial grass surface