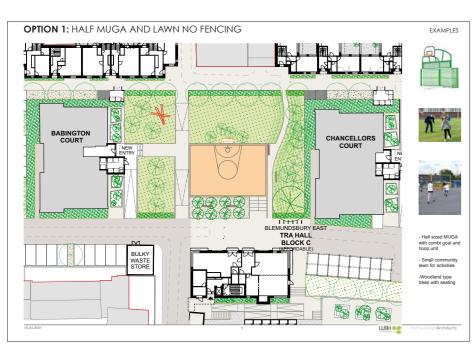

# PREVIOUSLY CONSULTED OPTIONS:

# TYBALDS SQUARE - A NEW **CENTRAL SPACE FOR ALL**

- Based on your useful feedback, the new Tyablds Square will benefit all, as a multipurpose events space
- Designed for all age groups, the space can be enjoyed by everyone with new seating, central space in soft coloured sports surfacing for all types of activities
- New play area and seating opposite Babington court, with allotment planters in front
- Seamless and direct connection to TRA hall for hosting community events
- New trees, planting and greenery all around