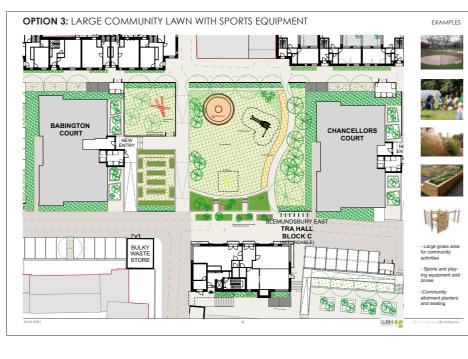

- A NEW **CENTRAL SPACE FOR ALL**

- Based on your useful feedback, the new Tyablds Square will benefit all, as a multipurpose events space
- Designed for all age groups, the space can be enjoyed by everyone with new seating, central space in soft coloured sports surfacing for all types of activities
- New play area and seating opposite Babington court, with allotment planters in front
- Seamless and direct connection to TRA hall for hosting community events
- New trees, planting and greenery all around



# PREVIOUSLY CONSULTED OPTIONS:









#### **Blemundsbury:**

- 1. New access ramp
- 2. New block paving for improved accessibility for all
- 3. Soft landscaping on new lower retaining wall
- 4. Privacy planter
- 5. Wheelchair friendly timber planters
- 6. New resin bound surface





## A SPACE FOR ALL:

- Improved accessibility
- Softer and greener spaces for all
- Additional seating and planters





Beth Chatto gravel garden



Beth Chatto gravel garden



Events space wall seat

### **COURTYARD IMPROVEMENTS:**

#### Richbell:

- 1. New access ramp
- 2. New block paving
- 3. Improving security- new bike stores for existing residents.
- 4. New flowering boxes
- 5. Timber planters
- 6. New flowering shrubs
- 7. New bird boxes
- 8. Artificial grass surface





#### Falcon:

- 1. New entrance
- 2. New access ramp
- 3. New block paving for improved accessibility for all
- 4. Improving security- new bike stores for existing residents.
- 5. New raised allotment planters
- 6. New planting beds
- 7. Bespoke timber planters with seating
- 8. Additional seating
- 9. New com