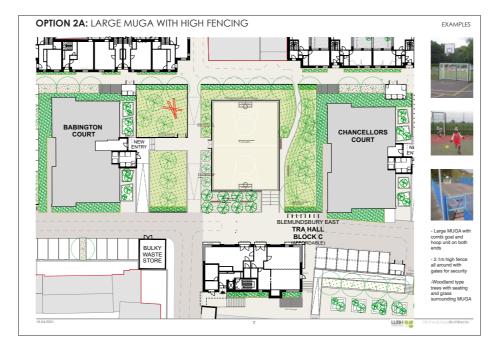

RE - A NEW **CENTRAL SPACE FOR ALL**

- Based on your useful feedback, the new Tyablds Square will benefit all, as a multipurpose events space
- Designed for all age groups, the space can be enjoyed by everyone with new seating, central space in soft coloured sports surfacing for all types of activities
- New play area and seating opposite Babington court, with allotment planters in front
- Seamless and direct connection to TRA hall for hosting community events
- New trees, planting and greenery all around



# PREVIOUSLY CONSULTED OPTIONS:









#### **Blemundsbury:**

- 1. New access ramp
- 2. New block paving for improved accessibility for all
- 3. Soft landscaping on new lower retaining wall
- 4. Privacy planter
- 5. Wheelchair friendly timber planters
- 6. New resin bound surface





## A SPACE FOR ALL:

- Improved accessibility
- Softer and greener spaces for all
- Additional seating and planters





Beth Chatto gravel garden



Beth Chatto gravel garden



Events space wall seat

### **COURTYARD IMPROVEMENTS:**

#### Richbell:

- 1. New access ramp
- 2. New block paving
- 3. Improving security- new bike stores for existing residents.
- 4. New flowering boxes
- 5. Timber planters
- 6. New flowering shrubs
- 7. New bird boxes
- 8. Artificial grass surface





#### Falcon:

- 1. New entrance
- 2. New access ramp
- 3. New block paving for improved accessibility for all
- 4. Improving security- new bike stores for existing residents.
- 5. New raised allotment planters
- 6. New planting beds
- 7. Bespoke timber planters with seating
- 8. Additional seating
- 9. New c