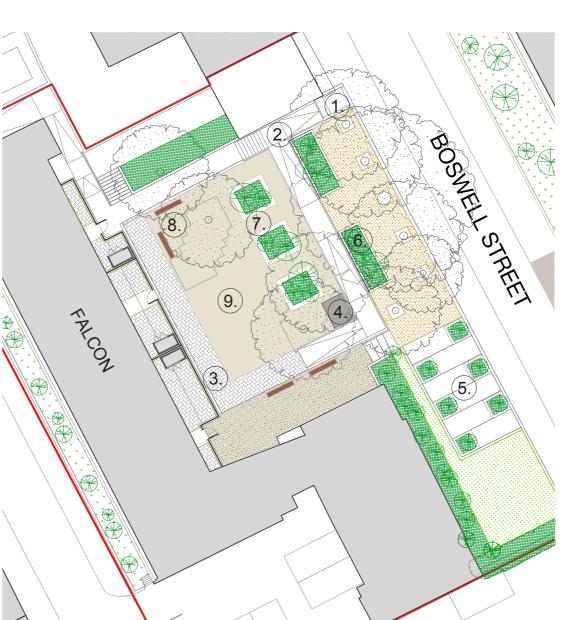

#### Falcon:

- 1. New entrance
- 2. New access ramp
- 3. New block paving for improved accessibility for all
- 4. Improving security- new bike stores for existing residents.
- 5. New raised allotment planters
- 6. New planting beds
- 7. Bespoke timber planters with seating
- 8. Additional seating
- 9. New compacted gravel surface