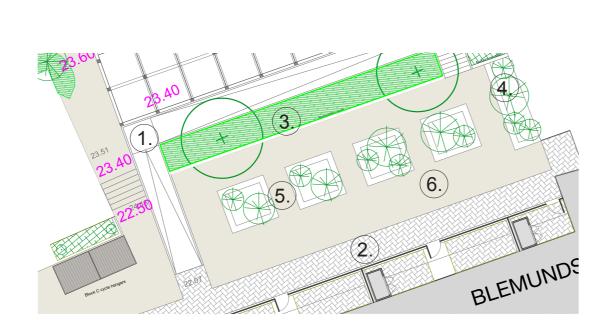

#### **Blemundsbury:**

- 1. New access ramp
- 2. New block paving for improved accessibility for all
- 3. Soft landscaping on new lower retaining wall
- 4. Privacy planter
- 5. Wheelchair friendly timber planters
- 6. New resin bound surface