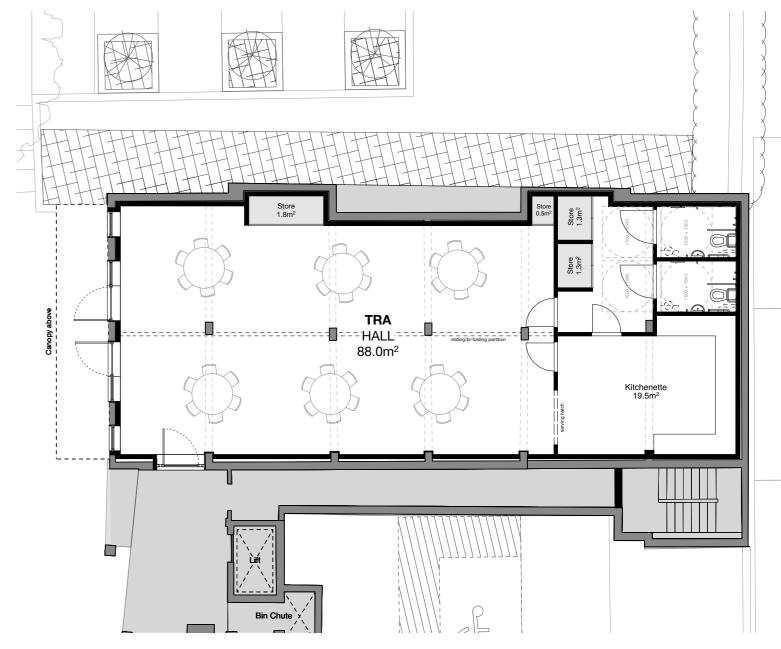

## FALCON UNDERBUILDS: 3 NEW HOMES

- 2x 1Beds and 1x 4Bed
- All social rented: wheelchair accessible
- Temporary community hall

Proposed Falcon Community Hall plan

Proposed Falcon Community Hall main entrance