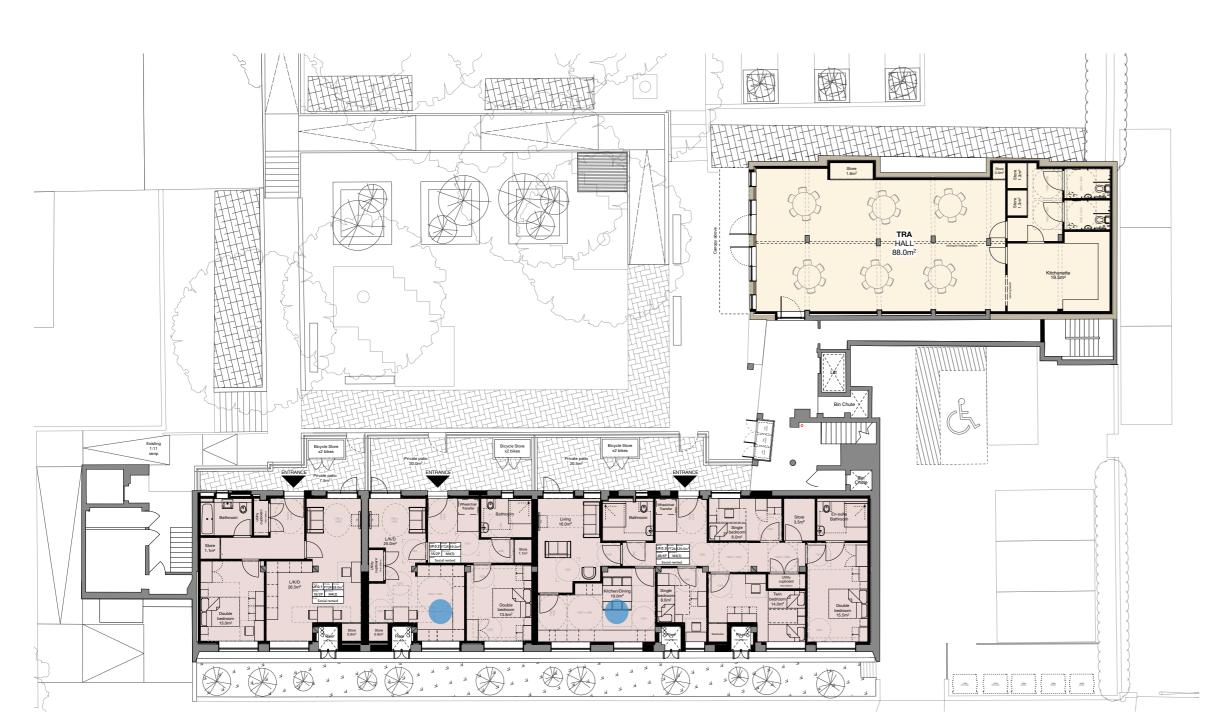

## FALCON UNDERBUILDS: 3 NEW HOMES

- 2x 1Beds and 1x 4Bed
- All social rented: wheelchair accessible
- Temporary community hall

### **NEW UNDERBUILD UNITS:**

- 10 new social rented homes with front gardens;
- Enhancements to courtyard and step-free access.
- 6 wheelchair accessible units
- New temporary community hall in Falcon

Proposed Falcon Community Hall plan

Proposed Falcon Community Hall main entrance