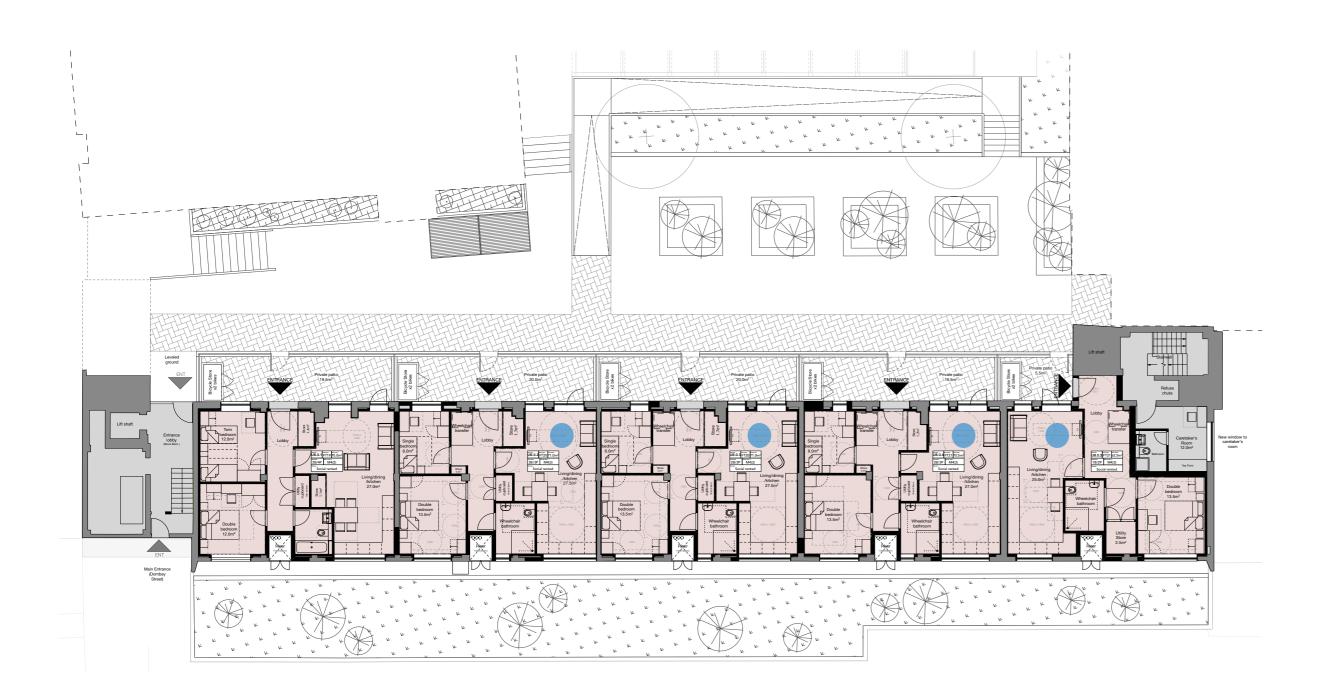

### BLEMUNDSBURY UNDERBUILDS: 5 NEW HOMES

- 1x 1Beds and 4x 2Beds
- All social rented: wheelchair accessible

### RICHBELL UNDERBUILDS: 2 NEW HOMES

- 2x 3Beds
- All social rented

### **NEW UNDERBUILD UNITS:**

- 10 new social rented homes with front gardens;
- Enhancements to courtyard and step-free access.
- 6 wheelchair accessible units
- New temporary community hall in Falcon