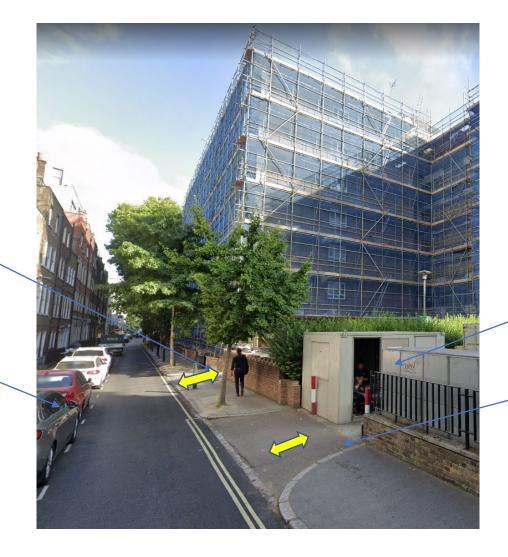

Ref: TE-SK.220812-01-SITE SET UP PLAN - Plot 01 1 2-T01`

Tybalds Estate Regeneration Site Logistics – Blemundsbury Site

quinn

Ref: TE-SK.220812-01-SITE SET UP PLAN - Plot 01 2\_2-T01

Entrance Into Lower Area

Heras Fencing

Potential Compound Area

Resident Parking To Be Agreed In Coordination With Site Accommodation & Storage

Tybalds Estate Regeneration Site Logistics – Richbell Building

Potential Compound Area