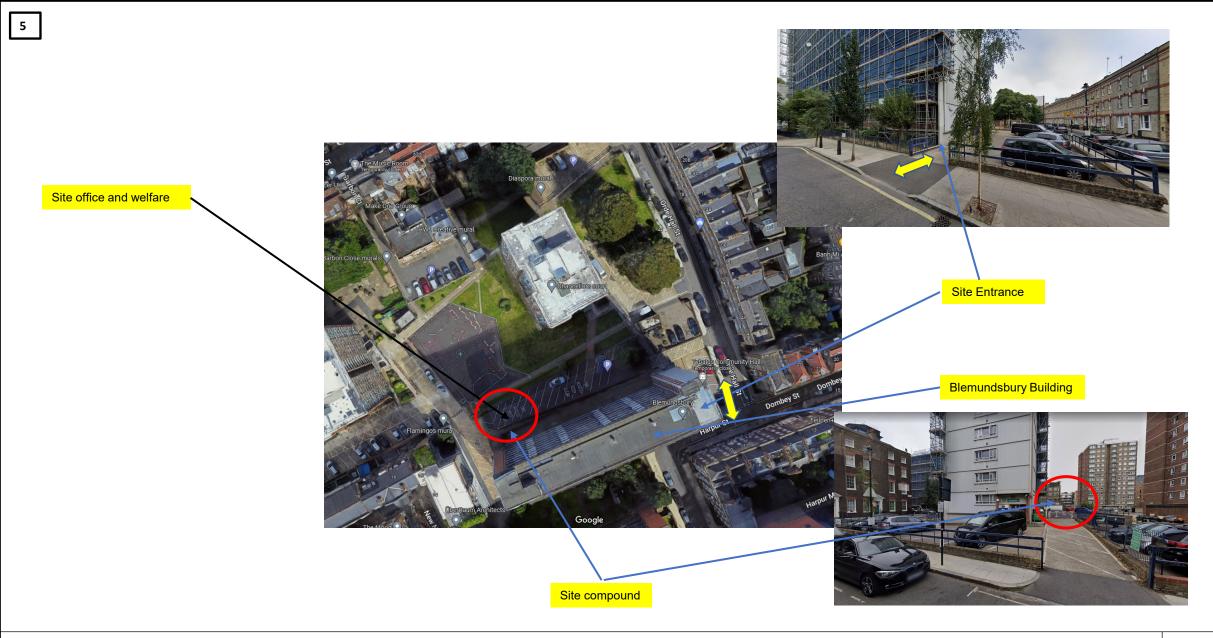

Ref: TE-SK.220812-01-SITE SET UP PLAN - Plot 01 1 2-T01`

Tybalds Estate Regeneration Site Logistics – Blemundsbury Site

quinn

Ref: TE-SK.220812-01-SITE SET UP PLAN - Plot 01 2\_2-T01

Entrance Into Lower Area

Heras Fencing

Potential Compound Area

Resident Parking To Be Agreed In Coordination With Site Accommodation & Storage

Tybalds Estate Regeneration Site Logistics – Richbell Building

Potential Compound Area