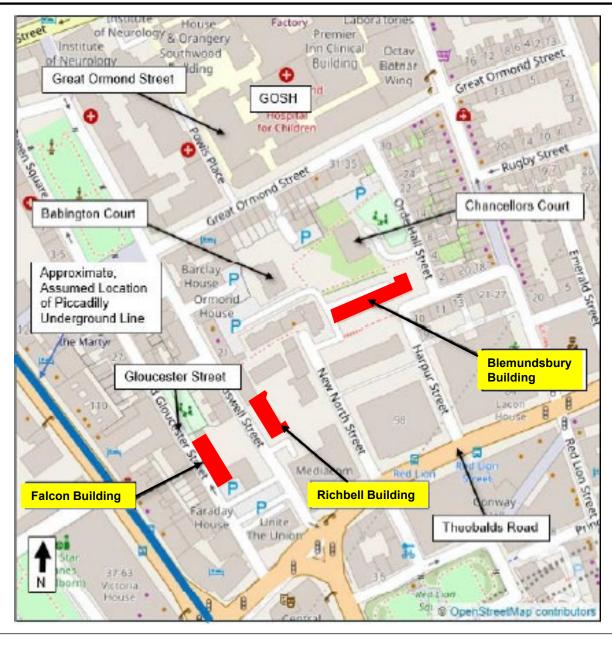

Tybalds Estate Regeneration – Site Logistics – Location of Falcon Building, Richbell Building & Blemundsbury Building

Tybalds Estate Regeneration Logistics – Site Access & Hoardings (From ITT)

Tybalds Estate Regeneration Logistics – Construction Traffic Routes