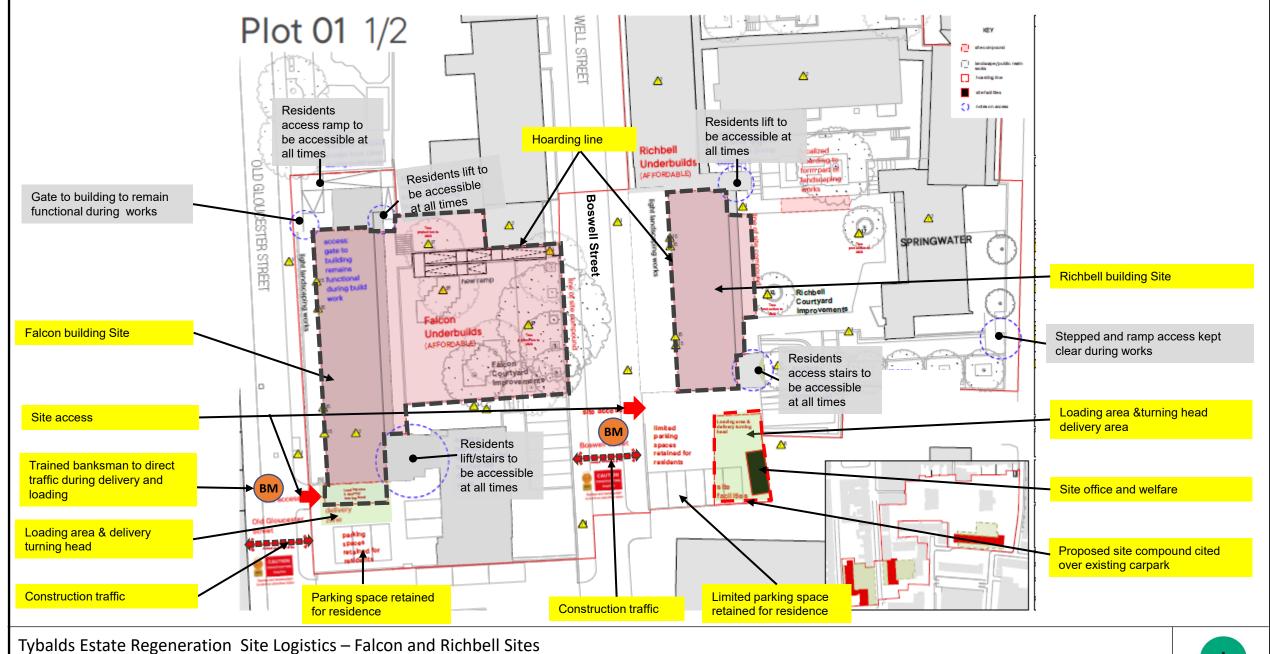

Ref: TE-SK.220812-01-SITE SET UP PLAN - Plot 01 1 2-T01`

Tybalds Estate Regeneration Site Logistics – Blemundsbury Site

quinn

Ref: TE-SK.220812-01-SITE SET UP PLAN - Plot 01 2\_2-T01

Entrance Into Lower Area

Heras Fencing

Potential Compound Area

Resident Parking To Be Agreed In Coordination With Site Accommodation & Storage

Tybalds Estate Regeneration Site Logistics – Richbell Building

Potential Compound Area

Banksman Supervising Collections & Deliverys

Tybalds Estate Regeneration Site Logistics – Falcon Building

Entrance To Site

Residential Parking