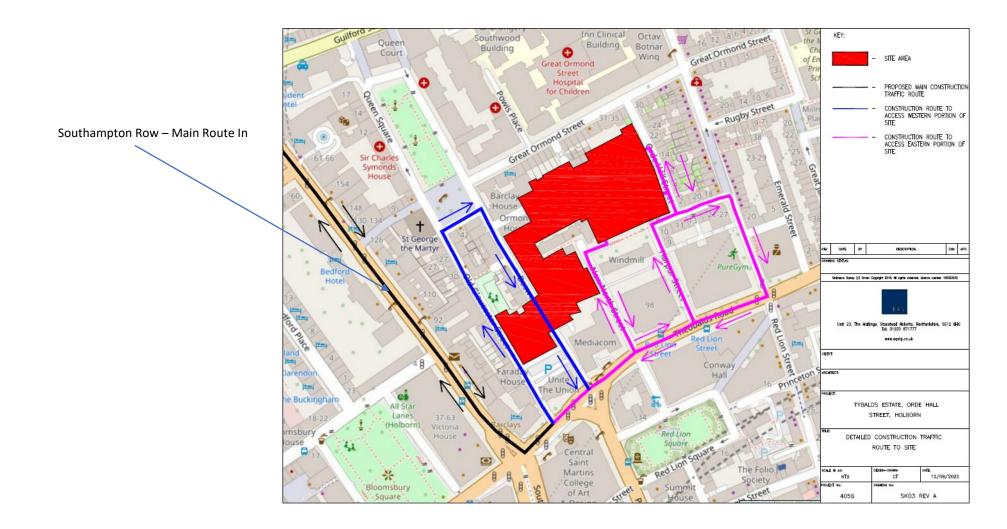

Tybalds Estate Regeneration – Site Logistics – Location of Falcon Building, Richbell Building & Blemundsbury Building

Tybalds Estate Regeneration Logistics – Site Access & Hoardings (From ITT)

Tybalds Estate Regeneration Logistics – Construction Traffic Routes