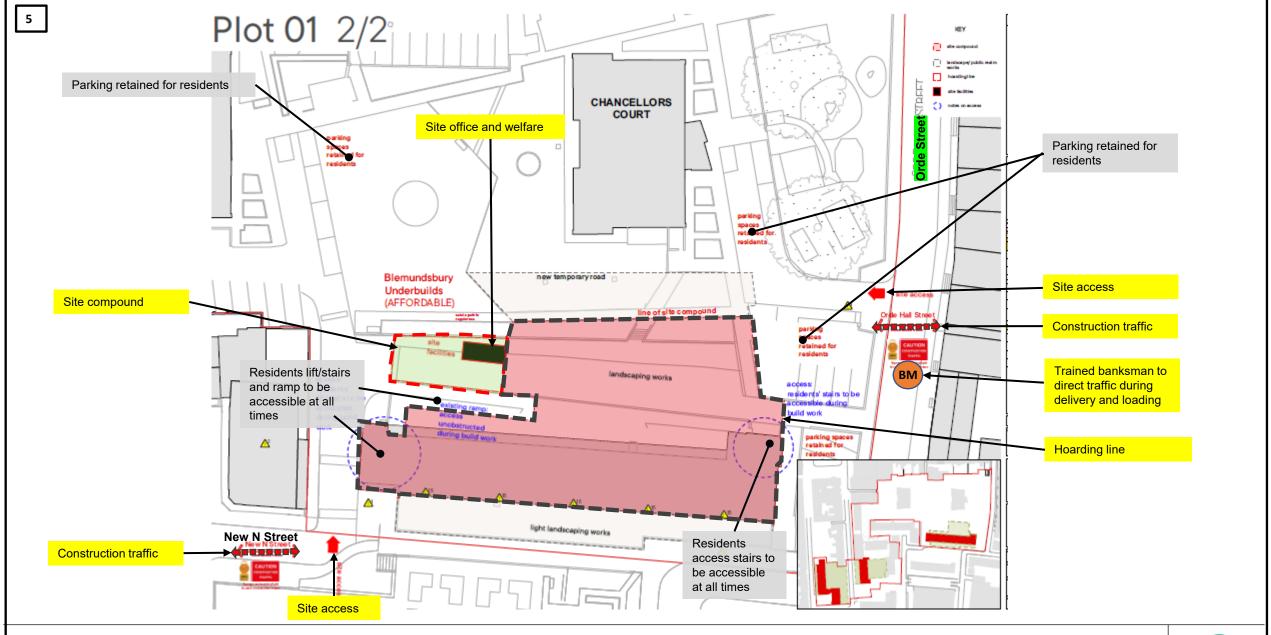

Ref: TE-SK.220812-01-SITE SET UP PLAN - Plot 01 1 2-T01`

Tybalds Estate Regeneration Site Logistics – Blemundsbury Site

quinn

Ref: TE-SK.220812-01-SITE SET UP PLAN - Plot 01 2\_2-T01

Entrance Into Lower Area

Heras Fencing

Potential Compound Area

Resident Parking To Be Agreed In Coordination With Site Accommodation & Storage

Tybalds Estate Regeneration Site Logistics – Richbell Building

Potential Compound Area