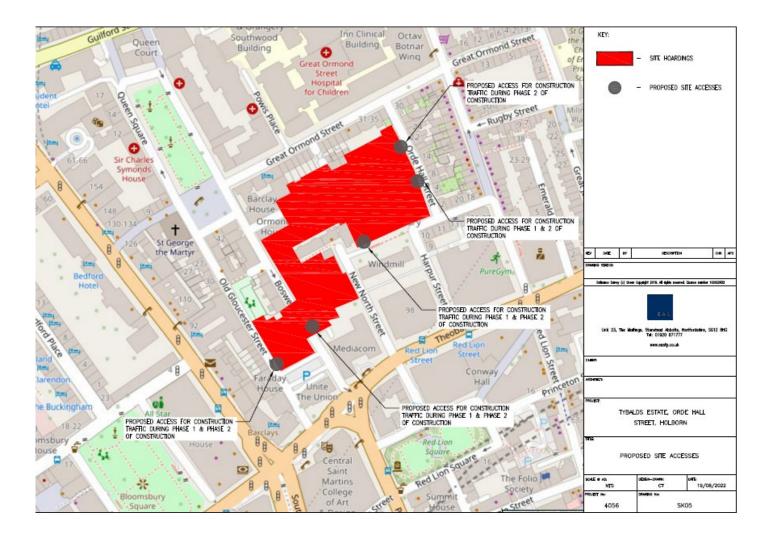

Tybalds Estate Regeneration – Site Logistics – Location of Falcon Building, Richbell Building & Blemundsbury Building

Tybalds Estate Regeneration Logistics – Site Access & Hoardings (From ITT)

Tybalds Estate Regeneration Logistics – Construction Traffic Routes