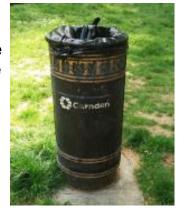

Euonymus alatus

scolopendrium Hart's Tounge Fern

Saracococca orientalis

Dryopteris felix-mas Male Fern

Install two cast iron Heritage style bins at the South Entrance Note: cut back the hedge on both side to make space.