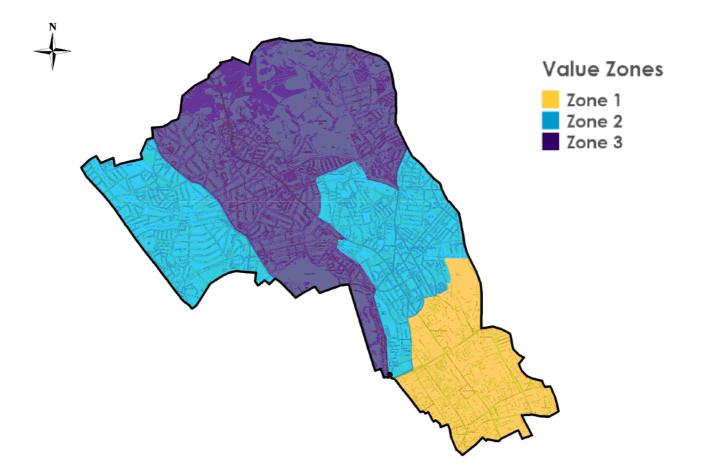

## CAMDEN PRELIMINARY DRAFT CHARGING SCHEDULE AND MAP

|                                                                    | Maximum CIL Tariff per sq m |                            |                                |
|--------------------------------------------------------------------|-----------------------------|----------------------------|--------------------------------|
| Type of Development                                                | Zone 1<br>(Central)         | Zone 2<br>(Rest of Camden) | Zone 3<br>(Highgate/Hampstead) |
| Residential below 10<br>dwellings                                  | £500                        | £500                       | £500                           |
| Residential above 10<br>dwellings and private<br>care homes        | £150                        | £250                       | £500                           |
| Retail (including<br>bar/restaurant and<br>other town centre uses) | £25                         | £25                        | £25                            |
| Office                                                             | £45                         | £25                        | £25                            |
| Student Housing                                                    | £175                        | £400                       | £400                           |
| Hotel (including tourist<br>hostels)                               | £40                         | £30                        | £30                            |
| Health, Education,<br>Community meeting<br>spaces.                 | £0                          | £0                         | £0                             |
| Industry, warehousing,<br>research and<br>development              | £0                          | £0                         | £0                             |
| Other commercial uses                                              | £25                         | £25                        | £25                            |