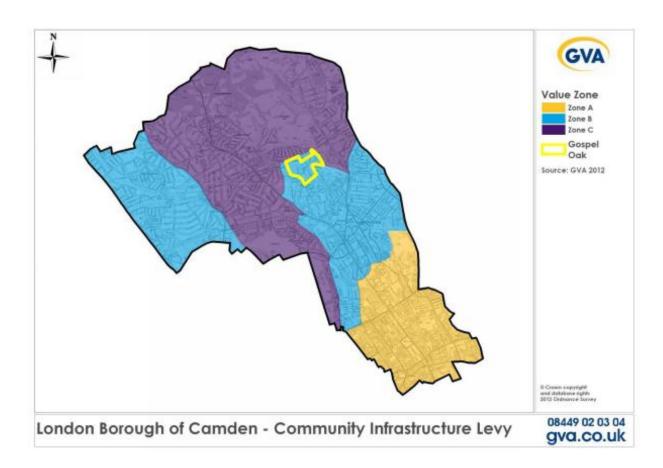

## **Schedule of Rates**

The London Borough of Camden is proposing to charge CIL in respect of development across the borough at the following rates.

|                                                                                            | Suggested CIL Tariff per sqm |        |        |            |
|--------------------------------------------------------------------------------------------|------------------------------|--------|--------|------------|
| Type of Development                                                                        | Zone A                       | Zone B | Zone C | Gospel Oak |
| Residential<br>below 10<br>dwellings                                                       | £500                         | £500   | £500   | Nil        |
| Residential above 10 dwellings                                                             | £150                         | £250   | £500   | Nil        |
| Residential Care Homes                                                                     | £150                         | £250   | £500   | Nil        |
| Retaqil and Other Use Class A, Use Class D2 and Commercial Leisure uses such as nightclubs | £25                          | £25    | £25    | Nil        |
| Office                                                                                     | £45                          | £25    | £25    | Nil        |
| Students<br>Housing                                                                        | £175                         | £400   | £400   | Nil        |
| Hotel incl<br>Holiday<br>Hostels                                                           | £40                          | £30    | £30    | Nil        |
| General<br>Public<br>Service<br>Buildings                                                  | Nil                          | Nil    | Nil    | Nil        |