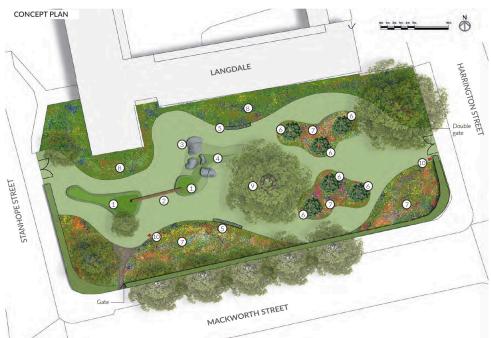

#### Please see the designs for the spaces around Langdale Green Space.

If you would like to see all the designs please go to: https://consultations.wearecamden.org/groundwork/greenspaceimprovements or contact us and we can send you a copy.

#### **LANGDALE GARDENS**

Improvements to **Langdale Gardens** focus on creating an attractive community space for all residents to enjoy, including a variety of colourful planting, trees, informal play features, such as a balance beam, play boulders and mounds, seating and bins.

| Residents asked us to:                                                                       | How we addressed residents' priorities:                                                               |
|----------------------------------------------------------------------------------------------|-------------------------------------------------------------------------------------------------------|
| <ul> <li>Keep this garden contained so it's good for<br/>dog walkers and families</li> </ul> | <ul> <li>We will renew the railings and improve both gates</li> </ul>                                 |
| <ul> <li>Make the planting more varied</li> </ul>                                            | <ul> <li>We have added some informal play within the<br/>landscaping and improved planting</li> </ul> |
| <ul> <li>Retain planting by the flats</li> </ul>                                             |                                                                                                       |
| <ul> <li>Provide play opportunities</li> </ul>                                               |                                                                                                       |