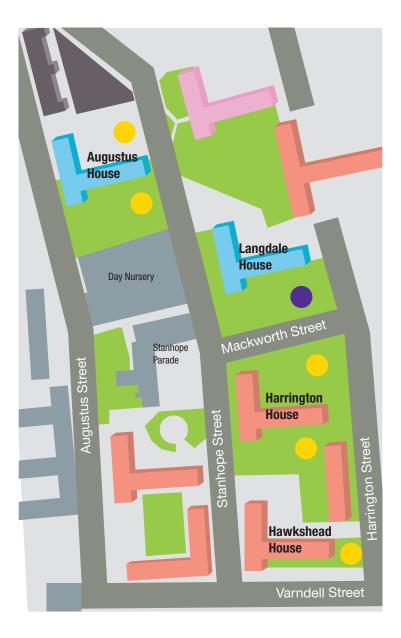

### Langdale House

In June 2019 we invited local residents to share their views on new concept designs for local green spaces and gardens at Langdale House. Residents shared their ideas on the new concepts and how these green spaces could be improved.

#### **LANGDALE GARDENS**

Improvements to **Langdale Gardens** focus on creating an attractive community space for all residents to enjoy, including a variety of colourful planting, trees, informal play features, such as a balance beam, play boulders and mounds, seating and bins.