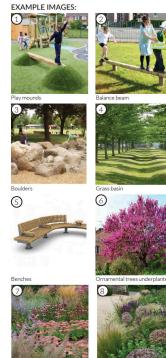

#### **LANGDALE GARDENS**

Improvements to **Langdale Gardens** focus on creating an attractive community space for all residents to enjoy, including a variety of colourful planting, trees, informal play features, such as a balance beam, play boulders and mounds, seating and bins.