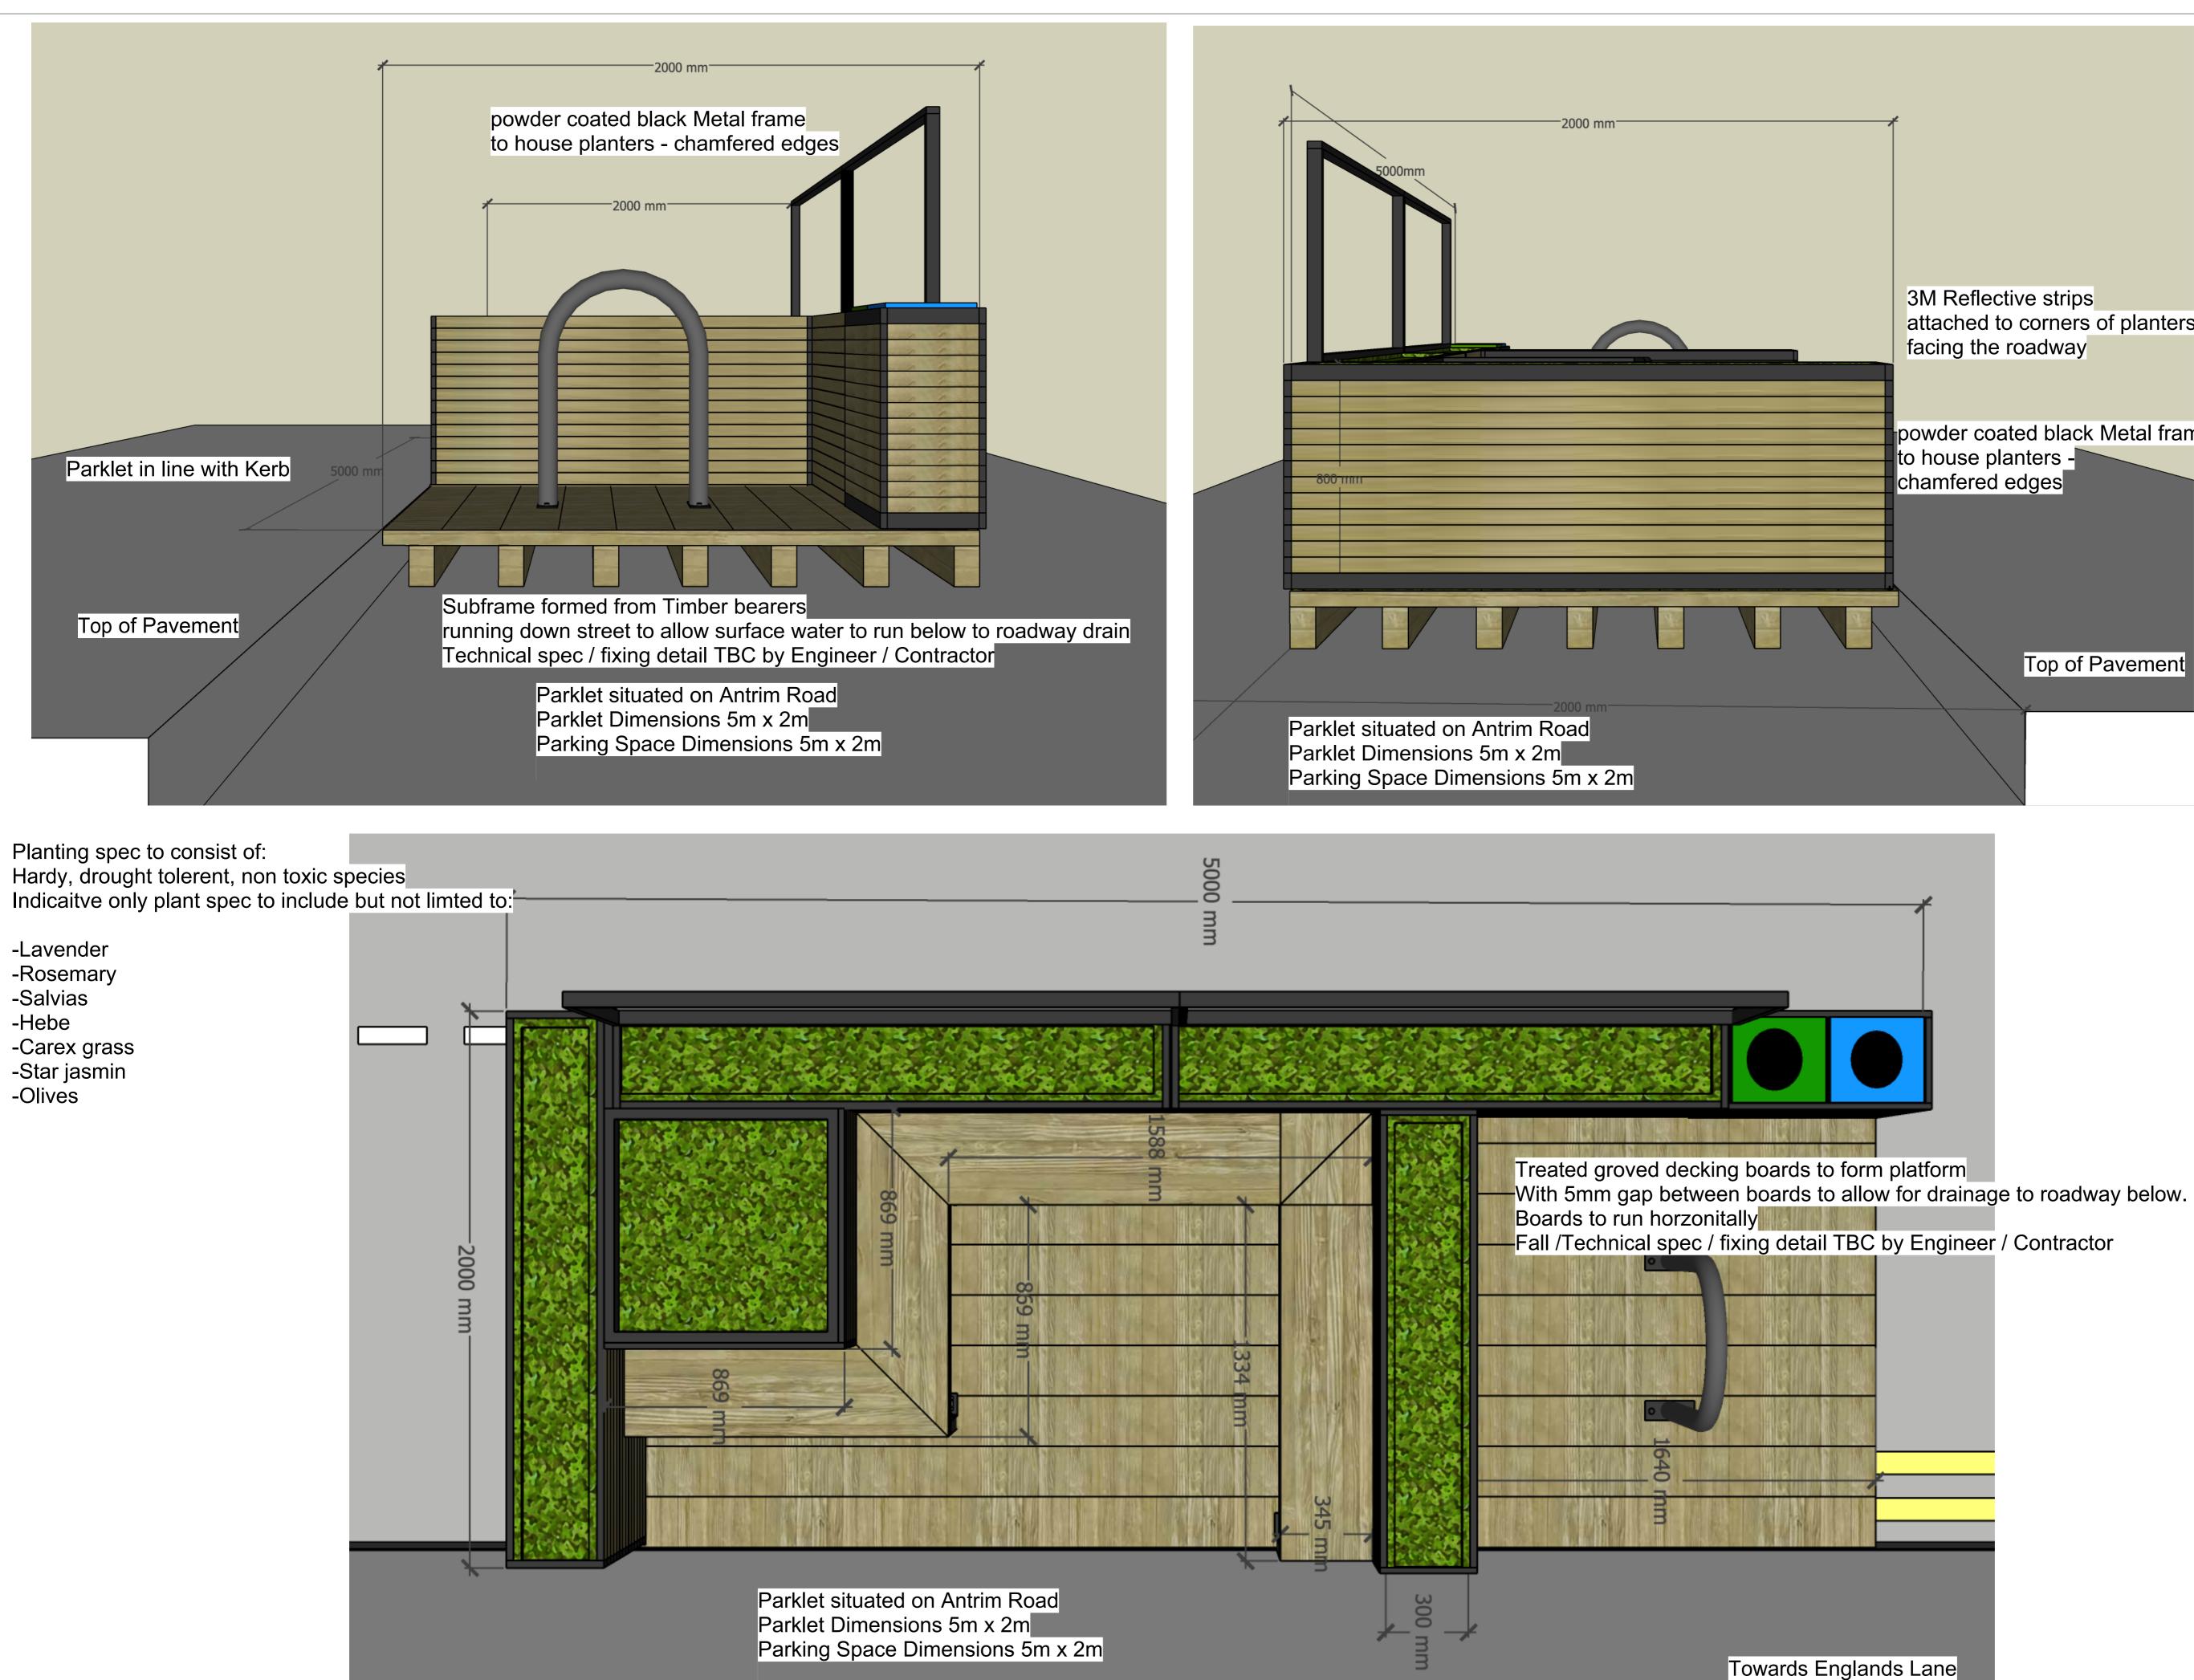

# 3M Reflective strips attached to corners of planters facing the roadway

## powder coated black Metal frame to house planters chamfered edges

# Top of Pavement