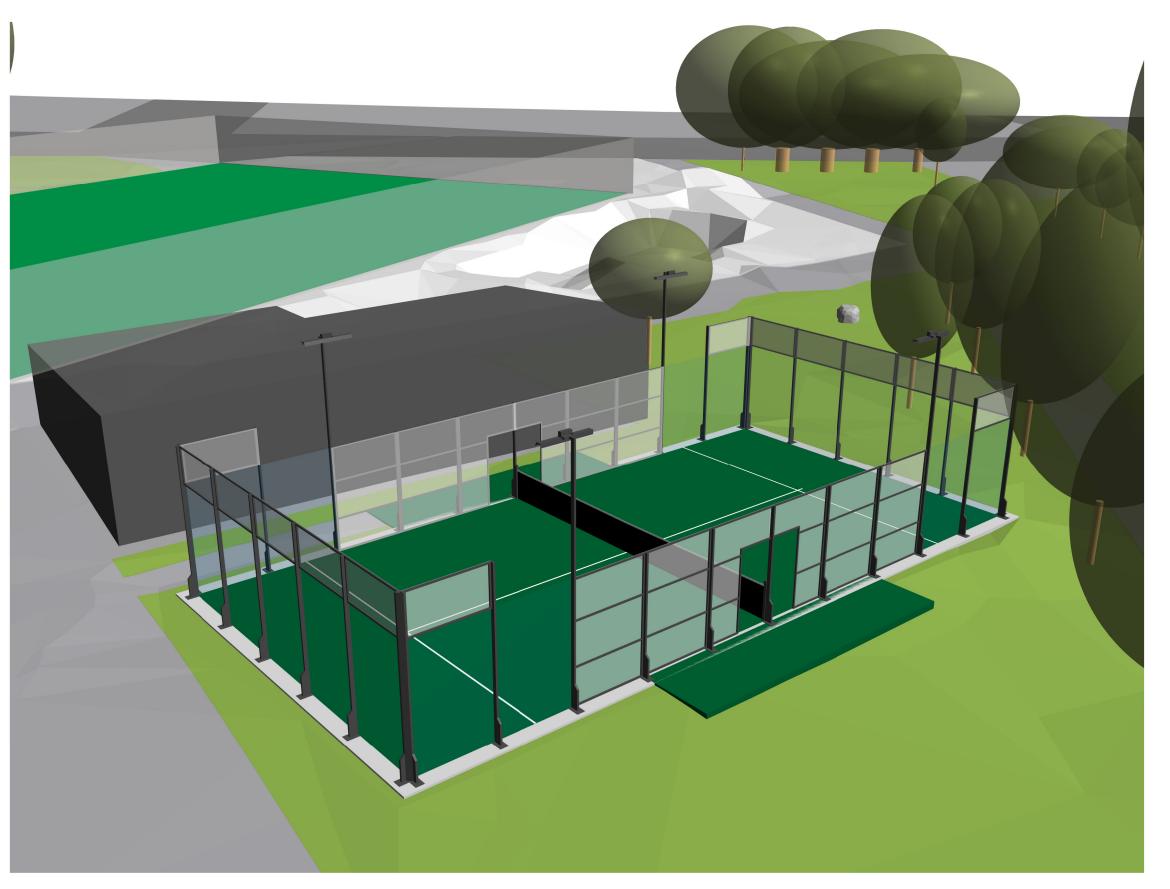

Proposed 3d Sketch 1

This is an A3 Drawing Sheet.

Note: 3D Visualisations cannot be scaled on a linear basis.

| Rev | Date     | Description           |
|-----|----------|-----------------------|
| Α   | 18.09.24 | PADEL FRAMING - BLACK |
|     |          |                       |
|     |          |                       |
|     |          |                       |
|     |          |                       |
|     |          |                       |
|     |          |                       |
|     |          |                       |
|     |          |                       |
|     |          |                       |

SITE LOCATION Cantelowes Gardens Camden Road LONDON. NW5 2AP.

PROJECT
Padel Court

CLIENT
London Borough of Camden

DRAWING TITLE

Proposed 3d View 1

39 Hemwood Road, Windsor, Berkshire, SL4 4YX Telephone: (01753) 850123 Mob: 07770 366259 Email: office@sfpad.co.uk