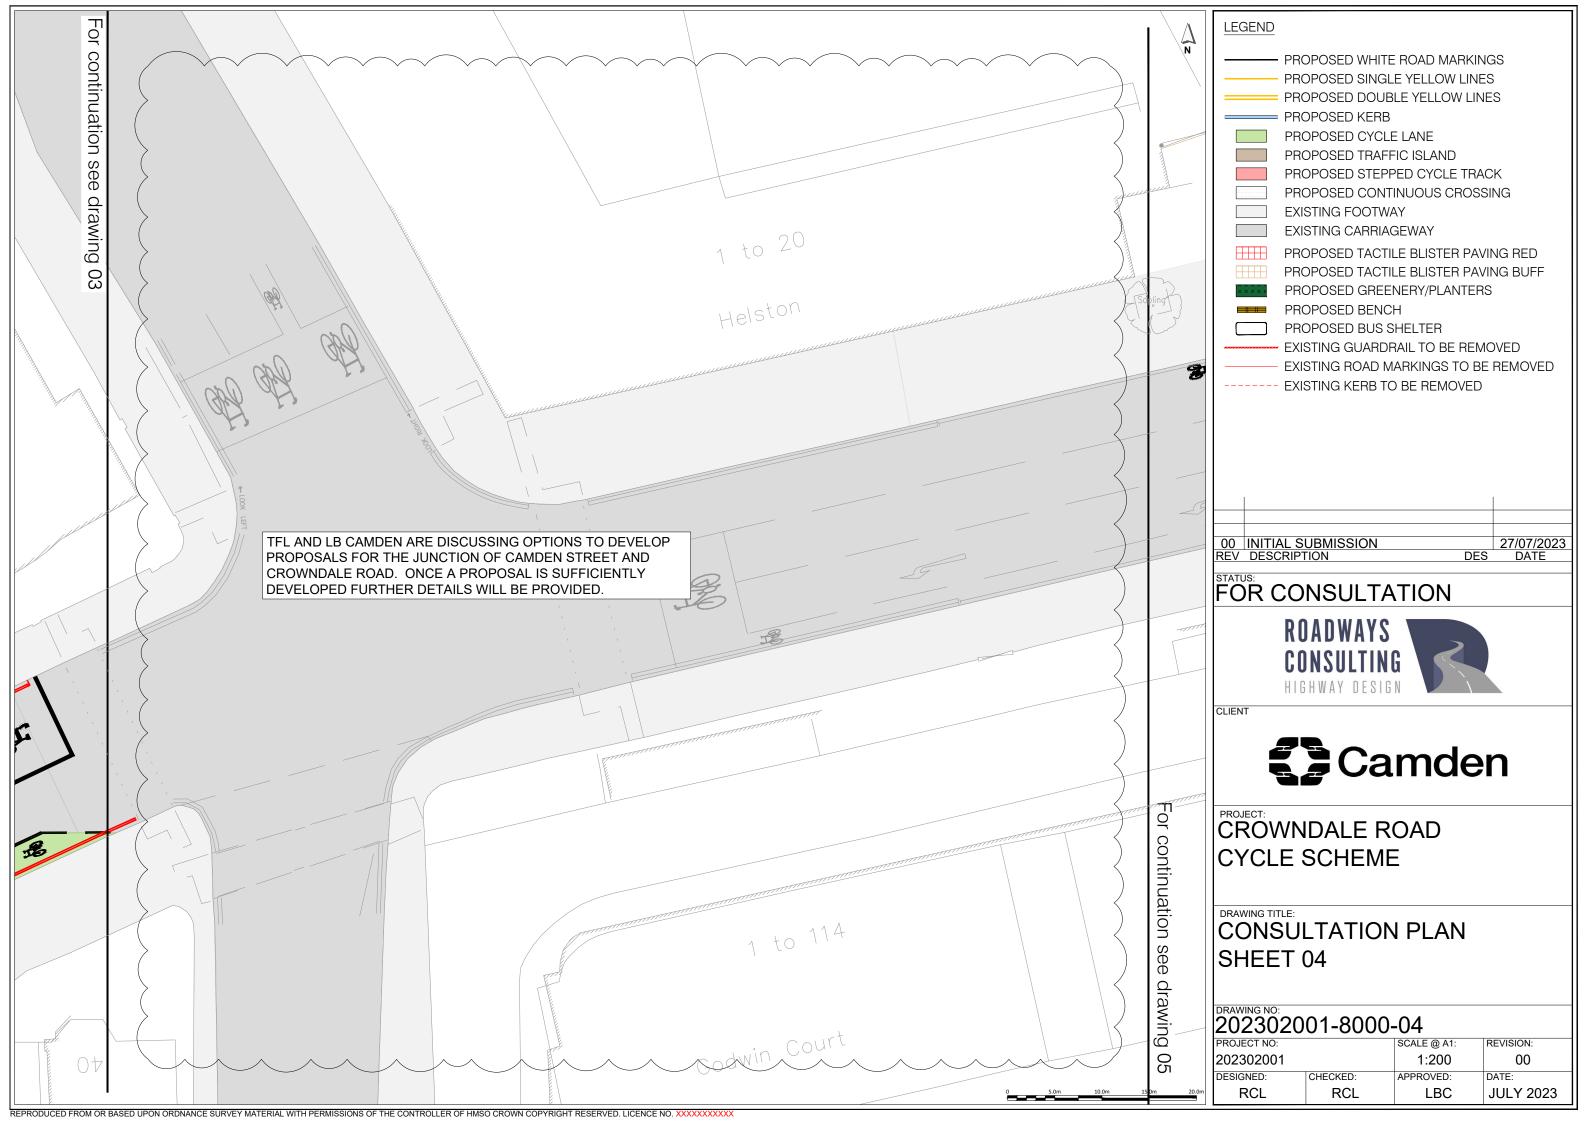

REPRODUCED FROM OR BASED UPON ORDNANCE SURVEY MATERIAL WITH PERMISSIONS OF THE CONTROLLER OF HMSO CROWN COPYRIGHT RESERVED. LICENCE NO. XXXXXXXX

DUCED FROM OR DAGED OPON ORDINANCE SURVEY WATERIAL WITH FERMISSIONS OF THE CONTROLLER OF HIMSO CROWN COPTRIGHT RESERVED. LICENCE INC. AAAAAAAAA