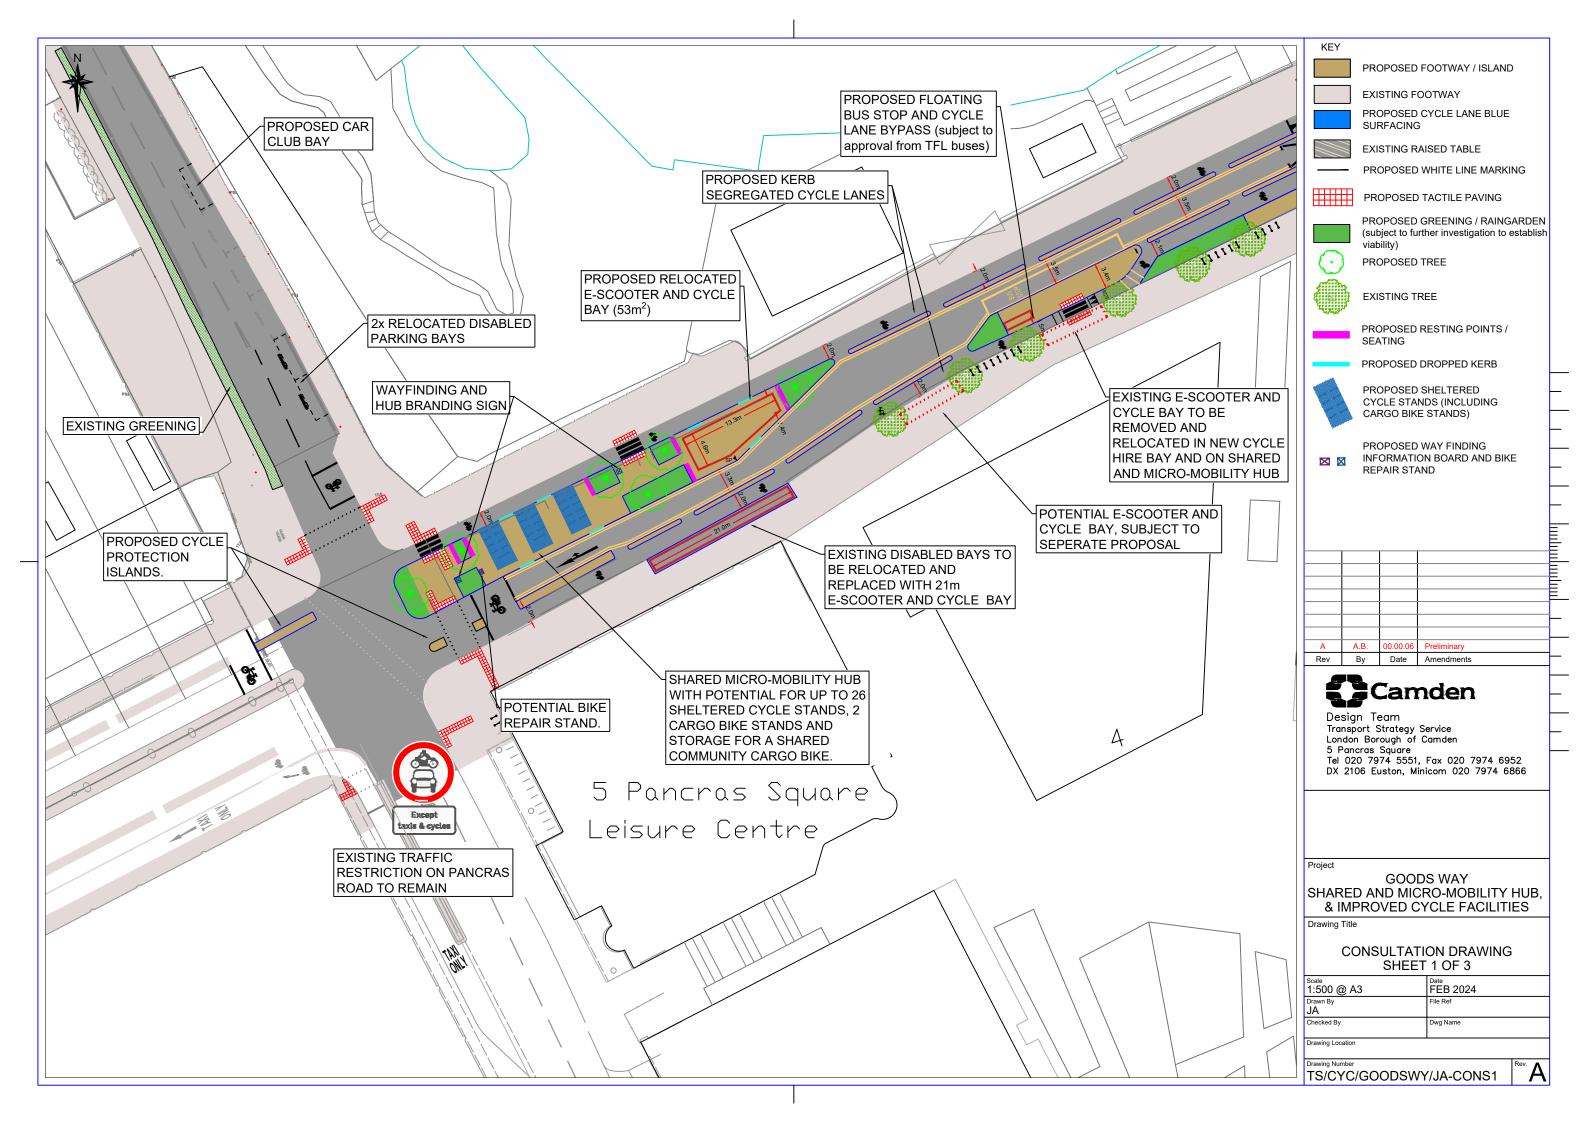

|          |                                                                       |            |                        |                                          | _      |  |
|----------|-----------------------------------------------------------------------|------------|------------------------|------------------------------------------|--------|--|
|          | KEY                                                                   | PR         | OPOSED                 | ) FOOTWAY/ISLAND                         |        |  |
|          |                                                                       | EY         |                        | OOTWAY                                   |        |  |
|          |                                                                       |            |                        | CYCLE LANE BLUE                          |        |  |
|          |                                                                       | SU         | RFACIN                 | G                                        |        |  |
|          |                                                                       |            |                        | WHITE LINE MARKING                       |        |  |
|          |                                                                       |            |                        | ) TACTILE PAVING<br>GREENING / RAINGARDE | N      |  |
|          |                                                                       |            | oject to fu<br>oility) | rther investigation to establi           | sh     |  |
|          | $\bigcirc$                                                            | PR         | OPOSED                 | ) TREE                                   |        |  |
| 2.01     |                                                                       | EX         | ISTING T               | REE                                      |        |  |
| 13       |                                                                       |            |                        |                                          |        |  |
|          |                                                                       |            |                        |                                          |        |  |
| -1       |                                                                       |            |                        |                                          |        |  |
|          |                                                                       |            |                        |                                          | ┢      |  |
|          |                                                                       |            |                        |                                          |        |  |
|          |                                                                       |            |                        |                                          | ┢      |  |
| SED BLUE |                                                                       |            |                        |                                          |        |  |
| LANE     |                                                                       |            |                        |                                          |        |  |
|          |                                                                       |            |                        |                                          |        |  |
|          |                                                                       |            |                        |                                          |        |  |
|          |                                                                       |            |                        |                                          | _      |  |
|          |                                                                       | A.B.       | 00.00.06               | Preliminary                              |        |  |
|          | Rev                                                                   | Ву         | Date                   | Amendments                               | -      |  |
|          |                                                                       | <b>;</b> ( | Can                    | nden                                     | -      |  |
|          | Design Team<br>Transport Strategy Service<br>London Borough of Camden |            |                        |                                          |        |  |
|          | 5 Par                                                                 | cras       | Square                 | Camden<br>, Fax 020 7974 6952            | -      |  |
|          |                                                                       |            |                        | inicom 020 7974 6866                     |        |  |
|          |                                                                       |            |                        |                                          |        |  |
|          |                                                                       |            |                        |                                          |        |  |
|          | Project                                                               |            |                        |                                          | -      |  |
|          | GOODS WAY<br>SIGNALISED CROSSINGS                                     |            |                        |                                          |        |  |
|          | & IM<br>Drawing Title                                                 |            | IVED C                 | CYCLE FACILITIES                         |        |  |
|          | C                                                                     | SNC        |                        | FION DRAWING<br>T 2 OF 3                 |        |  |
|          | Scale<br>1:500 @ A<br>Drawn By                                        | ٨3         |                        | Date<br>FEB 2024<br>File Ref             |        |  |
|          | Drawn By<br>JA<br>Checked By                                          |            |                        | File Ref                                 | _      |  |
|          | Checked by                                                            |            |                        |                                          |        |  |
|          | Drawing Location                                                      | ı          |                        |                                          | $\neg$ |  |