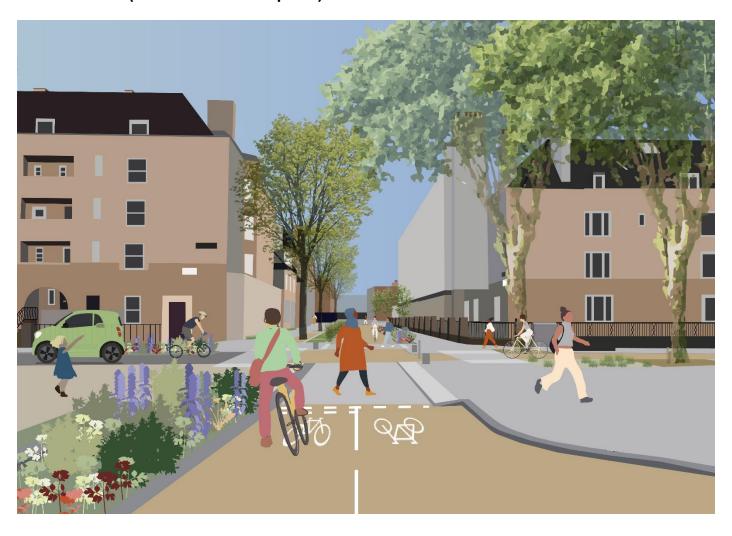

View 2: Proposals for the eastern section of Phoenix Road and the Phoenix Road / Chalton Street junction (view from the eastern section of Phoenix Road)

View 2: Proposals for the Ossulston Street / Bill Place junction and the eastern section of Phoenix Road (view from the Brill place)