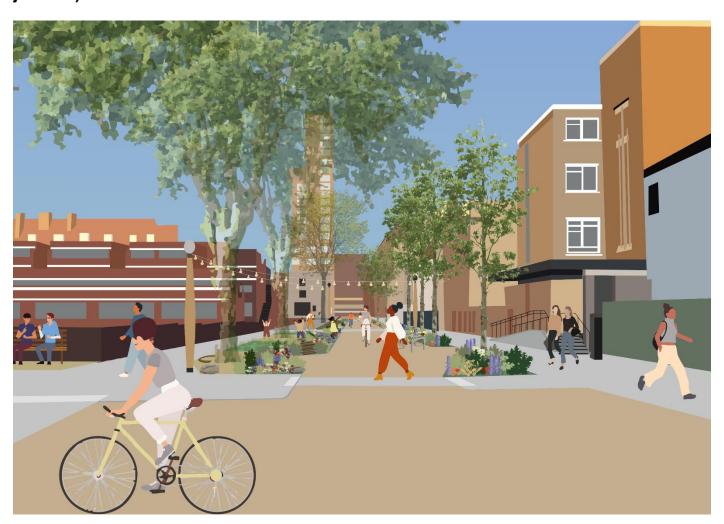

## **Appendix C: Phoenix Road Proposal Visuals**

This leaflet provides visualisations of the proposals for the Phoenix Road Area.

View 1: The proposed new green and open space on the centre of Phoenix Road between Werrington Street and Chalton Street (view from Werrington Street / Phoenix Road junction)