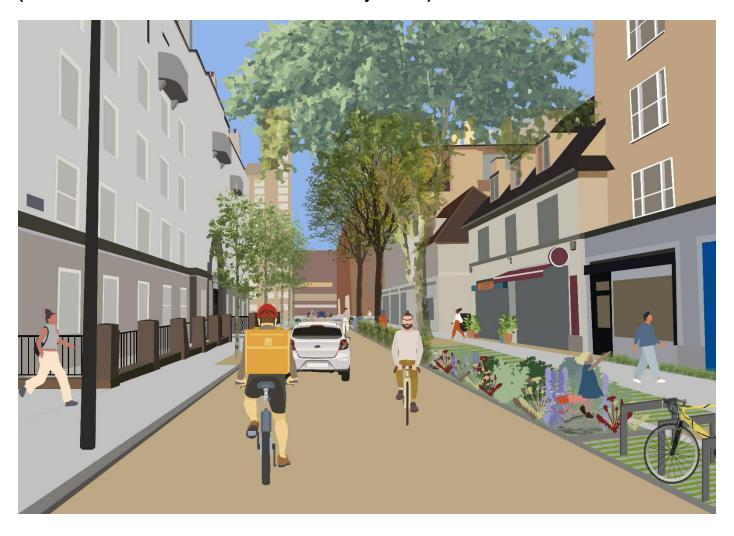

View 4: Eastern section of Phoenix Road between Chalton Street and Ossulston Street (view from the Chalton Street / Phoenix Road junction)