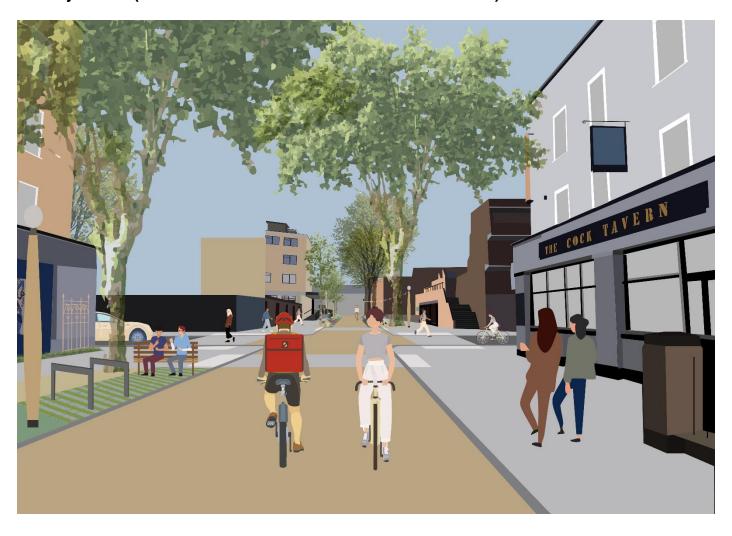

View 2: Proposals for the eastern section of Phoenix Road and the Phoenix Road / Chalton Street junction (view from the eastern section of Phoenix Road)

View 2: Proposals for the Ossulston Street / Bill Place junction and the eastern section of Phoenix Road (view from the Brill place)