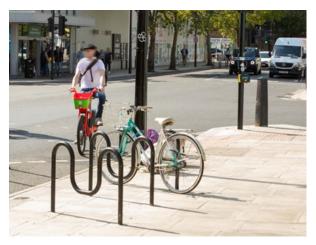

# Somers Town Green Mobility Hubs

Somers Town Future Neighbourhoods 2030



See below images showing the different features being proposed as part on the consultation on the Green Mobility Hubs scheme. If you have any questions, please contact <a href="mailto:safetravel@camden.gov.uk">safetravel@camden.gov.uk</a>.

#### **Car Club Bay**



#### E-Scooter and Dockless Bike Bay



## **Bike Hangar for Residents**



## Cargo Bike and Bay



## Drinking Water Fountain



### **Raised Zebra Crossing**



## **Continuous Crossing**



#### **Rain Garden**



## **Cycle Parking Stands**



## **Cycling contraflow**



# Hub Branding



# Bike Repair Stand