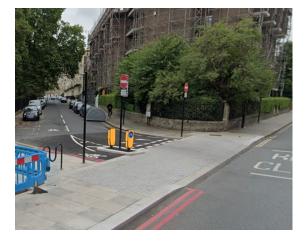

# Somers Town Green Mobility Hubs

Somers Town Future Neighbourhoods 2030



See below images showing the different features being proposed as part on the consultation on the Green Mobility Hubs scheme. If you have any questions, please contact <a href="mailto:safetravel@camden.gov.uk">safetravel@camden.gov.uk</a>.

#### **Car Club Bay**



#### E-Scooter and Dockless Bike Bay



## **Bike Hangar for Residents**



## Cargo Bike and Bay



## Drinking Water Fountain



### **Raised Zebra Crossing**



## **Continuous Crossing**



#### **Rain Garden**



## **Cycle Parking Stands**



## **Cycling contraflow**



# Hub Branding



# Bike Repair Stand