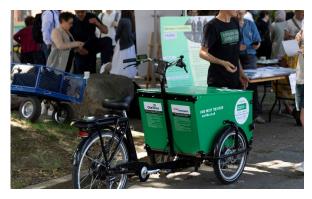

# Somers Town Green Mobility Hubs

Somers Town Future Neighbourhoods 2030



See below images showing the different features being proposed as part on the consultation on the Green Mobility Hubs scheme. If you have any questions, please contact <a href="mailto:safetravel@camden.gov.uk">safetravel@camden.gov.uk</a>.

#### **Car Club Bay**



#### E-Scooter and Dockless Bike Bay



## **Bike Hangar for Residents**



## Cargo Bike and Bay



## Drinking Water Fountain



### **Raised Zebra Crossing**



## **Continuous Crossing**



#### **Rain Garden**



## **Cycle Parking Stands**



## **Cycling contraflow**



# Hub Branding



# Bike Repair Stand