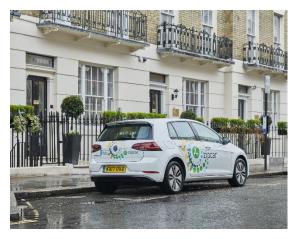

# Somers Town Green Mobility Hubs

Somers Town Future Neighbourhoods 2030



See below images showing the different features being proposed as part on the consultation on the Green Mobility Hubs scheme. If you have any questions, please contact <a href="mailto:safetravel@camden.gov.uk">safetravel@camden.gov.uk</a>.

#### **Car Club Bay**



#### E-Scooter and Dockless Bike Bay



## **Bike Hangar for Residents**



## Cargo Bike and Bay



## Drinking Water Fountain



### **Raised Zebra Crossing**



## **Continuous Crossing**



#### **Rain Garden**



## **Cycle Parking Stands**



## **Cycling contraflow**



# Hub Branding



# Bike Repair Stand