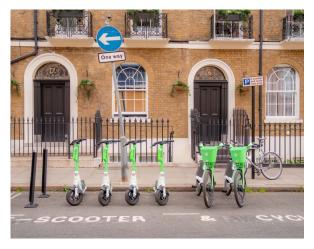

# Somers Town Green Mobility Hubs

Somers Town Future Neighbourhoods 2030



See below images showing the different features being proposed as part on the consultation on the Green Mobility Hubs scheme. If you have any questions, please contact <a href="mailto:safetravel@camden.gov.uk">safetravel@camden.gov.uk</a>.

#### **Car Club Bay**



#### E-Scooter and Dockless Bike Bay



## **Bike Hangar for Residents**



## Cargo Bike and Bay



## Drinking Water Fountain



### **Raised Zebra Crossing**



## **Continuous Crossing**



#### **Rain Garden**



## **Cycle Parking Stands**



## **Cycling contraflow**



# Hub Branding



# Bike Repair Stand