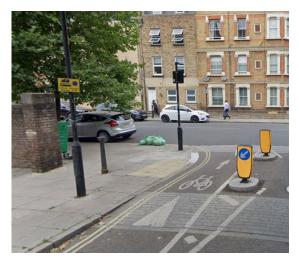

# Somers Town Green Mobility Hubs

Somers Town Future Neighbourhoods 2030



See below images showing the different features being proposed as part on the consultation on the Green Mobility Hubs scheme. If you have any questions, please contact <a href="mailto:safetravel@camden.gov.uk">safetravel@camden.gov.uk</a>.

#### **Car Club Bay**



#### E-Scooter and Dockless Bike Bay



## **Bike Hangar for Residents**



## Cargo Bike and Bay



## Drinking Water Fountain



### **Raised Zebra Crossing**



## **Continuous Crossing**



#### **Rain Garden**



## **Cycle Parking Stands**



## **Cycling contraflow**



# Hub Branding



# Bike Repair Stand