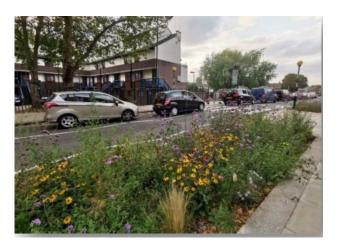

# Somers Town Green Mobility Hubs

Somers Town Future Neighbourhoods 2030



See below images showing the different features being proposed as part on the consultation on the Green Mobility Hubs scheme. If you have any questions, please contact <a href="mailto:safetravel@camden.gov.uk">safetravel@camden.gov.uk</a>.

#### **Car Club Bay**



#### E-Scooter and Dockless Bike Bay



## **Bike Hangar for Residents**



## Cargo Bike and Bay



## Drinking Water Fountain



### **Raised Zebra Crossing**



## **Continuous Crossing**



#### **Rain Garden**



## **Cycle Parking Stands**



## **Cycling contraflow**



# Hub Branding



# Bike Repair Stand