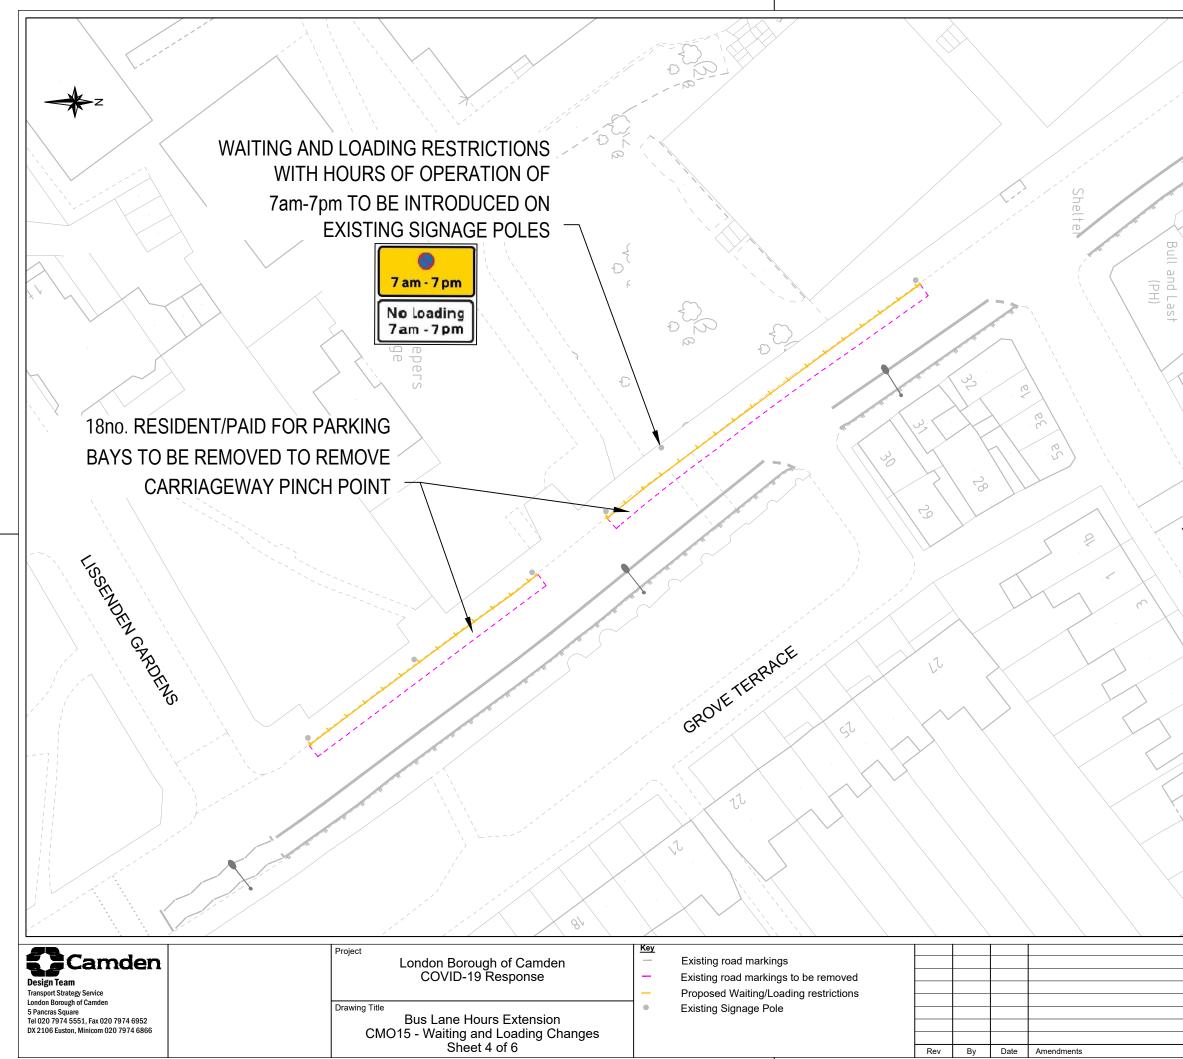

|        | AC<br>Drawing Location                         |                                        |       |
|        | Drawing Number                                 | Rev.                                   |       |
|        | 1                                              | A                                      |       |

Γ



## 'AT ANY TIME' WAITING AND LOADING RESTRICTIONS TO **REMAIN IN BUS LANE CMO15**

| Scale<br>1 : 1000 @ A3 | Date<br>AUG 21 |   |
|------------------------|----------------|---|
| Drawn By<br>DS         | File Ref       |   |
| Checked By<br>AC       | Dwg Name       |   |
| Drawing Location       |                |   |
| Drawing Number         | Rev.           | Δ |
|                        |                |   |

Y.

Ð

÷

÷

Ð

Ð

Ċ

÷ -

Ð

÷

Ð

÷

Ð

-D



|                             |                                          | 5.1 |                            |                  |   |
|-----------------------------|------------------------------------------|-----|----------------------------|------------------|---|
|                             |                                          |     |                            | <sup>,</sup> , \ |   |
|                             |                                          |     |                            |                  |   |
| apis III                    |                                          |     |                            |                  |   |
|                             | E                                        |     | 6                          |                  |   |