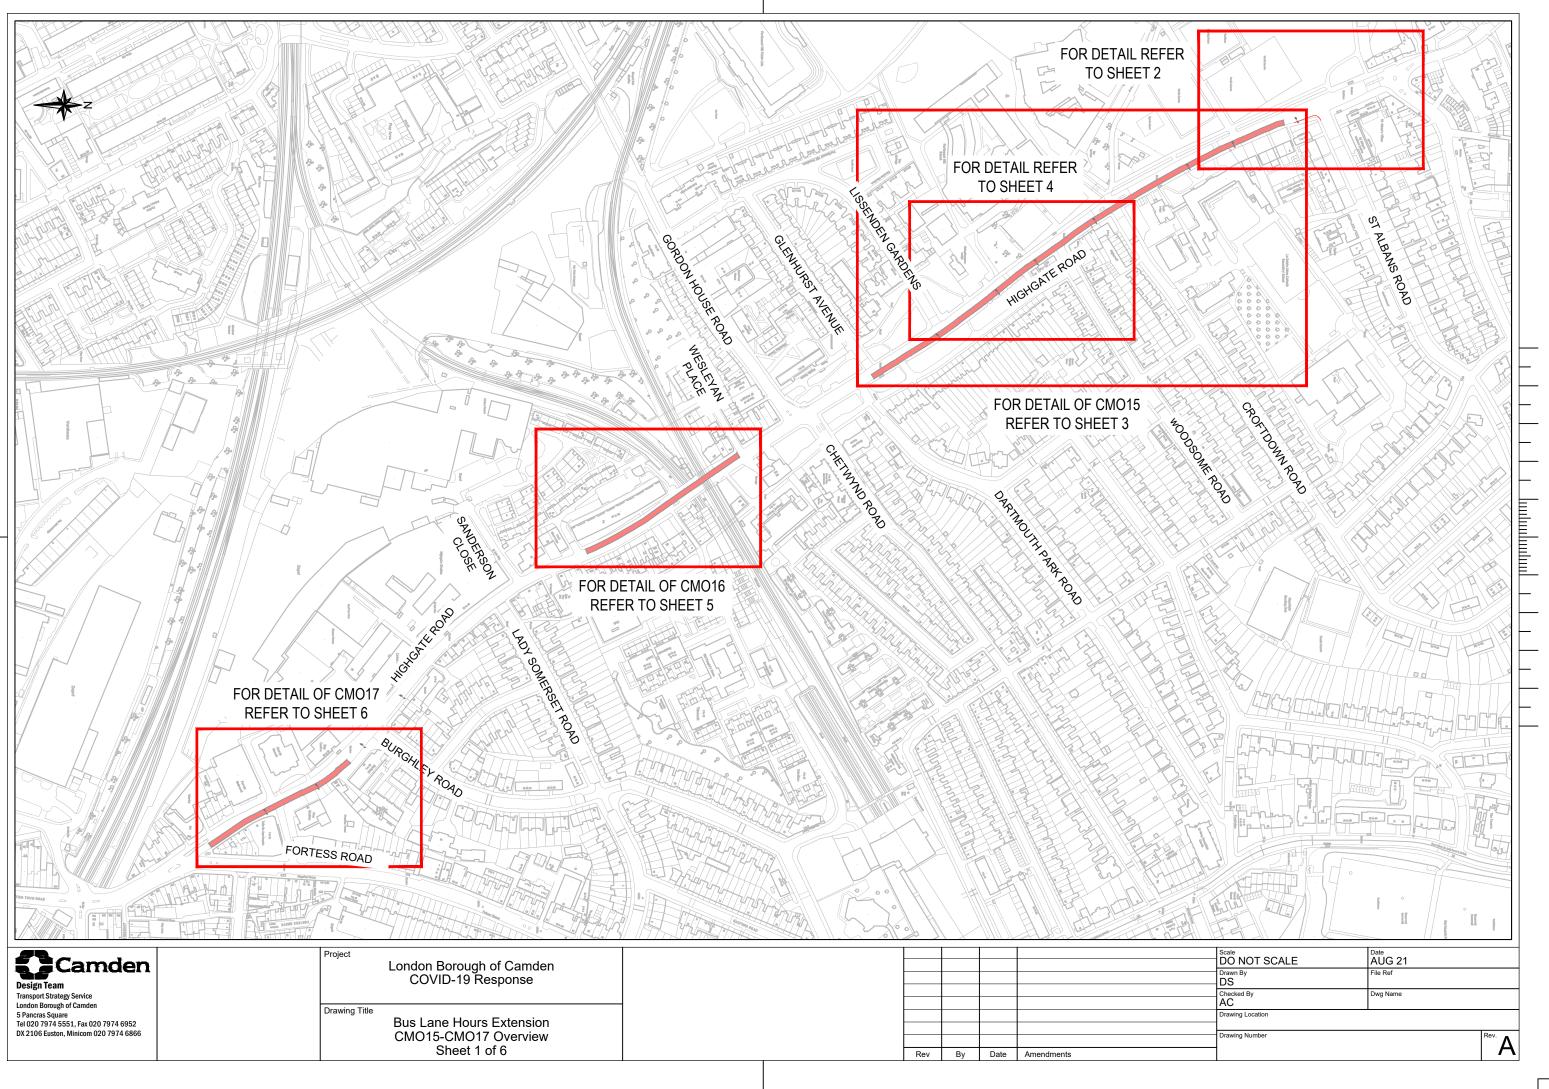

| rawing Number |  |  |  |
|---------------|--|--|--|
|               |  |  |  |
|               |  |  |  |

|        |                                                |                                        | L     |
|--------|------------------------------------------------|----------------------------------------|-------|
|        |                                                | r .<br>ot<br>4                         |       |
| BE     |                                                |                                        |       |
| \      | LB                                             |                                        |       |
| 1      | Č                                              |                                        |       |
|        |                                                |                                        |       |
| -<br>- |                                                |                                        |       |
|        |                                                | 011                                    |       |
|        | · · · · · · · · · · · · · · · · · · ·          |                                        |       |
|        |                                                |                                        |       |
| 1      |                                                | SULANE<br>SULANE                       |       |
| 21     | PH                                             | SLANK                                  |       |
| SHO    | STING ZIG ZAG<br>RTENED AND<br>ANY TIME' RES   | S TO BE<br>REPLACED WITH<br>STRICTIONS |       |
|        | TO BE<br>TION WITH                             | House                                  | _<br> |
| Y AT F | ≡<br>IILT OUT INTO<br>PARLIAMENT<br>S STOP GL) |                                        | _     |
| il s   |                                                |                                        |       |
|        |                                                |                                        |       |
|        |                                                |                                        |       |
|        | Scale<br>1 : 500 @ A3<br>Drawn By              | Date<br>AUG 21<br>File Ref             |       |
|        | DS<br>Checked By                               | Dwg Name                               |       |
|        | AC<br>Drawing Location                         |                                        |       |
|        | Drawing Number                                 | Rev.                                   |       |
|        | 1                                              | A                                      |       |