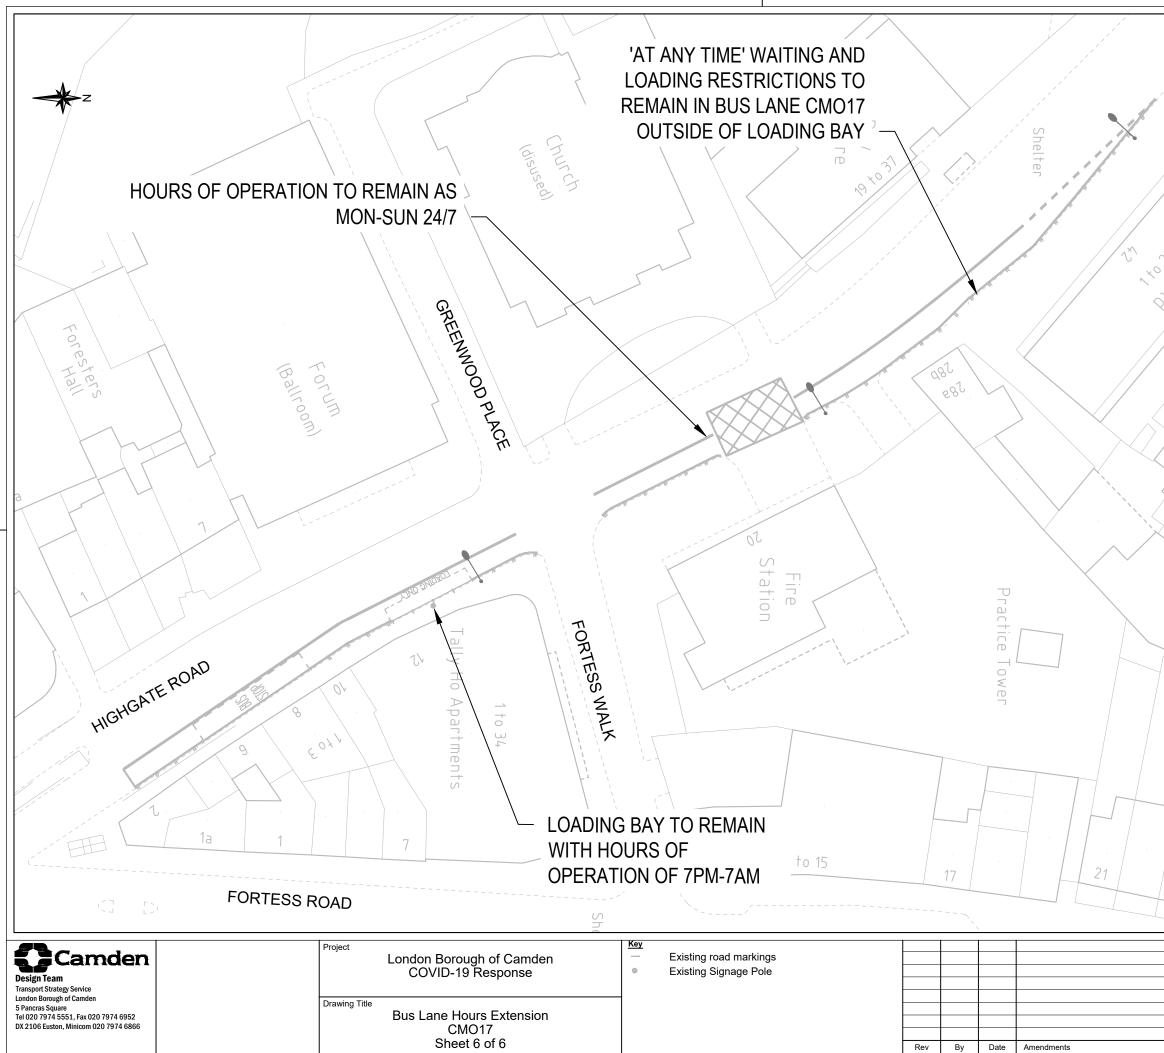

Prawing Number

| Rev. | Λ |
|------|---|
|      | A |

 $\square$ 

|                                                                                                                                                                            |                                                           |                                                                                                                                                                                          | LOADING RE<br>REMAIN IN B                                                                  | E' WAITING AND<br>STRICTIONS TO<br>US LANE CMO16<br>LOADING BAY | AND HIGHGATE ROAD                                                                                 | A PLACE                                |
|----------------------------------------------------------------------------------------------------------------------------------------------------------------------------|-----------------------------------------------------------|------------------------------------------------------------------------------------------------------------------------------------------------------------------------------------------|--------------------------------------------------------------------------------------------|-----------------------------------------------------------------|---------------------------------------------------------------------------------------------------|----------------------------------------|
| DOUBLE BLIP<br>TO                                                                                                                                                          | LE YELLOW LINES A<br>PS TO BE INTRODUC<br>O PREVENT BLOCK | CED                                                                                                                                                                                      |                                                                                            |                                                                 | HOURS OF OPERAT<br>REMAIN AS MON-SU                                                               |                                        |
| Campbelling<br>Transport Strategy Service<br>London Borough of Camden<br>5 Pancras Square<br>Tel 020 7974 5551, Fax 020 7974 6952<br>DX 2106 Euston, Minicom 020 7974 6866 | LOAD                                                      | ING BAY TO REMAIN WITH<br>OURS OF OPERATION OF<br>7PM-7AM<br>Project London Borough of Camden<br>COVID-19 Response<br>Drawing Title<br>Bus Lane Hours Extension<br>CMO16<br>Sheet 5 of 6 | Key Existing road markings   Existing Signage Pole   Proposed Waiting/Loading restrictions | Rev By Date Amendments                                          | Scale<br>1 : 500 @ A3<br>Drawn By<br>DS<br>Checked By<br>AC<br>Drawing Location<br>Drawing Number | Date<br>AUG 21<br>File Ref<br>Dwg Name |