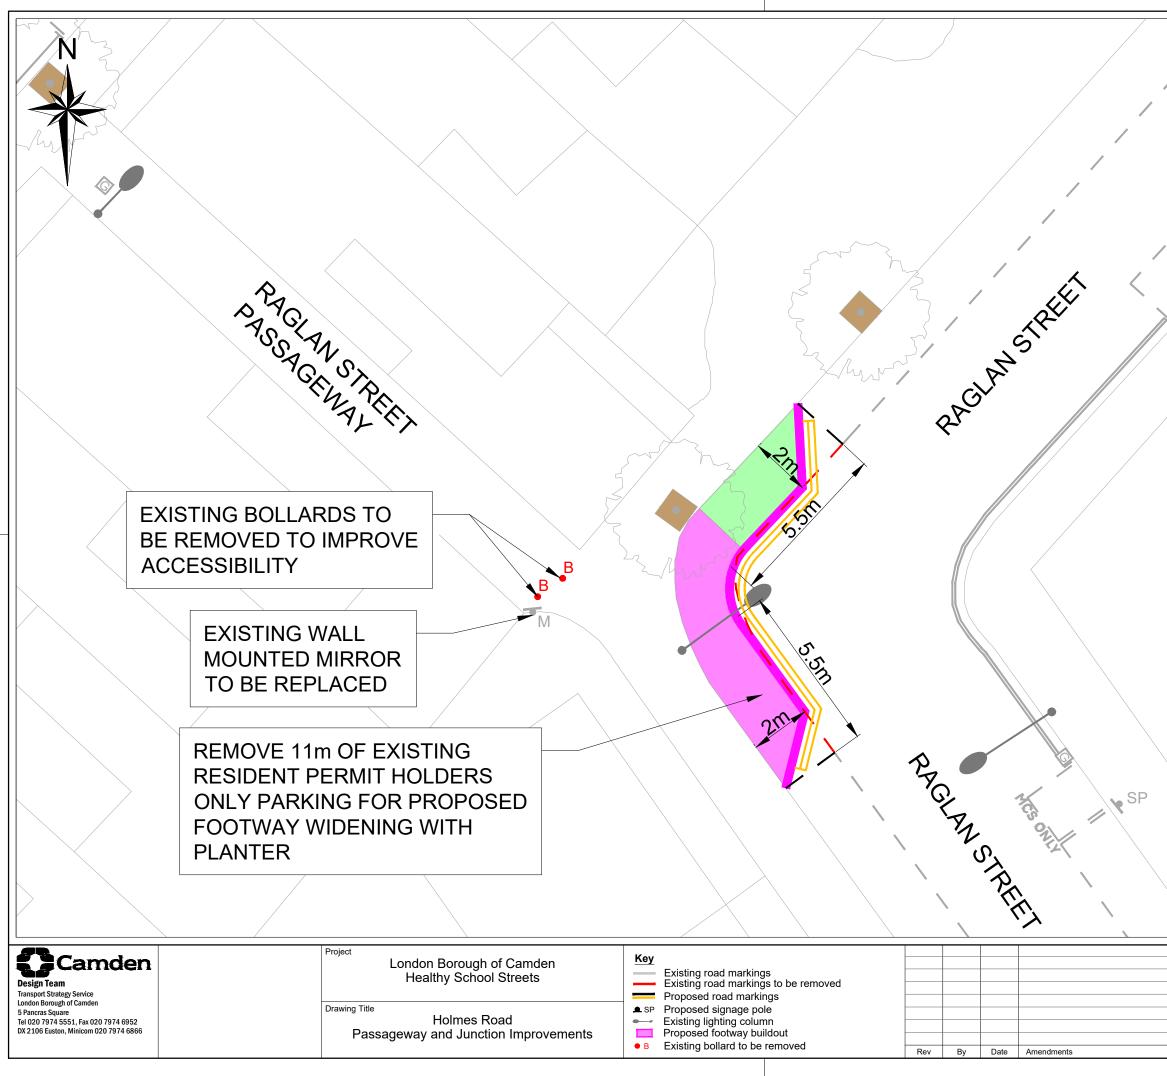

| am<br>12 | A MES ROAD          |                |  |
|----------|---------------------|----------------|--|
|          | Scale<br>1.200 @ A3 | Date<br>APR 23 |  |

| <sup>Scale</sup><br>1:200 @ A3 | APR 23   |      |
|--------------------------------|----------|------|
| <br>Drawn By<br>JR             | File Ref |      |
| <br>Checked By<br>JA           | Dwg Name |      |
| <br>Drawing Location           |          |      |
| <br>Drawing Number             |          | Rev. |

 $\left[ \right]$ 

 $\Box_{\lambda}$ 

|   | /                   | . /      |      |
|---|---------------------|----------|------|
| / |                     |          |      |
|   |                     |          |      |
|   | 1                   |          |      |
| , | 1                   |          |      |
|   |                     |          |      |
|   |                     |          |      |
|   |                     |          |      |
|   |                     |          |      |
|   |                     |          |      |
|   |                     |          |      |
|   |                     |          |      |
|   |                     |          |      |
|   |                     |          |      |
|   |                     |          |      |
|   |                     |          |      |
|   |                     |          |      |
|   |                     |          |      |
|   |                     |          |      |
|   |                     |          |      |
| \ |                     |          |      |
|   |                     |          |      |
|   | Scale<br>1:200 @ A3 | APR 23   |      |
|   | Drawn By<br>JR      | File Ref |      |
|   | Checked By<br>JA    | Dwg Name |      |
|   | Drawing Location    |          |      |
|   | Drawing Number      |          | Rev. |

|       | /                      | /               |                    |      |   |
|-------|------------------------|-----------------|--------------------|------|---|
|       |                        | *               | AF.                |      |   |
|       |                        |                 |                    |      |   |
| /     | /                      |                 |                    |      |   |
|       |                        |                 |                    |      |   |
|       |                        |                 |                    |      |   |
|       |                        |                 |                    |      |   |
|       |                        |                 | /                  |      |   |
|       |                        |                 | /                  |      |   |
|       | // /                   | /               |                    |      |   |
| • //  |                        |                 |                    |      |   |
|       |                        | /               |                    |      |   |
|       |                        |                 |                    |      |   |
|       | /                      |                 |                    |      |   |
|       |                        |                 |                    |      |   |
|       |                        |                 |                    |      |   |
|       |                        |                 |                    |      |   |
| /     |                        |                 |                    |      |   |
|       |                        |                 |                    |      |   |
|       |                        |                 |                    |      |   |
|       |                        |                 |                    |      |   |
|       |                        |                 |                    |      |   |
| ſ     |                        | ))              |                    |      |   |
|       |                        |                 |                    |      |   |
|       |                        |                 |                    |      | Ē |
|       |                        |                 |                    |      |   |
|       |                        | ļ               |                    |      | Ē |
| Í     |                        |                 | /                  |      | _ |
|       | Except                 |                 |                    |      |   |
|       | cycles                 |                 |                    |      |   |
| 1     |                        | <b>)</b><br>1 / |                    |      |   |
| EXCE  | рт                     |                 |                    |      |   |
|       |                        |                 |                    |      |   |
|       | CED ON                 |                 |                    |      |   |
| DLES. | DO NOT                 |                 |                    |      |   |
|       | DSSING                 |                 |                    |      |   |
|       |                        |                 |                    |      |   |
|       |                        |                 |                    |      |   |
|       |                        | -               |                    |      |   |
|       |                        |                 |                    |      |   |
|       |                        |                 |                    |      |   |
|       |                        |                 |                    |      |   |
|       |                        |                 |                    |      |   |
|       |                        |                 |                    |      |   |
|       |                        |                 |                    |      |   |
| s     |                        |                 | Date               |      |   |
| D     | 1:200 @ A3             |                 | APR 23<br>File Ref |      |   |
| J     | IR<br>ihecked By       |                 | Dwg Name           |      |   |
|       | IA<br>Prawing Location |                 |                    |      |   |
|       | rawing Number          |                 |                    | Rev. |   |
|       |                        |                 |                    | A    |   |

| Transport Strategy Service            |
|---------------------------------------|
| London Borough of Camden              |
| 5 Pancras Square                      |
| Tel 020 7974 5551, Fax 020 7974 6952  |
| DX 2106 Euston, Minicom 020 7974 6866 |
|                                       |

 $\square$ 

|               | Healthy School Streets |      | Existing |
|---------------|------------------------|------|----------|
|               |                        | 🔔 SP | Propose  |
| Drawing Title |                        |      | Existing |
|               | Holmes Road            |      | Propose  |
|               | Willes Road            | . SP | Existing |

| rey  |                                      |     |    |      |            |
|------|--------------------------------------|-----|----|------|------------|
|      | Existing road markings               |     |    |      |            |
|      | Existing road markings to be removed |     |    |      |            |
|      | Proposed road markings               |     |    |      |            |
| 🔔 SP | Proposed signage pole                |     |    |      |            |
| ••   | Existing lighting column             |     |    |      |            |
|      | Proposed footway buildout            |     |    |      |            |
| 🔔 SP | Existing signage pole to be removed  |     |    |      |            |
|      | Proposed planter buildout            | Rev | By | Date | Amendments |
|      |                                      |     |    |      |            |

| 1:200 @ A3<br><sup>Drawn By</sup><br>JR | APR 23<br>File Ref |        |
|-----------------------------------------|--------------------|--------|
| Checked By<br>JA                        | Dwg Name           |        |
| Drawing Location                        |                    |        |
| Drawing Number                          |                    | Rev. A |

| Camden                                                                                            | Project<br>London Borough of Camden | Key<br>Existing road markings                                                                                              |     |    |      |            | Scale<br>1:200 @ A3<br>Drawn By | Date<br>APR 23<br>File Ref |        |
|---------------------------------------------------------------------------------------------------|-------------------------------------|----------------------------------------------------------------------------------------------------------------------------|-----|----|------|------------|---------------------------------|----------------------------|--------|
| Design Team<br>Transport Strategy Service<br>London Borough of Camden                             | Healthy School Streets              | <ul> <li>Existing road markings to be removed</li> <li>Proposed road markings</li> <li>SP Proposed signage pole</li> </ul> |     |    |      |            | JR<br>Checked By<br>JA          | Dwg Name                   |        |
| 5 Pancras Square<br>Tel 020 7974 5551, Fax 020 7974 6952<br>DX 2106 Euston, Minicom 020 7974 6866 | Drawing Title<br>Holmes Road        | <ul> <li>Existing lighting column</li> <li>Proposed footway buildout</li> </ul>                                            |     |    |      |            | Drawing Location                |                            | 5      |
| DA 2 100 EUSCOII, MINICOIN 020 7 974 0000                                                         | Cathcart Street                     | SP Existing signage pole to be removed     Proposed planter buildout                                                       | Rev | Ву | Date | Amendments | - Drawing Number<br>            |                            | A Rev. |

 $\left[ \right]$ 

Γ

| Camden                                                                               | Project<br>London Borough of Camden | Кеу                                                                                                                      |     |    |      |            | Scale<br>1:200 @ A3          | APR 23            |
|--------------------------------------------------------------------------------------|-------------------------------------|--------------------------------------------------------------------------------------------------------------------------|-----|----|------|------------|------------------------------|-------------------|
| Design Team<br>Transport Strategy Service                                            | Healthy School Streets              | <ul> <li>Existing road markings</li> <li>Existing road markings to be removed</li> <li>Proposed road markings</li> </ul> |     |    |      |            | Drawn By<br>JR<br>Checked By | File Ref Dwg Name |
| London Borough of Camden<br>5 Pancras Square<br>Tel 020 7974 5551, Fax 020 7974 6952 | Drawing Title<br>Holmes Road        | Proposed road markings     A sP Proposed signage pole     Existing lighting column                                       |     |    |      |            | Drawing Location             |                   |
| DX 2106 Euston, Minicom 020 7974 6866                                                | Crossing Improvements               | Proposed footway buildout                                                                                                |     |    |      |            | Drawing Number               | Rev.              |
|                                                                                      |                                     | • B Existing bollard to be removed                                                                                       | Rev | Ву | Date | Amendments |                              |                   |

| UFF TACTILES                                            |                                                                |
|---------------------------------------------------------|----------------------------------------------------------------|
|                                                         |                                                                |
|                                                         |                                                                |
|                                                         |                                                                |
| N<br>SP                                                 | FOOTWAY BOLLARD TO BE<br>RELOCATED TO IMPROVE<br>ACCESSIBILITY |
|                                                         |                                                                |
|                                                         |                                                                |
|                                                         |                                                                |
| REFLECTIVE BANDI<br>SIGNS TO BE ADDE<br>REMOVABLE BOLLA |                                                                |
|                                                         |                                                                |
| FTACTILES                                               |                                                                |
| GNED AND<br>RB RELAID                                   |                                                                |
|                                                         |                                                                |
| 1                                                       |                                                                |

 $\square$