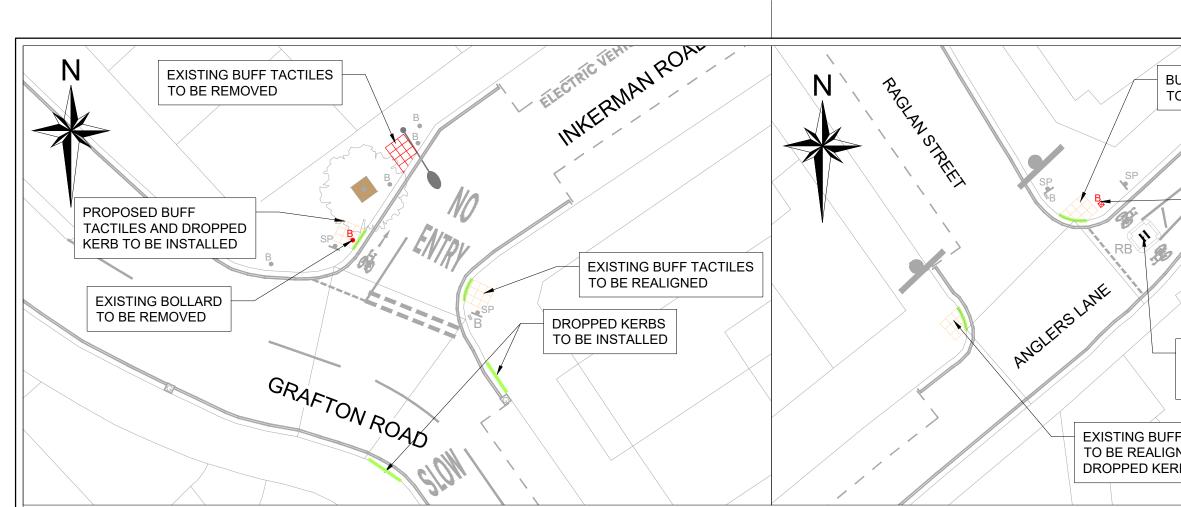

| UFF TACTILES                                            |                                                                |
|---------------------------------------------------------|----------------------------------------------------------------|
|                                                         |                                                                |
|                                                         |                                                                |
|                                                         |                                                                |
| N<br>SP                                                 | FOOTWAY BOLLARD TO BE<br>RELOCATED TO IMPROVE<br>ACCESSIBILITY |
|                                                         |                                                                |
|                                                         |                                                                |
|                                                         |                                                                |
| REFLECTIVE BANDI<br>SIGNS TO BE ADDE<br>REMOVABLE BOLLA |                                                                |
|                                                         |                                                                |
| FTACTILES                                               |                                                                |
| GNED AND<br>RB RELAID                                   |                                                                |
|                                                         |                                                                |
| 1                                                       |                                                                |