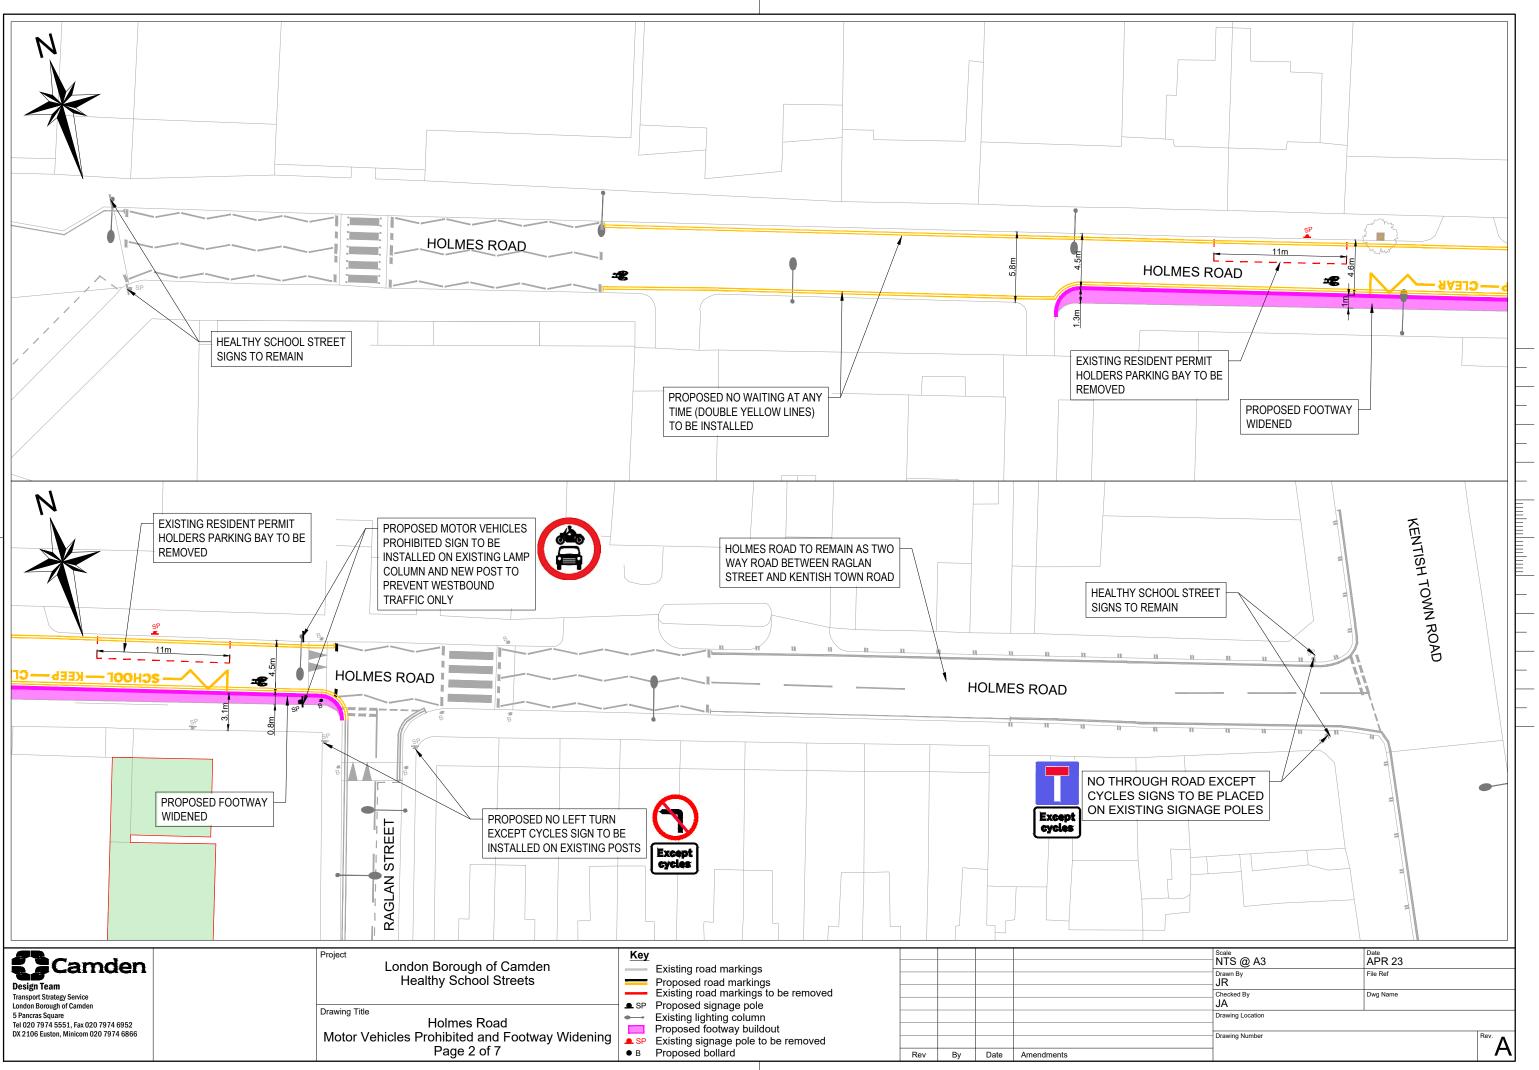

| am<br>12 | A MES ROAD          |                |  |
|----------|---------------------|----------------|--|
|          | Scale<br>1.200 @ A3 | Date<br>APR 23 |  |

| <sup>Scale</sup><br>1:200 @ A3 | APR 23   |      |
|--------------------------------|----------|------|
| <br>Drawn By<br>JR             | File Ref |      |
| <br>Checked By<br>JA           | Dwg Name |      |
| <br>Drawing Location           |          |      |
| <br>Drawing Number             |          | Rev. |

 $\left[ \right]$ 

 $\Box_{\lambda}$ 

|   | /                   | . /      |      |
|---|---------------------|----------|------|
| / |                     |          |      |
|   |                     |          |      |
|   | 1                   |          |      |
| , | 1                   |          |      |
|   |                     |          |      |
|   |                     |          |      |
|   |                     |          |      |
|   |                     |          |      |
|   |                     |          |      |
|   |                     |          |      |
|   |                     |          |      |
|   |                     |          |      |
|   |                     |          |      |
|   |                     |          |      |
|   |                     |          |      |
|   |                     |          |      |
|   |                     |          |      |
|   |                     |          |      |
|   |                     |          |      |
| \ |                     |          |      |
|   |                     |          |      |
|   | Scale<br>1:200 @ A3 | APR 23   |      |
|   | Drawn By<br>JR      | File Ref |      |
|   | Checked By<br>JA    | Dwg Name |      |
|   | Drawing Location    |          |      |
|   | Drawing Number      |          | Rev. |

|       | /                      | /               |                    |      |   |
|-------|------------------------|-----------------|--------------------|------|---|
|       |                        | *               | AF.                |      |   |
|       |                        |                 |                    |      |   |
| /     | /                      |                 |                    |      |   |
|       |                        |                 |                    |      |   |
|       |                        |                 |                    |      |   |
|       |                        |                 |                    |      |   |
|       |                        |                 | /                  |      |   |
|       |                        |                 | /                  |      |   |
|       | // /                   | /               |                    |      |   |
| • //  |                        |                 |                    |      |   |
|       |                        | /               |                    |      |   |
|       |                        |                 |                    |      |   |
|       | /                      |                 |                    |      |   |
|       |                        |                 |                    |      |   |
|       |                        |                 |                    |      |   |
|       |                        |                 |                    |      |   |
| /     |                        |                 |                    |      |   |
|       |                        |                 |                    |      |   |
|       |                        |                 |                    |      |   |
|       |                        |                 |                    |      |   |
|       |                        |                 |                    |      |   |
| ſ     |                        | ))              |                    |      |   |
|       |                        |                 |                    |      |   |
|       |                        |                 |                    |      | Ē |
|       |                        |                 |                    |      |   |
|       |                        | ļ               |                    |      | Ē |
| Í     |                        |                 | /                  |      | _ |
|       | Except                 |                 |                    |      |   |
|       | cycles                 |                 |                    |      |   |
| 1     |                        | <b>)</b><br>1 / |                    |      |   |
| EXCE  | рт                     |                 |                    |      |   |
|       |                        |                 |                    |      |   |
|       | CED ON                 |                 |                    |      |   |
| DLES. | DO NOT                 |                 |                    |      |   |
|       | DSSING                 |                 |                    |      |   |
|       |                        |                 |                    |      |   |
|       |                        |                 |                    |      |   |
|       |                        | -               |                    |      |   |
|       |                        |                 |                    |      |   |
|       |                        |                 |                    |      |   |
|       |                        |                 |                    |      |   |
|       |                        |                 |                    |      |   |
|       |                        |                 |                    |      |   |
|       |                        |                 |                    |      |   |
| s     |                        |                 | Date               |      |   |
| D     | 1:200 @ A3             |                 | APR 23<br>File Ref |      |   |
| J     | IR<br>ihecked By       |                 | Dwg Name           |      |   |
|       | IA<br>Prawing Location |                 |                    |      |   |
|       | rawing Number          |                 |                    | Rev. |   |
|       |                        |                 |                    | A    |   |

| Transport Strategy Service            |
|---------------------------------------|
| London Borough of Camden              |
| 5 Pancras Square                      |
| Tel 020 7974 5551, Fax 020 7974 6952  |
| DX 2106 Euston, Minicom 020 7974 6866 |
|                                       |

 $\square$ 

|               | Healthy School Streets |      | Existing |
|---------------|------------------------|------|----------|
|               |                        | 🔔 SP | Propose  |
| Drawing Title |                        |      | Existing |
|               | Holmes Road            |      | Propose  |
|               | Willes Road            | . SP | Existing |

| rey  |                                      |     |    |      |            |
|------|--------------------------------------|-----|----|------|------------|
|      | Existing road markings               |     |    |      |            |
|      | Existing road markings to be removed |     |    |      |            |
|      | Proposed road markings               |     |    |      |            |
| 🔔 SP | Proposed signage pole                |     |    |      |            |
| ••   | Existing lighting column             |     |    |      |            |
|      | Proposed footway buildout            |     |    |      |            |
| 🔔 SP | Existing signage pole to be removed  |     |    |      |            |
|      | Proposed planter buildout            | Rev | By | Date | Amendments |
|      |                                      |     |    |      |            |

| 1:200 @ A3<br><sup>Drawn By</sup><br>JR | APR 23<br>File Ref |        |
|-----------------------------------------|--------------------|--------|
| Checked By<br>JA                        | Dwg Name           |        |
| Drawing Location                        |                    |        |
| Drawing Number                          |                    | Rev. A |

| Camden                                                                                            | Project<br>London Borough of Camden | Key<br>Existing road markings                                                                                              |     |    |      |            | Scale<br>1:200 @ A3<br>Drawn By | Date<br>APR 23<br>File Ref |        |
|---------------------------------------------------------------------------------------------------|-------------------------------------|----------------------------------------------------------------------------------------------------------------------------|-----|----|------|------------|---------------------------------|----------------------------|--------|
| Design Team<br>Transport Strategy Service<br>London Borough of Camden                             | Healthy School Streets              | <ul> <li>Existing road markings to be removed</li> <li>Proposed road markings</li> <li>SP Proposed signage pole</li> </ul> |     |    |      |            | JR<br>Checked By<br>JA          | Dwg Name                   |        |
| 5 Pancras Square<br>Tel 020 7974 5551, Fax 020 7974 6952<br>DX 2106 Euston, Minicom 020 7974 6866 | Drawing Title<br>Holmes Road        | <ul> <li>Existing lighting column</li> <li>Proposed footway buildout</li> </ul>                                            |     |    |      |            | Drawing Location                |                            | 5      |
| DA 2 100 EUSCOII, MINICOIN 020 7 974 0000                                                         | Cathcart Street                     | SP Existing signage pole to be removed     Proposed planter buildout                                                       | Rev | Ву | Date | Amendments | - Drawing Number<br>            |                            | A Rev. |

 $\left[ \right]$ 

Γ

| Camden                                                                               | Project<br>London Borough of Camden | Кеу                                                                                                                      |     |    |      |            | Scale<br>1:200 @ A3          | APR 23            |
|--------------------------------------------------------------------------------------|-------------------------------------|--------------------------------------------------------------------------------------------------------------------------|-----|----|------|------------|------------------------------|-------------------|
| Design Team<br>Transport Strategy Service                                            | Healthy School Streets              | <ul> <li>Existing road markings</li> <li>Existing road markings to be removed</li> <li>Proposed road markings</li> </ul> |     |    |      |            | Drawn By<br>JR<br>Checked By | File Ref Dwg Name |
| London Borough of Camden<br>5 Pancras Square<br>Tel 020 7974 5551, Fax 020 7974 6952 | Drawing Title<br>Holmes Road        | Proposed road markings     A sP Proposed signage pole     Existing lighting column                                       |     |    |      |            | Drawing Location             |                   |
| DX 2106 Euston, Minicom 020 7974 6866                                                | Crossing Improvements               | Proposed footway buildout                                                                                                |     |    |      |            | Drawing Number               | Rev.              |
|                                                                                      |                                     | • B Existing bollard to be removed                                                                                       | Rev | Ву | Date | Amendments |                              |                   |

| UFF TACTILES                                            |                                                                |
|---------------------------------------------------------|----------------------------------------------------------------|
|                                                         |                                                                |
|                                                         |                                                                |
|                                                         |                                                                |
| N<br>SP                                                 | FOOTWAY BOLLARD TO BE<br>RELOCATED TO IMPROVE<br>ACCESSIBILITY |
|                                                         |                                                                |
|                                                         |                                                                |
|                                                         |                                                                |
| REFLECTIVE BANDI<br>SIGNS TO BE ADDE<br>REMOVABLE BOLLA |                                                                |
|                                                         |                                                                |
| FTACTILES                                               |                                                                |
| GNED AND<br>RB RELAID                                   |                                                                |
|                                                         |                                                                |
| 1                                                       |                                                                |

 $\square$