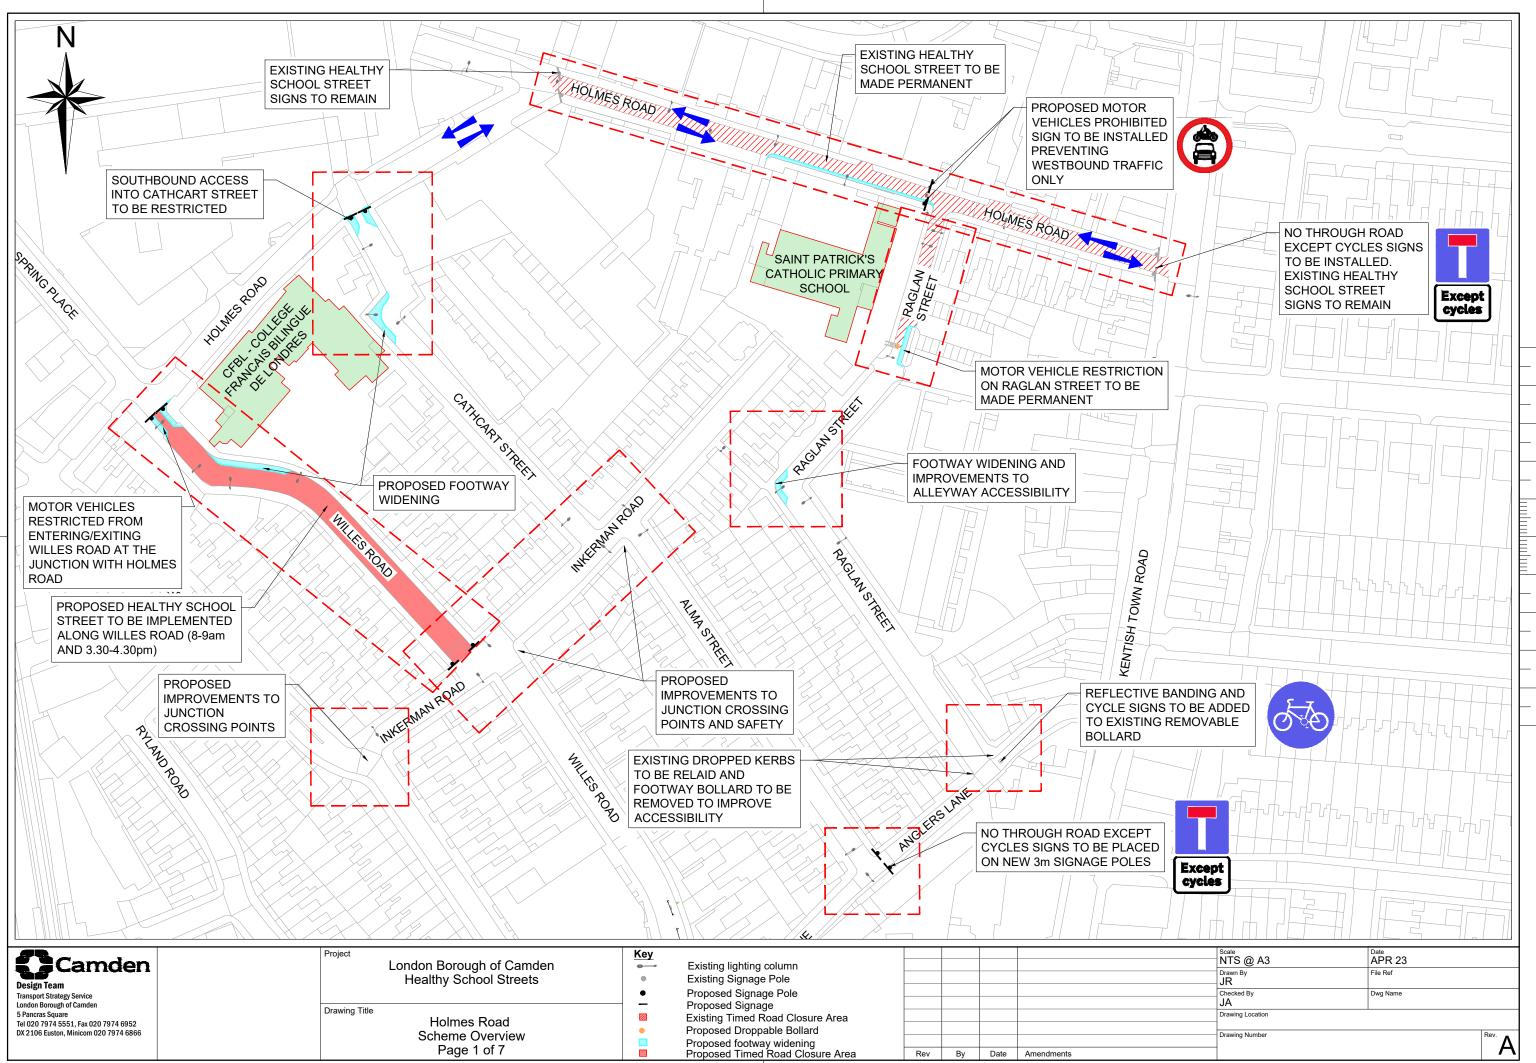

| am<br>12 | A MES ROAD          |                |  |
|----------|---------------------|----------------|--|
|          | Scale<br>1.200 @ A3 | Date<br>APR 23 |  |

| <sup>Scale</sup><br>1:200 @ A3 | APR 23   |      |
|--------------------------------|----------|------|
| <br>Drawn By<br>JR             | File Ref |      |
| <br>Checked By<br>JA           | Dwg Name |      |
| <br>Drawing Location           |          |      |
| <br>Drawing Number             |          | Rev. |

 $\left[ \right]$ 

 $\Box_{\lambda}$ 

|   | /                   | . /      |      |
|---|---------------------|----------|------|
| / |                     |          |      |
|   |                     |          |      |
|   | 1                   |          |      |
| , | 1                   |          |      |
|   |                     |          |      |
|   |                     |          |      |
|   |                     |          |      |
|   |                     |          |      |
|   |                     |          |      |
|   |                     |          |      |
|   |                     |          |      |
|   |                     |          |      |
|   |                     |          |      |
|   |                     |          |      |
|   |                     |          |      |
|   |                     |          |      |
|   |                     |          |      |
|   |                     |          |      |
|   |                     |          |      |
| \ |                     |          |      |
|   |                     |          |      |
|   | Scale<br>1:200 @ A3 | APR 23   |      |
|   | Drawn By<br>JR      | File Ref |      |
|   | Checked By<br>JA    | Dwg Name |      |
|   | Drawing Location    |          |      |
|   | Drawing Number      |          | Rev. |

|       | /                      | /               |                    |      |   |
|-------|------------------------|-----------------|--------------------|------|---|
|       |                        | *               | AF.                |      |   |
|       |                        |                 |                    |      |   |
| /     | /                      |                 |                    |      |   |
|       |                        |                 |                    |      |   |
|       |                        |                 |                    |      |   |
|       |                        |                 |                    |      |   |
|       |                        |                 | /                  |      |   |
|       |                        |                 | /                  |      |   |
|       | // /                   | /               |                    |      |   |
| • //  |                        |                 |                    |      |   |
|       |                        | /               |                    |      |   |
|       |                        |                 |                    |      |   |
|       | /                      |                 |                    |      |   |
|       |                        |                 |                    |      |   |
|       |                        |                 |                    |      |   |
|       |                        |                 |                    |      |   |
| /     |                        |                 |                    |      |   |
|       |                        |                 |                    |      |   |
|       |                        |                 |                    |      |   |
|       |                        |                 |                    |      |   |
|       |                        |                 |                    |      |   |
| ſ     |                        | ))              |                    |      |   |
|       |                        |                 |                    |      |   |
|       |                        |                 |                    |      | Ē |
|       |                        |                 |                    |      |   |
|       |                        | ļ               |                    |      | Ē |
| Í     |                        |                 | /                  |      | _ |
|       | Except                 |                 |                    |      |   |
|       | cycles                 |                 |                    |      |   |
| 1     |                        | <b>)</b><br>1 / |                    |      |   |
| EXCE  | рт                     |                 |                    |      |   |
|       |                        |                 |                    |      |   |
|       | CED ON                 |                 |                    |      |   |
| DLES. | DO NOT                 |                 |                    |      |   |
|       | DSSING                 |                 |                    |      |   |
|       |                        |                 |                    |      |   |
|       |                        |                 |                    |      |   |
|       |                        | -               |                    |      |   |
|       |                        |                 |                    |      |   |
|       |                        |                 |                    |      |   |
|       |                        |                 |                    |      |   |
|       |                        |                 |                    |      |   |
|       |                        |                 |                    |      |   |
|       |                        |                 |                    |      |   |
| s     |                        |                 | Date               |      |   |
| D     | 1:200 @ A3             |                 | APR 23<br>File Ref |      |   |
| J     | IR<br>ihecked By       |                 | Dwg Name           |      |   |
|       | IA<br>Prawing Location |                 |                    |      |   |
|       | rawing Number          |                 |                    | Rev. |   |
|       |                        |                 |                    | A    |   |

| Transport Strategy Service            |
|---------------------------------------|
| London Borough of Camden              |
| 5 Pancras Square                      |
| Tel 020 7974 5551, Fax 020 7974 6952  |
| DX 2106 Euston, Minicom 020 7974 6866 |
|                                       |

 $\square$ 

|               | Healthy School Streets |      | Existing |
|---------------|------------------------|------|----------|
|               |                        | 🔔 SP | Propose  |
| Drawing Title |                        |      | Existing |
|               | Holmes Road            |      | Propose  |
|               | Willes Road            | . SP | Existing |

| rey  |                                      |     |    |      |            |
|------|--------------------------------------|-----|----|------|------------|
|      | Existing road markings               |     |    |      |            |
|      | Existing road markings to be removed |     |    |      |            |
|      | Proposed road markings               |     |    |      |            |
| 🔔 SP | Proposed signage pole                |     |    |      |            |
| ••   | Existing lighting column             |     |    |      |            |
|      | Proposed footway buildout            |     |    |      |            |
| 🔔 SP | Existing signage pole to be removed  |     |    |      |            |
|      | Proposed planter buildout            | Rev | By | Date | Amendments |
|      |                                      |     |    |      |            |

| 1:200 @ A3<br><sup>Drawn By</sup><br>JR | APR 23<br>File Ref |        |
|-----------------------------------------|--------------------|--------|
| Checked By<br>JA                        | Dwg Name           |        |
| Drawing Location                        |                    |        |
| Drawing Number                          |                    | Rev. A |

| Camden                                                                                            | Project<br>London Borough of Camden | Key<br>Existing road markings                                                                                              |     |    |      |            | Scale<br>1:200 @ A3<br>Drawn By | Date<br>APR 23<br>File Ref |        |
|---------------------------------------------------------------------------------------------------|-------------------------------------|----------------------------------------------------------------------------------------------------------------------------|-----|----|------|------------|---------------------------------|----------------------------|--------|
| Design Team<br>Transport Strategy Service<br>London Borough of Camden                             | Healthy School Streets              | <ul> <li>Existing road markings to be removed</li> <li>Proposed road markings</li> <li>SP Proposed signage pole</li> </ul> |     |    |      |            | JR<br>Checked By<br>JA          | Dwg Name                   |        |
| 5 Pancras Square<br>Tel 020 7974 5551, Fax 020 7974 6952<br>DX 2106 Euston, Minicom 020 7974 6866 | Drawing Title<br>Holmes Road        | <ul> <li>Existing lighting column</li> <li>Proposed footway buildout</li> </ul>                                            |     |    |      |            | Drawing Location                |                            | 5      |
| DA 2 100 EUSCOII, MINICOIN 020 7 974 0000                                                         | Cathcart Street                     | SP Existing signage pole to be removed     Proposed planter buildout                                                       | Rev | Ву | Date | Amendments | - Drawing Number<br>            |                            | A Rev. |

 $\left[ \right]$ 

Γ

| Camden                                                                               | Project<br>London Borough of Camden | Кеу                                                                                                                      |     |    |      |            | Scale<br>1:200 @ A3          | APR 23            |
|--------------------------------------------------------------------------------------|-------------------------------------|--------------------------------------------------------------------------------------------------------------------------|-----|----|------|------------|------------------------------|-------------------|
| Design Team<br>Transport Strategy Service                                            | Healthy School Streets              | <ul> <li>Existing road markings</li> <li>Existing road markings to be removed</li> <li>Proposed road markings</li> </ul> |     |    |      |            | Drawn By<br>JR<br>Checked By | File Ref Dwg Name |
| London Borough of Camden<br>5 Pancras Square<br>Tel 020 7974 5551, Fax 020 7974 6952 | Drawing Title<br>Holmes Road        | Proposed road markings     A sP Proposed signage pole     Existing lighting column                                       |     |    |      |            | Drawing Location             |                   |
| DX 2106 Euston, Minicom 020 7974 6866                                                | Crossing Improvements               | Proposed footway buildout                                                                                                |     |    |      |            | Drawing Number               | Rev.              |
|                                                                                      |                                     | • B Existing bollard to be removed                                                                                       | Rev | Ву | Date | Amendments |                              |                   |

| UFF TACTILES                                            |                                                                |
|---------------------------------------------------------|----------------------------------------------------------------|
|                                                         |                                                                |
|                                                         |                                                                |
|                                                         |                                                                |
| N<br>SP                                                 | FOOTWAY BOLLARD TO BE<br>RELOCATED TO IMPROVE<br>ACCESSIBILITY |
|                                                         |                                                                |
|                                                         |                                                                |
|                                                         |                                                                |
| REFLECTIVE BANDI<br>SIGNS TO BE ADDE<br>REMOVABLE BOLLA |                                                                |
|                                                         |                                                                |
| FTACTILES                                               |                                                                |
| GNED AND<br>RB RELAID                                   |                                                                |
|                                                         |                                                                |
| 1                                                       |                                                                |

 $\square$