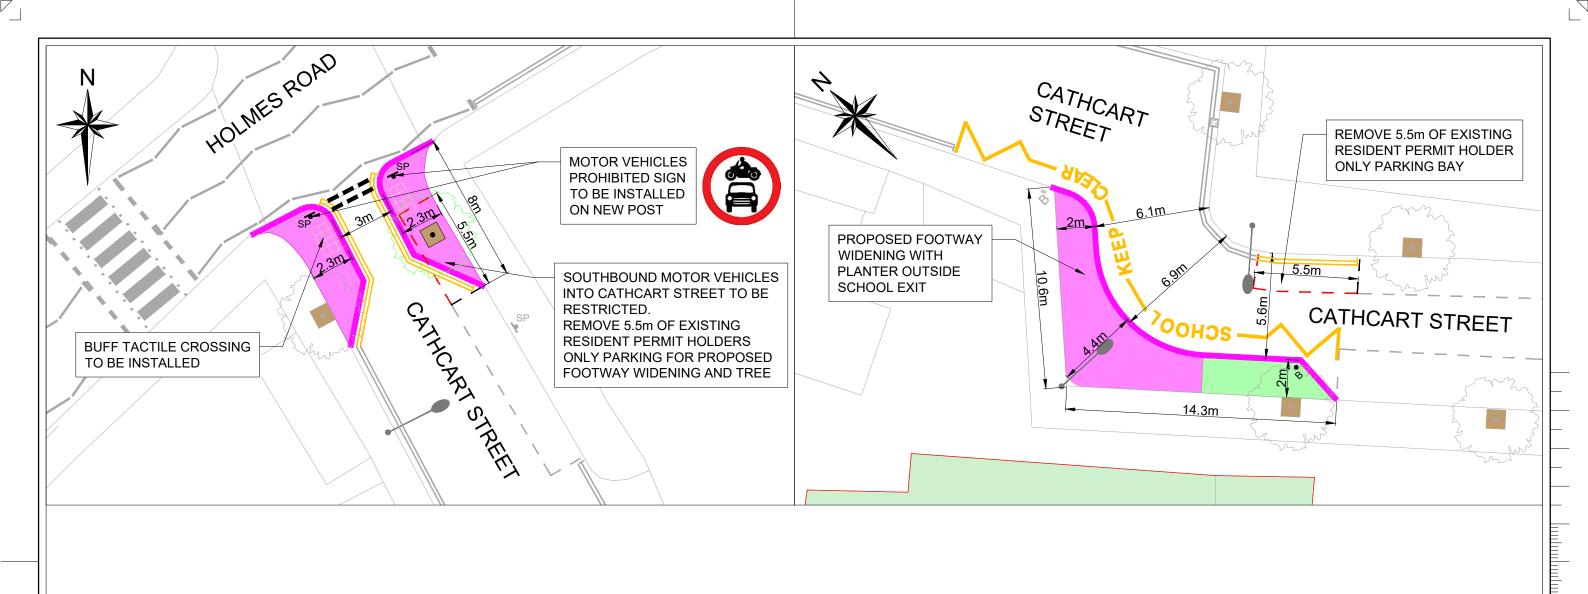

| am<br>12 | A MES ROAD          |                |  |
|----------|---------------------|----------------|--|
|          | Scale<br>1.200 @ A3 | Date<br>APR 23 |  |

| <sup>Scale</sup><br>1:200 @ A3 | APR 23   |      |
|--------------------------------|----------|------|
| <br>Drawn By<br>JR             | File Ref |      |
| <br>Checked By<br>JA           | Dwg Name |      |
| <br>Drawing Location           |          |      |
| <br>Drawing Number             |          | Rev. |

 $\left[ \right]$ 

 $\Box_{\lambda}$ 

|   | /                   | . /      |      |
|---|---------------------|----------|------|
| / |                     |          |      |
|   |                     |          |      |
|   | 1                   |          |      |
| , | 1                   |          |      |
|   |                     |          |      |
|   |                     |          |      |
|   |                     |          |      |
|   |                     |          |      |
|   |                     |          |      |
|   |                     |          |      |
|   |                     |          |      |
|   |                     |          |      |
|   |                     |          |      |
|   |                     |          |      |
|   |                     |          |      |
|   |                     |          |      |
|   |                     |          |      |
|   |                     |          |      |
|   |                     |          |      |
| \ |                     |          |      |
|   |                     |          |      |
|   | Scale<br>1:200 @ A3 | APR 23   |      |
|   | Drawn By<br>JR      | File Ref |      |
|   | Checked By<br>JA    | Dwg Name |      |
|   | Drawing Location    |          |      |
|   | Drawing Number      |          | Rev. |

|       | /                      | /               |                    |      |   |
|-------|------------------------|-----------------|--------------------|------|---|
|       |                        | *               | AF.                |      |   |
|       |                        |                 |                    |      |   |
| /     | /                      |                 |                    |      |   |
|       |                        |                 |                    |      |   |
|       |                        |                 |                    |      |   |
|       |                        |                 |                    |      |   |
|       |                        |                 | /                  |      |   |
|       |                        |                 | /                  |      |   |
|       | // /                   | /               |                    |      |   |
| • //  |                        |                 |                    |      |   |
|       |                        | /               |                    |      |   |
|       |                        |                 |                    |      |   |
|       | /                      |                 |                    |      |   |
|       |                        |                 |                    |      |   |
|       |                        |                 |                    |      |   |
|       |                        |                 |                    |      |   |
| /     |                        |                 |                    |      |   |
|       |                        |                 |                    |      |   |
|       |                        |                 |                    |      |   |
|       |                        |                 |                    |      |   |
|       |                        |                 |                    |      |   |
| ſ     |                        | ))              |                    |      |   |
|       |                        |                 |                    |      |   |
|       |                        |                 |                    |      | Ē |
|       |                        |                 |                    |      |   |
|       |                        | ļ               |                    |      | Ē |
| Í     |                        |                 | /                  |      | _ |
|       | Except                 |                 |                    |      |   |
|       | cycles                 |                 |                    |      |   |
| 1     |                        | <b>)</b><br>1 / |                    |      |   |
| EXCE  | рт                     |                 |                    |      |   |
|       |                        |                 |                    |      |   |
|       | CED ON                 |                 |                    |      |   |
| DLES. | DO NOT                 |                 |                    |      |   |
|       | DSSING                 |                 |                    |      |   |
|       |                        |                 |                    |      |   |
|       |                        |                 |                    |      |   |
|       |                        | -               |                    |      |   |
|       |                        |                 |                    |      |   |
|       |                        |                 |                    |      |   |
|       |                        |                 |                    |      |   |
|       |                        |                 |                    |      |   |
|       |                        |                 |                    |      |   |
|       |                        |                 |                    |      |   |
| s     |                        |                 | Date               |      |   |
| D     | 1:200 @ A3             |                 | APR 23<br>File Ref |      |   |
| J     | IR<br>ihecked By       |                 | Dwg Name           |      |   |
|       | IA<br>Prawing Location |                 |                    |      |   |
|       | rawing Number          |                 |                    | Rev. |   |
|       |                        |                 |                    | A    |   |

| Transport Strategy Service            |
|---------------------------------------|
| London Borough of Camden              |
| 5 Pancras Square                      |
| Tel 020 7974 5551, Fax 020 7974 6952  |
| DX 2106 Euston, Minicom 020 7974 6866 |
|                                       |

 $\square$ 

|               | Healthy School Streets |      | Existing |
|---------------|------------------------|------|----------|
|               |                        | 🔔 SP | Propose  |
| Drawing Title |                        |      | Existing |
|               | Holmes Road            |      | Propose  |
|               | Willes Road            | . SP | Existing |

| rey  |                                      |     |    |      |            |
|------|--------------------------------------|-----|----|------|------------|
|      | Existing road markings               |     |    |      |            |
|      | Existing road markings to be removed |     |    |      |            |
|      | Proposed road markings               |     |    |      |            |
| 🔔 SP | Proposed signage pole                |     |    |      |            |
| ••   | Existing lighting column             |     |    |      |            |
|      | Proposed footway buildout            |     |    |      |            |
| 🔔 SP | Existing signage pole to be removed  |     |    |      |            |
|      | Proposed planter buildout            | Rev | By | Date | Amendments |
|      |                                      |     |    |      |            |

| 1:200 @ A3<br><sup>Drawn By</sup><br>JR | APR 23<br>File Ref |        |
|-----------------------------------------|--------------------|--------|
| Checked By<br>JA                        | Dwg Name           |        |
| Drawing Location                        |                    |        |
| Drawing Number                          |                    | Rev. A |

| Camden                                                                                            | Project<br>London Borough of Camden | Key<br>Existing road markings                                                                                              |     |    |      |            | Scale<br>1:200 @ A3<br>Drawn By | Date<br>APR 23<br>File Ref |        |
|---------------------------------------------------------------------------------------------------|-------------------------------------|----------------------------------------------------------------------------------------------------------------------------|-----|----|------|------------|---------------------------------|----------------------------|--------|
| Design Team<br>Transport Strategy Service<br>London Borough of Camden                             | Healthy School Streets              | <ul> <li>Existing road markings to be removed</li> <li>Proposed road markings</li> <li>SP Proposed signage pole</li> </ul> |     |    |      |            | JR<br>Checked By<br>JA          | Dwg Name                   |        |
| 5 Pancras Square<br>Tel 020 7974 5551, Fax 020 7974 6952<br>DX 2106 Euston, Minicom 020 7974 6866 | Drawing Title<br>Holmes Road        | <ul> <li>Existing lighting column</li> <li>Proposed footway buildout</li> </ul>                                            |     |    |      |            | Drawing Location                |                            | 5      |
| DA 2 100 EUSCOII, MINICOIN 020 7 974 0000                                                         | Cathcart Street                     | SP Existing signage pole to be removed     Proposed planter buildout                                                       | Rev | Ву | Date | Amendments | - Drawing Number<br>            |                            | A Rev. |

 $\left[ \right]$ 

Γ

| Camden                                                                               | Project<br>London Borough of Camden | Кеу                                                                                                                      |     |    |      |            | Scale<br>1:200 @ A3          | APR 23            |
|--------------------------------------------------------------------------------------|-------------------------------------|--------------------------------------------------------------------------------------------------------------------------|-----|----|------|------------|------------------------------|-------------------|
| Design Team<br>Transport Strategy Service                                            | Healthy School Streets              | <ul> <li>Existing road markings</li> <li>Existing road markings to be removed</li> <li>Proposed road markings</li> </ul> |     |    |      |            | Drawn By<br>JR<br>Checked By | File Ref Dwg Name |
| London Borough of Camden<br>5 Pancras Square<br>Tel 020 7974 5551, Fax 020 7974 6952 | Drawing Title<br>Holmes Road        | Proposed road markings     A sP Proposed signage pole     Existing lighting column                                       |     |    |      |            | Drawing Location             |                   |
| DX 2106 Euston, Minicom 020 7974 6866                                                | Crossing Improvements               | Proposed footway buildout                                                                                                |     |    |      |            | Drawing Number               | Rev.              |
|                                                                                      |                                     | • B Existing bollard to be removed                                                                                       | Rev | Ву | Date | Amendments |                              |                   |

| UFF TACTILES                                            |                                                                |
|---------------------------------------------------------|----------------------------------------------------------------|
|                                                         |                                                                |
|                                                         |                                                                |
|                                                         |                                                                |
| N<br>SP                                                 | FOOTWAY BOLLARD TO BE<br>RELOCATED TO IMPROVE<br>ACCESSIBILITY |
|                                                         |                                                                |
|                                                         |                                                                |
|                                                         |                                                                |
| REFLECTIVE BANDI<br>SIGNS TO BE ADDE<br>REMOVABLE BOLLA |                                                                |
|                                                         |                                                                |
| FTACTILES                                               |                                                                |
| GNED AND<br>RB RELAID                                   |                                                                |
|                                                         |                                                                |
| 1                                                       |                                                                |

 $\square$