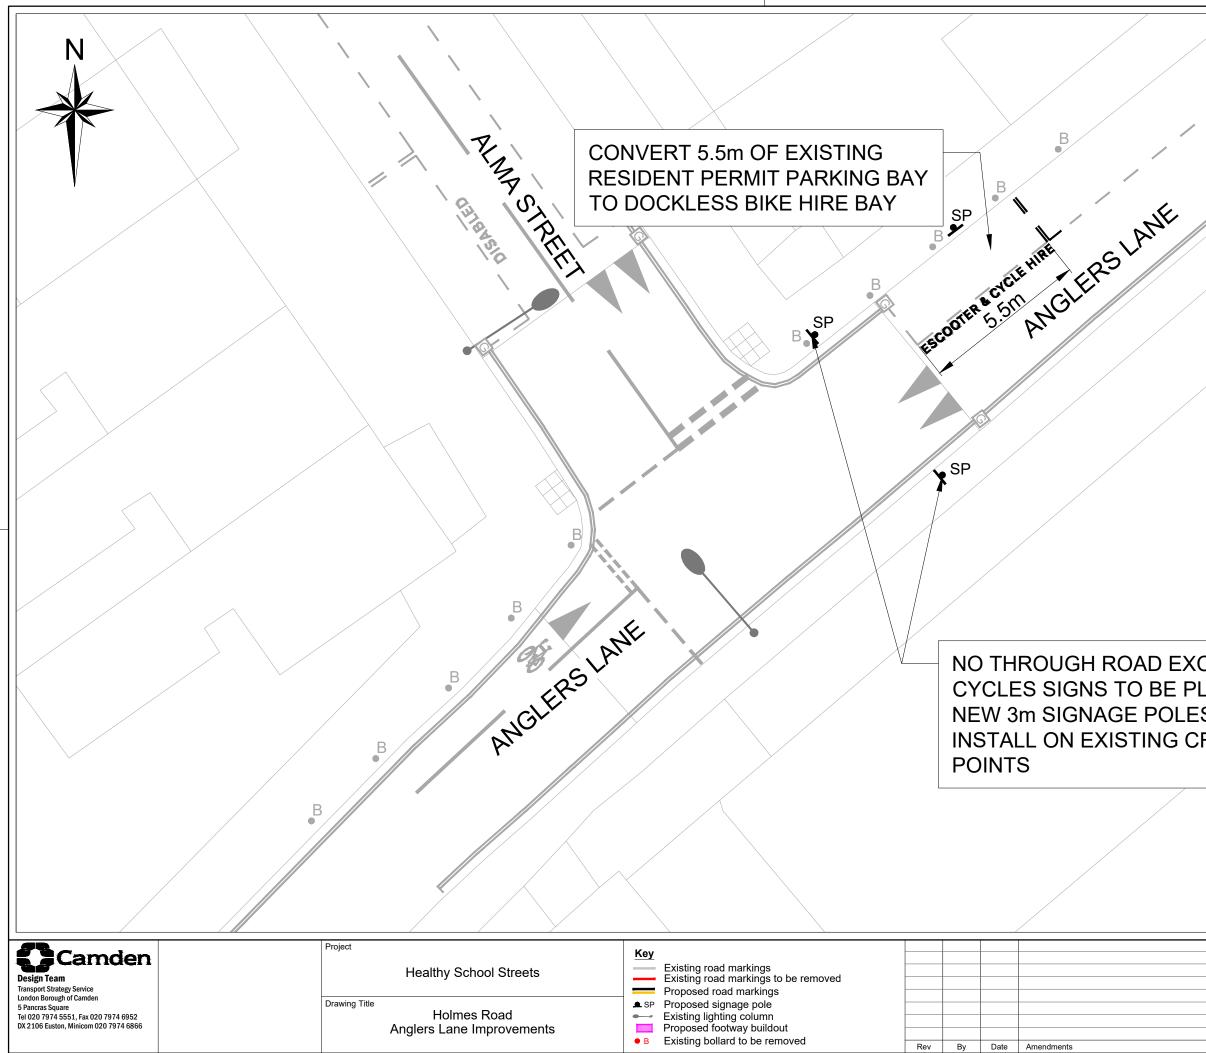

| am<br>12 | A MES ROAD          |                |  |
|----------|---------------------|----------------|--|
|          | Scale<br>1.200 @ A3 | Date<br>APR 23 |  |

| <sup>Scale</sup><br>1:200 @ A3 | APR 23   |      |
|--------------------------------|----------|------|
| <br>Drawn By<br>JR             | File Ref |      |
| <br>Checked By<br>JA           | Dwg Name |      |
| <br>Drawing Location           |          |      |
| <br>Drawing Number             |          | Rev. |

 $\left[ \right]$ 

 $\Box_{\lambda}$ 

|   | /                   | . /      |      |
|---|---------------------|----------|------|
| / |                     |          |      |
|   |                     |          |      |
|   | 1                   |          |      |
| , | 1                   |          |      |
|   |                     |          |      |
|   |                     |          |      |
|   |                     |          |      |
|   |                     |          |      |
|   |                     |          |      |
|   |                     |          |      |
|   |                     |          |      |
|   |                     |          |      |
|   |                     |          |      |
|   |                     |          |      |
|   |                     |          |      |
|   |                     |          |      |
|   |                     |          |      |
|   |                     |          |      |
|   |                     |          |      |
| \ |                     |          |      |
|   |                     |          |      |
|   | Scale<br>1:200 @ A3 | APR 23   |      |
|   | Drawn By<br>JR      | File Ref |      |
|   | Checked By<br>JA    | Dwg Name |      |
|   | Drawing Location    |          |      |
|   | Drawing Number      |          | Rev. |

|       | /                      | /               |                    |      |   |
|-------|------------------------|-----------------|--------------------|------|---|
|       |                        | *               | AF.                |      |   |
|       |                        |                 |                    |      |   |
| /     | /                      |                 |                    |      |   |
|       |                        |                 |                    |      |   |
|       |                        |                 |                    |      |   |
|       |                        |                 |                    |      |   |
|       |                        |                 | /                  |      |   |
|       |                        |                 | /                  |      |   |
|       | // /                   | /               |                    |      |   |
| • //  |                        |                 |                    |      |   |
|       |                        | /               |                    |      |   |
|       |                        |                 |                    |      |   |
|       | /                      |                 |                    |      |   |
|       |                        |                 |                    |      |   |
|       |                        |                 |                    |      |   |
|       |                        |                 |                    |      |   |
| /     |                        |                 |                    |      |   |
|       |                        |                 |                    |      |   |
|       |                        |                 |                    |      |   |
|       |                        |                 |                    |      |   |
|       |                        |                 |                    |      |   |
| ſ     |                        | ))              |                    |      |   |
|       |                        |                 |                    |      |   |
|       |                        |                 |                    |      | Ē |
|       |                        |                 |                    |      |   |
|       |                        | ļ               |                    |      | Ē |
| Í     |                        |                 | /                  |      | _ |
|       | Except                 |                 |                    |      |   |
|       | cycles                 |                 |                    |      |   |
| 1     |                        | <b>)</b><br>1 / |                    |      |   |
| EXCE  | рт                     |                 |                    |      |   |
|       |                        |                 |                    |      |   |
|       | CED ON                 |                 |                    |      |   |
| DLES. | DO NOT                 |                 |                    |      |   |
|       | DSSING                 |                 |                    |      |   |
|       |                        |                 |                    |      |   |
|       |                        |                 |                    |      |   |
|       |                        | -               |                    |      |   |
|       |                        |                 |                    |      |   |
|       |                        |                 |                    |      |   |
|       |                        |                 |                    |      |   |
|       |                        |                 |                    |      |   |
|       |                        |                 |                    |      |   |
|       |                        |                 |                    |      |   |
| s     |                        |                 | Date               |      |   |
| D     | 1:200 @ A3             |                 | APR 23<br>File Ref |      |   |
| J     | IR<br>ihecked By       |                 | Dwg Name           |      |   |
|       | IA<br>Prawing Location |                 |                    |      |   |
|       | rawing Number          |                 |                    | Rev. |   |
|       |                        |                 |                    | A    |   |

| Transport Strategy Service            |
|---------------------------------------|
| London Borough of Camden              |
| 5 Pancras Square                      |
| Tel 020 7974 5551, Fax 020 7974 6952  |
| DX 2106 Euston, Minicom 020 7974 6866 |
|                                       |

 $\square$ 

|               | Healthy School Streets |      | Existing |
|---------------|------------------------|------|----------|
|               |                        | 🔔 SP | Propose  |
| Drawing Title |                        |      | Existing |
|               | Holmes Road            |      | Propose  |
|               | Willes Road            | . SP | Existing |

| rey  |                                      |     |    |      |            |
|------|--------------------------------------|-----|----|------|------------|
|      | Existing road markings               |     |    |      |            |
|      | Existing road markings to be removed |     |    |      |            |
|      | Proposed road markings               |     |    |      |            |
| 🔔 SP | Proposed signage pole                |     |    |      |            |
| ••   | Existing lighting column             |     |    |      |            |
|      | Proposed footway buildout            |     |    |      |            |
| 🔔 SP | Existing signage pole to be removed  |     |    |      |            |
|      | Proposed planter buildout            | Rev | By | Date | Amendments |
|      |                                      |     |    |      |            |

| 1:200 @ A3<br><sup>Drawn By</sup><br>JR | APR 23<br>File Ref |        |
|-----------------------------------------|--------------------|--------|
| Checked By<br>JA                        | Dwg Name           |        |
| Drawing Location                        |                    |        |
| Drawing Number                          |                    | Rev. A |

| Camden                                                                                            | Project<br>London Borough of Camden | Key<br>Existing road markings                                                                                              |     |    |      |            | Scale<br>1:200 @ A3<br>Drawn By | Date<br>APR 23<br>File Ref |        |
|---------------------------------------------------------------------------------------------------|-------------------------------------|----------------------------------------------------------------------------------------------------------------------------|-----|----|------|------------|---------------------------------|----------------------------|--------|
| Design Team<br>Transport Strategy Service<br>London Borough of Camden                             | Healthy School Streets              | <ul> <li>Existing road markings to be removed</li> <li>Proposed road markings</li> <li>SP Proposed signage pole</li> </ul> |     |    |      |            | JR<br>Checked By<br>JA          | Dwg Name                   |        |
| 5 Pancras Square<br>Tel 020 7974 5551, Fax 020 7974 6952<br>DX 2106 Euston, Minicom 020 7974 6866 | Drawing Title<br>Holmes Road        | <ul> <li>Existing lighting column</li> <li>Proposed footway buildout</li> </ul>                                            |     |    |      |            | Drawing Location                |                            | 5      |
| DA 2 100 EUSCOII, MINICOIN 020 7 974 0000                                                         | Cathcart Street                     | SP Existing signage pole to be removed     Proposed planter buildout                                                       | Rev | Ву | Date | Amendments | - Drawing Number<br>            |                            | A Rev. |

 $\left[ \right]$ 

Γ

| Camden                                                                               | Project<br>London Borough of Camden | Кеу                                                                                                                      |     |    |      |            | Scale<br>1:200 @ A3          | APR 23            |
|--------------------------------------------------------------------------------------|-------------------------------------|--------------------------------------------------------------------------------------------------------------------------|-----|----|------|------------|------------------------------|-------------------|
| Design Team<br>Transport Strategy Service                                            | Healthy School Streets              | <ul> <li>Existing road markings</li> <li>Existing road markings to be removed</li> <li>Proposed road markings</li> </ul> |     |    |      |            | Drawn By<br>JR<br>Checked By | File Ref Dwg Name |
| London Borough of Camden<br>5 Pancras Square<br>Tel 020 7974 5551, Fax 020 7974 6952 | Drawing Title<br>Holmes Road        | Proposed road markings     A sP Proposed signage pole     Existing lighting column                                       |     |    |      |            | Drawing Location             |                   |
| DX 2106 Euston, Minicom 020 7974 6866                                                | Crossing Improvements               | Proposed footway buildout                                                                                                |     |    |      |            | Drawing Number               | Rev.              |
|                                                                                      |                                     | • B Existing bollard to be removed                                                                                       | Rev | Ву | Date | Amendments |                              |                   |

| UFF TACTILES                                            |                                                                |
|---------------------------------------------------------|----------------------------------------------------------------|
|                                                         |                                                                |
|                                                         |                                                                |
|                                                         |                                                                |
| N<br>SP                                                 | FOOTWAY BOLLARD TO BE<br>RELOCATED TO IMPROVE<br>ACCESSIBILITY |
|                                                         |                                                                |
|                                                         |                                                                |
|                                                         |                                                                |
| REFLECTIVE BANDI<br>SIGNS TO BE ADDE<br>REMOVABLE BOLLA |                                                                |
|                                                         |                                                                |
| FTACTILES                                               |                                                                |
| GNED AND<br>RB RELAID                                   |                                                                |
|                                                         |                                                                |
| 1                                                       |                                                                |

 $\square$