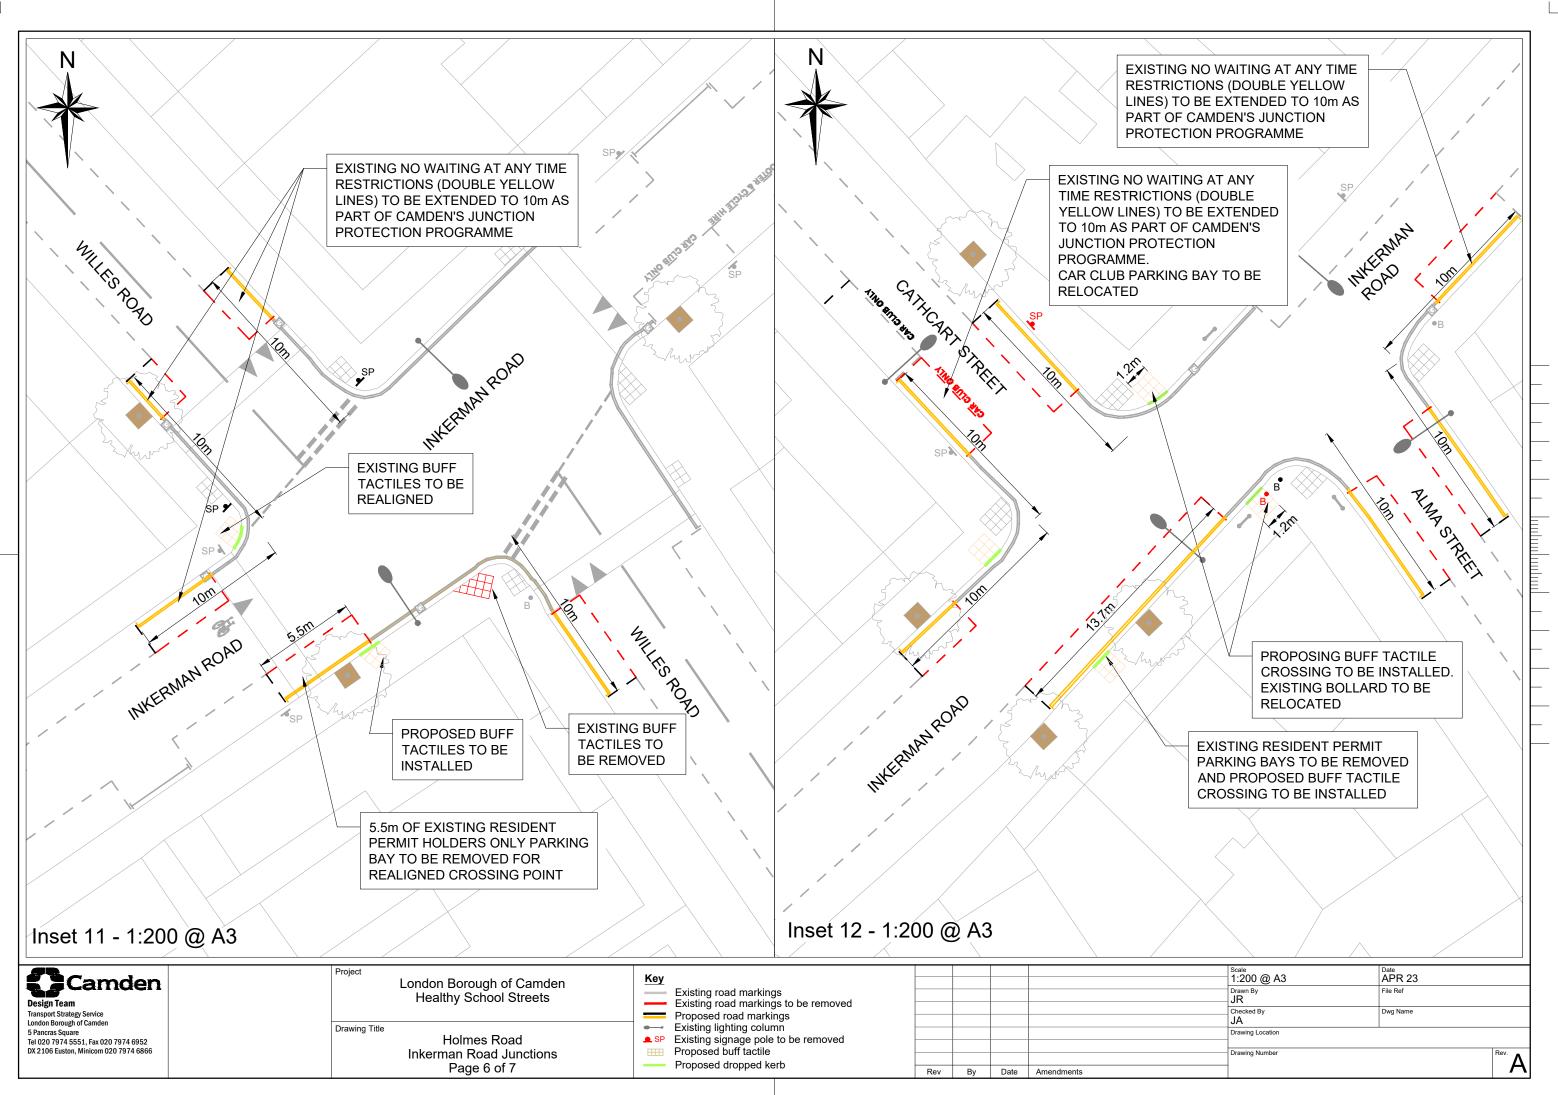

| am<br>12 | A MES ROAD          |                |  |
|----------|---------------------|----------------|--|
|          | Scale<br>1.200 @ A3 | Date<br>APR 23 |  |

| <sup>Scale</sup><br>1:200 @ A3 | APR 23   |      |
|--------------------------------|----------|------|
| <br>Drawn By<br>JR             | File Ref |      |
| <br>Checked By<br>JA           | Dwg Name |      |
| <br>Drawing Location           |          |      |
| <br>Drawing Number             |          | Rev. |

 $\left[ \right]$ 

 $\Box_{\lambda}$ 

|   | /                   | . /      |      |
|---|---------------------|----------|------|
| / |                     |          |      |
|   |                     |          |      |
|   | 1                   |          |      |
| , | 1                   |          |      |
|   |                     |          |      |
|   |                     |          |      |
|   |                     |          |      |
|   |                     |          |      |
|   |                     |          |      |
|   |                     |          |      |
|   |                     |          |      |
|   |                     |          |      |
|   |                     |          |      |
|   |                     |          |      |
|   |                     |          |      |
|   |                     |          |      |
|   |                     |          |      |
|   |                     |          |      |
|   |                     |          |      |
| \ |                     |          |      |
|   |                     |          |      |
|   | Scale<br>1:200 @ A3 | APR 23   |      |
|   | Drawn By<br>JR      | File Ref |      |
|   | Checked By<br>JA    | Dwg Name |      |
|   | Drawing Location    |          |      |
|   | Drawing Number      |          | Rev. |

|       | /                      | /               |                    |      |   |
|-------|------------------------|-----------------|--------------------|------|---|
|       |                        | *               | AF.                |      |   |
|       |                        |                 |                    |      |   |
| /     | /                      |                 |                    |      |   |
|       |                        |                 |                    |      |   |
|       |                        |                 |                    |      |   |
|       |                        |                 |                    |      |   |
|       |                        |                 | /                  |      |   |
|       |                        |                 | /                  |      |   |
|       | // /                   | /               |                    |      |   |
| • //  |                        |                 |                    |      |   |
|       |                        | /               |                    |      |   |
|       |                        |                 |                    |      |   |
|       | /                      |                 |                    |      |   |
|       |                        |                 |                    |      |   |
|       |                        |                 |                    |      |   |
|       |                        |                 |                    |      |   |
| /     |                        |                 |                    |      |   |
|       |                        |                 |                    |      |   |
|       |                        |                 |                    |      |   |
|       |                        |                 |                    |      |   |
|       |                        |                 |                    |      |   |
| ſ     |                        | ))              |                    |      |   |
|       |                        |                 |                    |      |   |
|       |                        |                 |                    |      | Ē |
|       |                        |                 |                    |      |   |
|       |                        | ļ               |                    |      | Ē |
| Í     |                        |                 | /                  |      | _ |
|       | Except                 |                 |                    |      |   |
|       | cycles                 |                 |                    |      |   |
| 1     |                        | <b>)</b><br>1 / |                    |      |   |
| EXCE  | рт                     |                 |                    |      |   |
|       |                        |                 |                    |      |   |
|       | CED ON                 |                 |                    |      |   |
| DLES. | DO NOT                 |                 |                    |      |   |
|       | DSSING                 |                 |                    |      |   |
|       |                        |                 |                    |      |   |
|       |                        |                 |                    |      |   |
|       |                        | -               |                    |      |   |
|       |                        |                 |                    |      |   |
|       |                        |                 |                    |      |   |
|       |                        |                 |                    |      |   |
|       |                        |                 |                    |      |   |
|       |                        |                 |                    |      |   |
|       |                        |                 |                    |      |   |
| s     |                        |                 | Date               |      |   |
| D     | 1:200 @ A3             |                 | APR 23<br>File Ref |      |   |
| J     | IR<br>ihecked By       |                 | Dwg Name           |      |   |
|       | IA<br>Prawing Location |                 |                    |      |   |
|       | rawing Number          |                 |                    | Rev. |   |
|       |                        |                 |                    | A    |   |

| Transport Strategy Service            |
|---------------------------------------|
| London Borough of Camden              |
| 5 Pancras Square                      |
| Tel 020 7974 5551, Fax 020 7974 6952  |
| DX 2106 Euston, Minicom 020 7974 6866 |
|                                       |

 $\square$ 

|               | Healthy School Streets |      | Existing |
|---------------|------------------------|------|----------|
|               |                        | 🔔 SP | Propose  |
| Drawing Title |                        |      | Existing |
|               | Holmes Road            |      | Propose  |
|               | Willes Road            | . SP | Existing |

| rey  |                                      |     |    |      |            |
|------|--------------------------------------|-----|----|------|------------|
|      | Existing road markings               |     |    |      |            |
|      | Existing road markings to be removed |     |    |      |            |
|      | Proposed road markings               |     |    |      |            |
| 🔔 SP | Proposed signage pole                |     |    |      |            |
| ••   | Existing lighting column             |     |    |      |            |
|      | Proposed footway buildout            |     |    |      |            |
| 🔔 SP | Existing signage pole to be removed  |     |    |      |            |
|      | Proposed planter buildout            | Rev | By | Date | Amendments |
|      |                                      |     |    |      |            |

| 1:200 @ A3<br><sup>Drawn By</sup><br>JR | APR 23<br>File Ref |        |
|-----------------------------------------|--------------------|--------|
| Checked By<br>JA                        | Dwg Name           |        |
| Drawing Location                        |                    |        |
| Drawing Number                          |                    | Rev. A |

| Camden                                                                                            | Project<br>London Borough of Camden | Key<br>Existing road markings                                                                                              |     |    |      |            | Scale<br>1:200 @ A3<br>Drawn By | Date<br>APR 23<br>File Ref |        |
|---------------------------------------------------------------------------------------------------|-------------------------------------|----------------------------------------------------------------------------------------------------------------------------|-----|----|------|------------|---------------------------------|----------------------------|--------|
| Design Team<br>Transport Strategy Service<br>London Borough of Camden                             | Healthy School Streets              | <ul> <li>Existing road markings to be removed</li> <li>Proposed road markings</li> <li>SP Proposed signage pole</li> </ul> |     |    |      |            | JR<br>Checked By<br>JA          | Dwg Name                   |        |
| 5 Pancras Square<br>Tel 020 7974 5551, Fax 020 7974 6952<br>DX 2106 Euston, Minicom 020 7974 6866 | Drawing Title<br>Holmes Road        | <ul> <li>Existing lighting column</li> <li>Proposed footway buildout</li> </ul>                                            |     |    |      |            | Drawing Location                |                            | 5      |
| DA 2 100 EUSCOII, MINICOIN 020 7 974 0000                                                         | Cathcart Street                     | SP Existing signage pole to be removed     Proposed planter buildout                                                       | Rev | Ву | Date | Amendments | - Drawing Number<br>            |                            | A Rev. |

 $\left[ \right]$ 

Γ

| Camden                                                                               | Project<br>London Borough of Camden | Кеу                                                                                                                      |     |    |      |            | Scale<br>1:200 @ A3          | APR 23            |
|--------------------------------------------------------------------------------------|-------------------------------------|--------------------------------------------------------------------------------------------------------------------------|-----|----|------|------------|------------------------------|-------------------|
| Design Team<br>Transport Strategy Service                                            | Healthy School Streets              | <ul> <li>Existing road markings</li> <li>Existing road markings to be removed</li> <li>Proposed road markings</li> </ul> |     |    |      |            | Drawn By<br>JR<br>Checked By | File Ref Dwg Name |
| London Borough of Camden<br>5 Pancras Square<br>Tel 020 7974 5551, Fax 020 7974 6952 | Drawing Title<br>Holmes Road        | Proposed road markings     A sP Proposed signage pole     Existing lighting column                                       |     |    |      |            | Drawing Location             |                   |
| DX 2106 Euston, Minicom 020 7974 6866                                                | Crossing Improvements               | Proposed footway buildout                                                                                                |     |    |      |            | Drawing Number               | Rev.              |
|                                                                                      |                                     | • B Existing bollard to be removed                                                                                       | Rev | Ву | Date | Amendments |                              |                   |

| UFF TACTILES                                            |                                                                |
|---------------------------------------------------------|----------------------------------------------------------------|
|                                                         |                                                                |
|                                                         |                                                                |
|                                                         |                                                                |
| N<br>SP                                                 | FOOTWAY BOLLARD TO BE<br>RELOCATED TO IMPROVE<br>ACCESSIBILITY |
|                                                         |                                                                |
|                                                         |                                                                |
|                                                         |                                                                |
| REFLECTIVE BANDI<br>SIGNS TO BE ADDE<br>REMOVABLE BOLLA |                                                                |
|                                                         |                                                                |
| FTACTILES                                               |                                                                |
| GNED AND<br>RB RELAID                                   |                                                                |
|                                                         |                                                                |
| 1                                                       |                                                                |

 $\square$