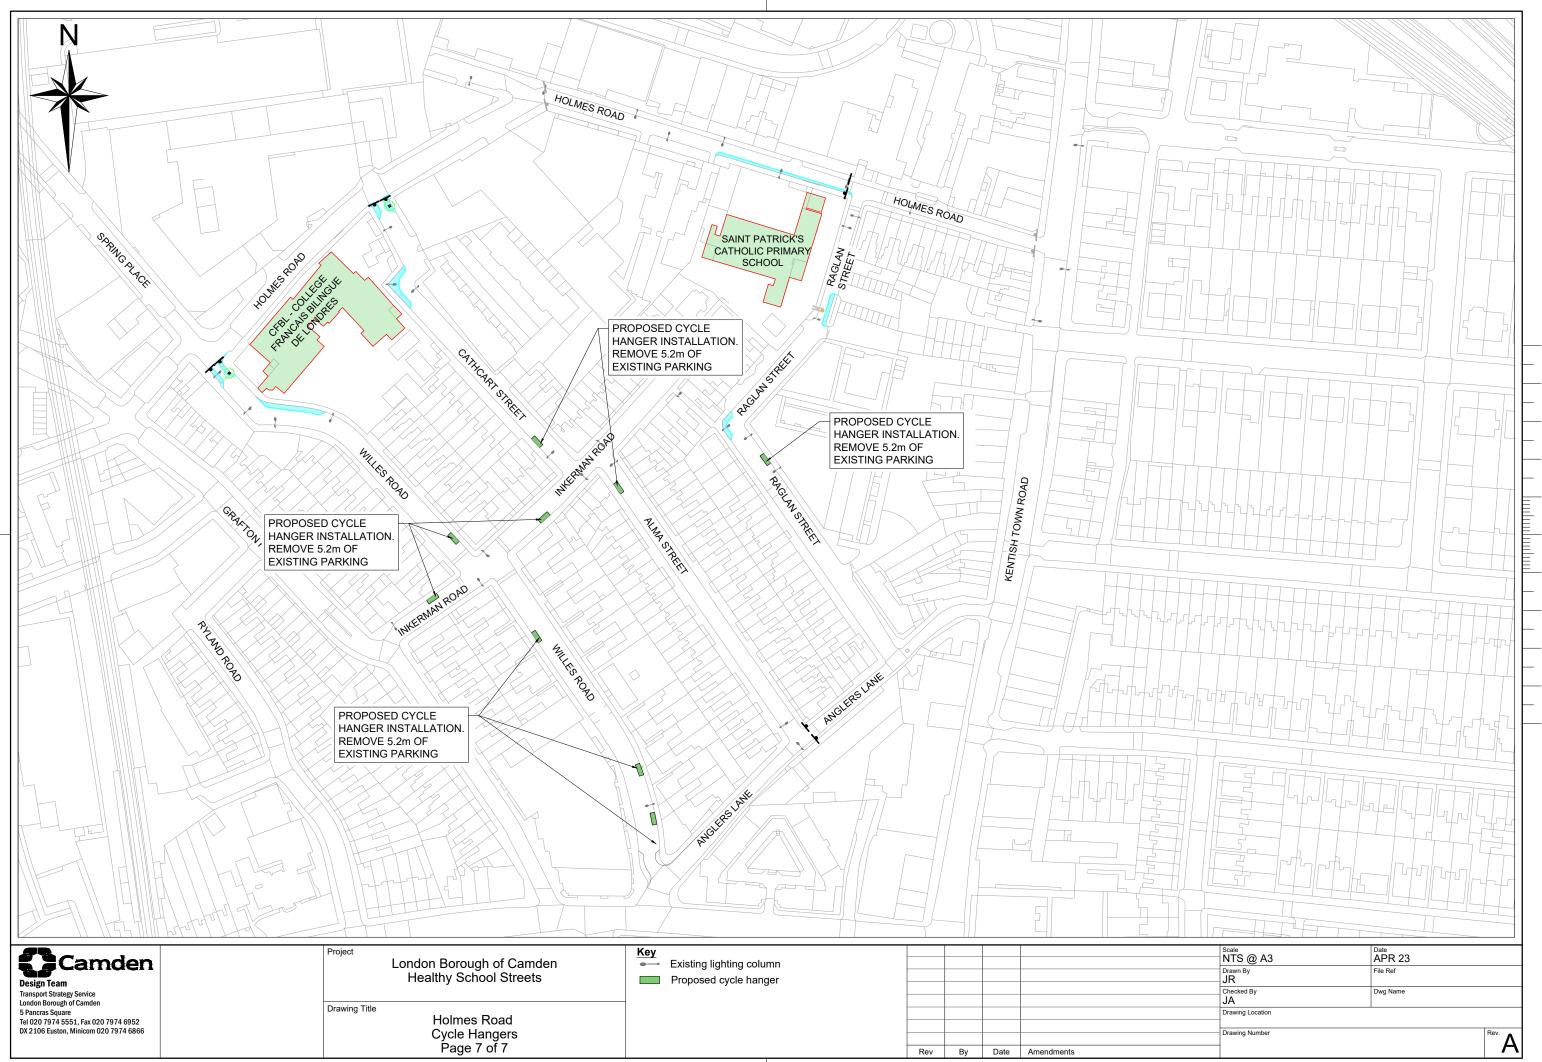

 $\square$ 

|               | Healthy School Streets |      | Existing |
|---------------|------------------------|------|----------|
|               |                        | 🔔 SP | Propose  |
| Drawing Title |                        |      | Existing |
|               | Holmes Road            |      | Propose  |
|               | Willes Road            | . SP | Existing |