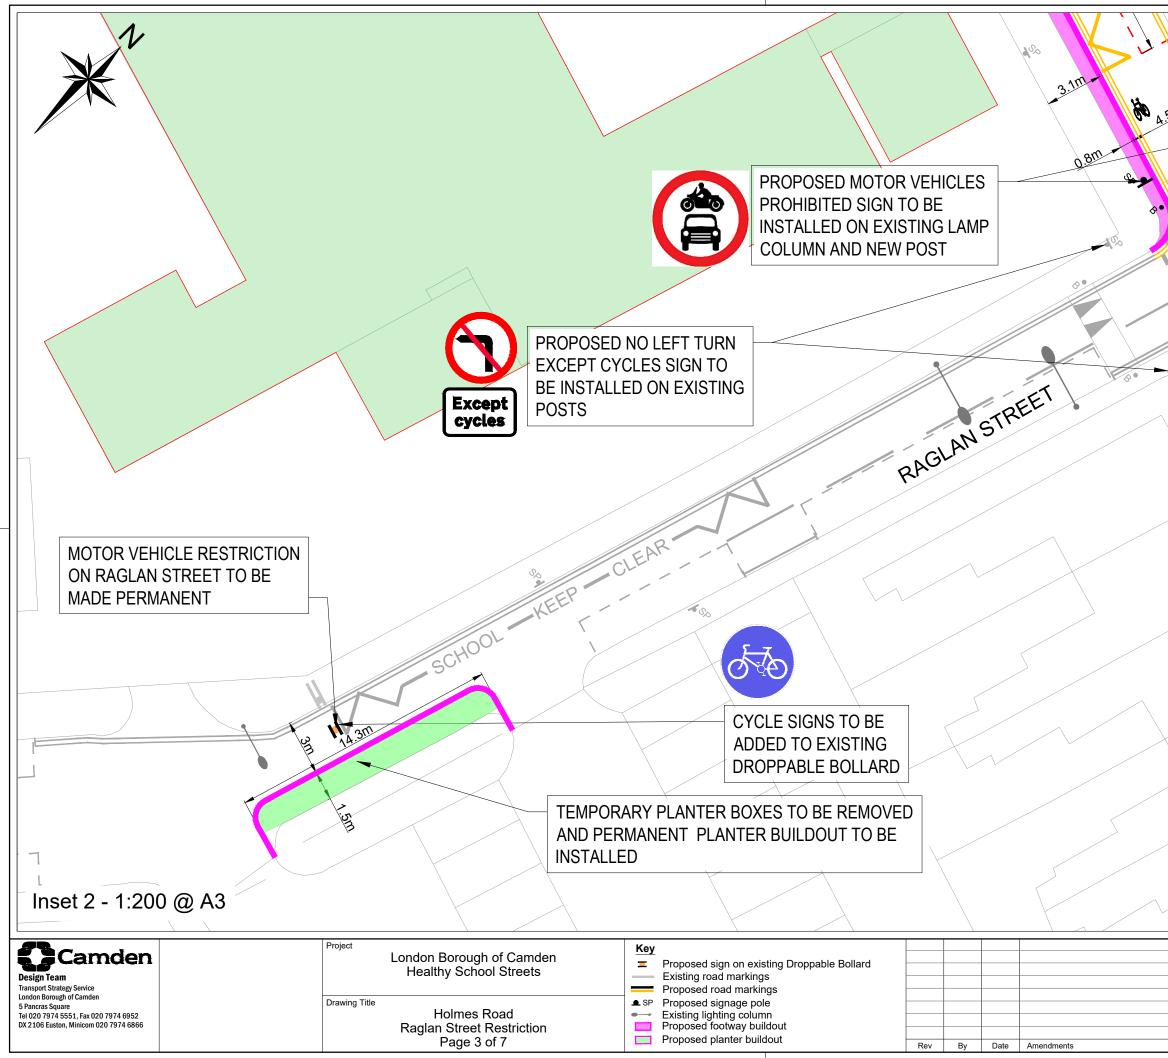

| am<br>12 | A MES ROAD          |                |  |
|----------|---------------------|----------------|--|
|          | Scale<br>1.200 @ A3 | Date<br>APR 23 |  |

| <sup>Scale</sup><br>1:200 @ A3 | APR 23   |      |
|--------------------------------|----------|------|
| <br>Drawn By<br>JR             | File Ref |      |
| <br>Checked By<br>JA           | Dwg Name |      |
| <br>Drawing Location           |          |      |
| <br>Drawing Number             |          | Rev. |

 $\left[ \right]$ 

 $\Box_{\lambda}$ 

|   | /                   | . /      |      |
|---|---------------------|----------|------|
| / |                     |          |      |
|   |                     |          |      |
|   | 1                   |          |      |
| , | 1                   |          |      |
|   |                     |          |      |
|   |                     |          |      |
|   |                     |          |      |
|   |                     |          |      |
|   |                     |          |      |
|   |                     |          |      |
|   |                     |          |      |
|   |                     |          |      |
|   |                     |          |      |
|   |                     |          |      |
|   |                     |          |      |
|   |                     |          |      |
|   |                     |          |      |
|   |                     |          |      |
|   |                     |          |      |
| \ |                     |          |      |
|   |                     |          |      |
|   | Scale<br>1:200 @ A3 | APR 23   |      |
|   | Drawn By<br>JR      | File Ref |      |
|   | Checked By<br>JA    | Dwg Name |      |
|   | Drawing Location    |          |      |
|   | Drawing Number      |          | Rev. |

|       | /                      | /               |                    |      |   |
|-------|------------------------|-----------------|--------------------|------|---|
|       |                        | *               | AF.                |      |   |
|       |                        |                 |                    |      |   |
| /     | /                      |                 |                    |      |   |
|       |                        |                 |                    |      |   |
|       |                        |                 |                    |      |   |
|       |                        |                 |                    |      |   |
|       |                        |                 | /                  |      |   |
|       |                        |                 | /                  |      |   |
|       | // /                   | /               |                    |      |   |
| • //  |                        |                 |                    |      |   |
|       |                        | /               |                    |      |   |
|       |                        |                 |                    |      |   |
|       | /                      |                 |                    |      |   |
|       |                        |                 |                    |      |   |
|       |                        |                 |                    |      |   |
|       |                        |                 |                    |      |   |
| /     |                        |                 |                    |      |   |
|       |                        |                 |                    |      |   |
|       |                        |                 |                    |      |   |
|       |                        |                 |                    |      |   |
|       |                        |                 |                    |      |   |
| ſ     |                        | ))              |                    |      |   |
|       |                        |                 |                    |      |   |
|       |                        |                 |                    |      | Ē |
|       |                        |                 |                    |      |   |
|       |                        | ļ               |                    |      | Ē |
| Í     |                        |                 | /                  |      | _ |
|       | Except                 |                 |                    |      |   |
|       | cycles                 |                 |                    |      |   |
| 1     |                        | <b>)</b><br>1 / |                    |      |   |
| EXCE  | рт                     |                 |                    |      |   |
|       |                        |                 |                    |      |   |
|       | CED ON                 |                 |                    |      |   |
| DLES. | DO NOT                 |                 |                    |      |   |
|       | DSSING                 |                 |                    |      |   |
|       |                        |                 |                    |      |   |
|       |                        |                 |                    |      |   |
|       |                        | -               |                    |      |   |
|       |                        |                 |                    |      |   |
|       |                        |                 |                    |      |   |
|       |                        |                 |                    |      |   |
|       |                        |                 |                    |      |   |
|       |                        |                 |                    |      |   |
|       |                        |                 |                    |      |   |
| s     |                        |                 | Date               |      |   |
| D     | 1:200 @ A3             |                 | APR 23<br>File Ref |      |   |
| J     | IR<br>ihecked By       |                 | Dwg Name           |      |   |
|       | IA<br>Prawing Location |                 |                    |      |   |
|       | rawing Number          |                 |                    | Rev. |   |
|       |                        |                 |                    | A    |   |

| Transport Strategy Service            |
|---------------------------------------|
| London Borough of Camden              |
| 5 Pancras Square                      |
| Tel 020 7974 5551, Fax 020 7974 6952  |
| DX 2106 Euston, Minicom 020 7974 6866 |
|                                       |

 $\square$ 

|               | Healthy School Streets |      | Existing |
|---------------|------------------------|------|----------|
|               |                        | 🔔 SP | Propose  |
| Drawing Title |                        |      | Existing |
|               | Holmes Road            |      | Propose  |
|               | Willes Road            | . SP | Existing |

| rey  |                                      |     |    |      |            |
|------|--------------------------------------|-----|----|------|------------|
|      | Existing road markings               |     |    |      |            |
|      | Existing road markings to be removed |     |    |      |            |
|      | Proposed road markings               |     |    |      |            |
| 🔔 SP | Proposed signage pole                |     |    |      |            |
| ••   | Existing lighting column             |     |    |      |            |
|      | Proposed footway buildout            |     |    |      |            |
| 🔔 SP | Existing signage pole to be removed  |     |    |      |            |
|      | Proposed planter buildout            | Rev | By | Date | Amendments |
|      |                                      |     |    |      |            |

| 1:200 @ A3<br><sup>Drawn By</sup><br>JR | APR 23<br>File Ref |        |
|-----------------------------------------|--------------------|--------|
| Checked By<br>JA                        | Dwg Name           |        |
| Drawing Location                        |                    |        |
| Drawing Number                          |                    | Rev. A |

| Camden                                                                                            | Project<br>London Borough of Camden | Key<br>Existing road markings                                                                                              |     |    |      |            | Scale<br>1:200 @ A3<br>Drawn By | Date<br>APR 23<br>File Ref |        |
|---------------------------------------------------------------------------------------------------|-------------------------------------|----------------------------------------------------------------------------------------------------------------------------|-----|----|------|------------|---------------------------------|----------------------------|--------|
| Design Team<br>Transport Strategy Service<br>London Borough of Camden                             | Healthy School Streets              | <ul> <li>Existing road markings to be removed</li> <li>Proposed road markings</li> <li>SP Proposed signage pole</li> </ul> |     |    |      |            | JR<br>Checked By<br>JA          | Dwg Name                   |        |
| 5 Pancras Square<br>Tel 020 7974 5551, Fax 020 7974 6952<br>DX 2106 Euston, Minicom 020 7974 6866 | Drawing Title<br>Holmes Road        | <ul> <li>Existing lighting column</li> <li>Proposed footway buildout</li> </ul>                                            |     |    |      |            | Drawing Location                |                            | 5      |
| DA 2 100 EUSCOII, MINICOIN 020 7 974 0000                                                         | Cathcart Street                     | SP Existing signage pole to be removed     Proposed planter buildout                                                       | Rev | Ву | Date | Amendments | - Drawing Number<br>            |                            | A Rev. |

 $\left[ \right]$ 

Γ

| Camden                                                                               | Project<br>London Borough of Camden | Кеу                                                                                                                      |     |    |      |            | Scale<br>1:200 @ A3          | APR 23            |
|--------------------------------------------------------------------------------------|-------------------------------------|--------------------------------------------------------------------------------------------------------------------------|-----|----|------|------------|------------------------------|-------------------|
| Design Team<br>Transport Strategy Service                                            | Healthy School Streets              | <ul> <li>Existing road markings</li> <li>Existing road markings to be removed</li> <li>Proposed road markings</li> </ul> |     |    |      |            | Drawn By<br>JR<br>Checked By | File Ref Dwg Name |
| London Borough of Camden<br>5 Pancras Square<br>Tel 020 7974 5551, Fax 020 7974 6952 | Drawing Title<br>Holmes Road        | Proposed road markings     A sP Proposed signage pole     Existing lighting column                                       |     |    |      |            | Drawing Location             |                   |
| DX 2106 Euston, Minicom 020 7974 6866                                                | Crossing Improvements               | Proposed footway buildout                                                                                                |     |    |      |            | Drawing Number               | Rev.              |
|                                                                                      |                                     | • B Existing bollard to be removed                                                                                       | Rev | Ву | Date | Amendments |                              |                   |

| UFF TACTILES                                            |                                                                |
|---------------------------------------------------------|----------------------------------------------------------------|
|                                                         |                                                                |
|                                                         |                                                                |
|                                                         |                                                                |
| N<br>SP                                                 | FOOTWAY BOLLARD TO BE<br>RELOCATED TO IMPROVE<br>ACCESSIBILITY |
|                                                         |                                                                |
|                                                         |                                                                |
|                                                         |                                                                |
| REFLECTIVE BANDI<br>SIGNS TO BE ADDE<br>REMOVABLE BOLLA |                                                                |
|                                                         |                                                                |
| FTACTILES                                               |                                                                |
| GNED AND<br>RB RELAID                                   |                                                                |
|                                                         |                                                                |
| 1                                                       |                                                                |

 $\square$