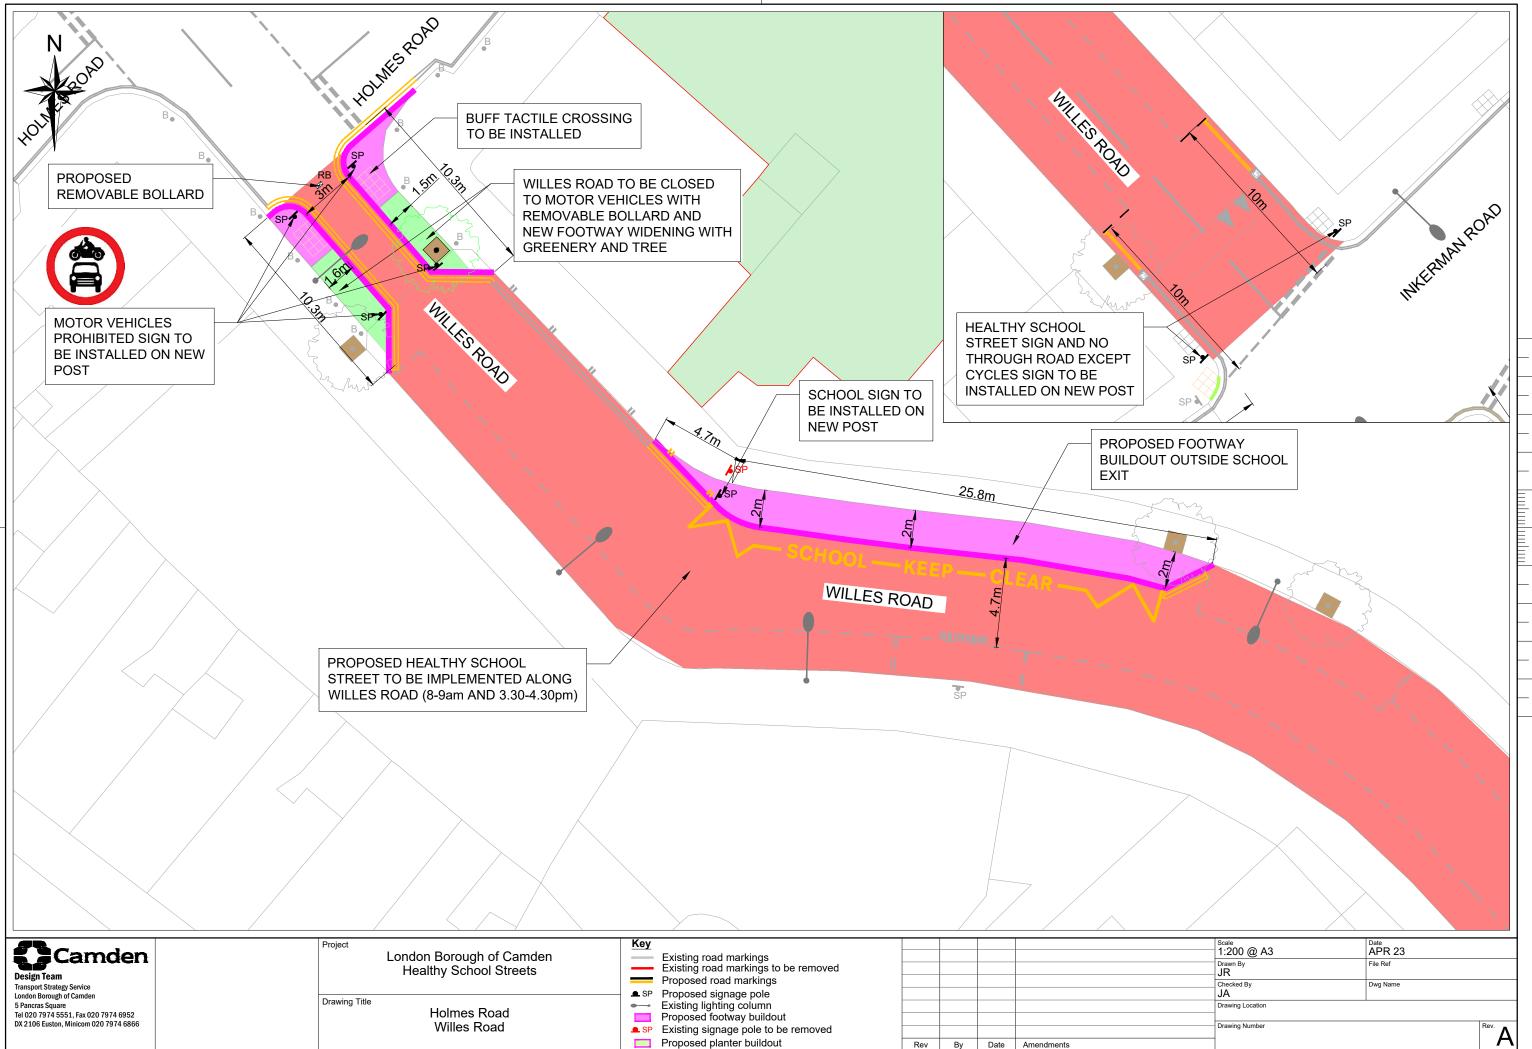

| am<br>12 | A MES ROAD          |                |  |
|----------|---------------------|----------------|--|
|          | Scale<br>1.200 @ A3 | Date<br>APR 23 |  |

| <sup>Scale</sup><br>1:200 @ A3 | APR 23   |      |
|--------------------------------|----------|------|
| <br>Drawn By<br>JR             | File Ref |      |
| <br>Checked By<br>JA           | Dwg Name |      |
| <br>Drawing Location           |          |      |
| <br>Drawing Number             |          | Rev. |

 $\left[ \right]$ 

 $\Box_{\lambda}$ 

|   | /                   | . /      |      |
|---|---------------------|----------|------|
| / |                     |          |      |
|   |                     |          |      |
|   | 1                   |          |      |
| , | 1                   |          |      |
|   |                     |          |      |
|   |                     |          |      |
|   |                     |          |      |
|   |                     |          |      |
|   |                     |          |      |
|   |                     |          |      |
|   |                     |          |      |
|   |                     |          |      |
|   |                     |          |      |
|   |                     |          |      |
|   |                     |          |      |
|   |                     |          |      |
|   |                     |          |      |
|   |                     |          |      |
|   |                     |          |      |
| \ |                     |          |      |
|   |                     |          |      |
|   | Scale<br>1:200 @ A3 | APR 23   |      |
|   | Drawn By<br>JR      | File Ref |      |
|   | Checked By<br>JA    | Dwg Name |      |
|   | Drawing Location    |          |      |
|   | Drawing Number      |          | Rev. |

|       | /                      | /               |                    |      |   |
|-------|------------------------|-----------------|--------------------|------|---|
|       |                        | *               | AF.                |      |   |
|       |                        |                 |                    |      |   |
| /     | /                      |                 |                    |      |   |
|       |                        |                 |                    |      |   |
|       |                        |                 |                    |      |   |
|       |                        |                 |                    |      |   |
|       |                        |                 | /                  |      |   |
|       |                        |                 | /                  |      |   |
|       | // /                   | /               |                    |      |   |
| • //  |                        |                 |                    |      |   |
|       |                        | /               |                    |      |   |
|       |                        |                 |                    |      |   |
|       | /                      |                 |                    |      |   |
|       |                        |                 |                    |      |   |
|       |                        |                 |                    |      |   |
|       |                        |                 |                    |      |   |
| /     |                        |                 |                    |      |   |
|       |                        |                 |                    |      |   |
|       |                        |                 |                    |      |   |
|       |                        |                 |                    |      |   |
|       |                        |                 |                    |      |   |
| ſ     |                        | ))              |                    |      |   |
|       |                        |                 |                    |      |   |
|       |                        |                 |                    |      | Ē |
|       |                        |                 |                    |      |   |
|       |                        | ļ               |                    |      | Ē |
| Í     |                        |                 | /                  |      | _ |
|       | Except                 |                 |                    |      |   |
|       | cycles                 |                 |                    |      |   |
| 1     |                        | <b>)</b><br>1 / |                    |      |   |
| EXCE  | рт                     |                 |                    |      |   |
|       |                        |                 |                    |      |   |
|       | CED ON                 |                 |                    |      |   |
| DLES. | DO NOT                 |                 |                    |      |   |
|       | DSSING                 |                 |                    |      |   |
|       |                        |                 |                    |      |   |
|       |                        |                 |                    |      |   |
|       |                        | -               |                    |      |   |
|       |                        |                 |                    |      |   |
|       |                        |                 |                    |      |   |
|       |                        |                 |                    |      |   |
|       |                        |                 |                    |      |   |
|       |                        |                 |                    |      |   |
|       |                        |                 |                    |      |   |
| s     |                        |                 | Date               |      |   |
| D     | 1:200 @ A3             |                 | APR 23<br>File Ref |      |   |
| J     | IR<br>ihecked By       |                 | Dwg Name           |      |   |
|       | IA<br>Prawing Location |                 |                    |      |   |
|       | rawing Number          |                 |                    | Rev. |   |
|       |                        |                 |                    | A    |   |

| Transport Strategy Service            |
|---------------------------------------|
| London Borough of Camden              |
| 5 Pancras Square                      |
| Tel 020 7974 5551, Fax 020 7974 6952  |
| DX 2106 Euston, Minicom 020 7974 6866 |
|                                       |

 $\square$ 

|               | Healthy School Streets |      | Existing |
|---------------|------------------------|------|----------|
|               |                        | 🔔 SP | Propose  |
| Drawing Title |                        |      | Existing |
|               | Holmes Road            |      | Propose  |
|               | Willes Road            | . SP | Existing |

| rey  |                                      |     |    |      |            |
|------|--------------------------------------|-----|----|------|------------|
|      | Existing road markings               |     |    |      |            |
|      | Existing road markings to be removed |     |    |      |            |
|      | Proposed road markings               |     |    |      |            |
| 🔔 SP | Proposed signage pole                |     |    |      |            |
| ••   | Existing lighting column             |     |    |      |            |
|      | Proposed footway buildout            |     |    |      |            |
| 🔔 SP | Existing signage pole to be removed  |     |    |      |            |
|      | Proposed planter buildout            | Rev | By | Date | Amendments |
|      |                                      |     |    |      |            |

| 1:200 @ A3<br><sup>Drawn By</sup><br>JR | APR 23<br>File Ref |        |
|-----------------------------------------|--------------------|--------|
| Checked By<br>JA                        | Dwg Name           |        |
| Drawing Location                        |                    |        |
| Drawing Number                          |                    | Rev. A |

| Camden                                                                                            | Project<br>London Borough of Camden | Key<br>Existing road markings                                                                                              |     |    |      |            | Scale<br>1:200 @ A3<br>Drawn By | Date<br>APR 23<br>File Ref |        |
|---------------------------------------------------------------------------------------------------|-------------------------------------|----------------------------------------------------------------------------------------------------------------------------|-----|----|------|------------|---------------------------------|----------------------------|--------|
| Design Team<br>Transport Strategy Service<br>London Borough of Camden                             | Healthy School Streets              | <ul> <li>Existing road markings to be removed</li> <li>Proposed road markings</li> <li>SP Proposed signage pole</li> </ul> |     |    |      |            | JR<br>Checked By<br>JA          | Dwg Name                   |        |
| 5 Pancras Square<br>Tel 020 7974 5551, Fax 020 7974 6952<br>DX 2106 Euston, Minicom 020 7974 6866 | Drawing Title<br>Holmes Road        | <ul> <li>Existing lighting column</li> <li>Proposed footway buildout</li> </ul>                                            |     |    |      |            | Drawing Location                |                            | 5      |
| DA 2 100 EUSCOII, MINICOIN 020 7 974 0000                                                         | Cathcart Street                     | SP Existing signage pole to be removed     Proposed planter buildout                                                       | Rev | Ву | Date | Amendments | - Drawing Number<br>            |                            | A Rev. |

 $\left[ \right]$ 

Γ

| Camden                                                                               | Project<br>London Borough of Camden | Кеу                                                                                                                      |     |    |      |            | Scale<br>1:200 @ A3          | APR 23            |
|--------------------------------------------------------------------------------------|-------------------------------------|--------------------------------------------------------------------------------------------------------------------------|-----|----|------|------------|------------------------------|-------------------|
| Design Team<br>Transport Strategy Service                                            | Healthy School Streets              | <ul> <li>Existing road markings</li> <li>Existing road markings to be removed</li> <li>Proposed road markings</li> </ul> |     |    |      |            | Drawn By<br>JR<br>Checked By | File Ref Dwg Name |
| London Borough of Camden<br>5 Pancras Square<br>Tel 020 7974 5551, Fax 020 7974 6952 | Drawing Title<br>Holmes Road        | Proposed road markings     A sP Proposed signage pole     Existing lighting column                                       |     |    |      |            | Drawing Location             |                   |
| DX 2106 Euston, Minicom 020 7974 6866                                                | Crossing Improvements               | Proposed footway buildout                                                                                                |     |    |      |            | Drawing Number               | Rev.              |
|                                                                                      |                                     | • B Existing bollard to be removed                                                                                       | Rev | Ву | Date | Amendments |                              |                   |

| UFF TACTILES                                            |                                                                |
|---------------------------------------------------------|----------------------------------------------------------------|
|                                                         |                                                                |
|                                                         |                                                                |
|                                                         |                                                                |
| N<br>SP                                                 | FOOTWAY BOLLARD TO BE<br>RELOCATED TO IMPROVE<br>ACCESSIBILITY |
|                                                         |                                                                |
|                                                         |                                                                |
|                                                         |                                                                |
| REFLECTIVE BANDI<br>SIGNS TO BE ADDE<br>REMOVABLE BOLLA |                                                                |
|                                                         |                                                                |
| FTACTILES                                               |                                                                |
| GNED AND<br>RB RELAID                                   |                                                                |
|                                                         |                                                                |
| 1                                                       |                                                                |

 $\square$