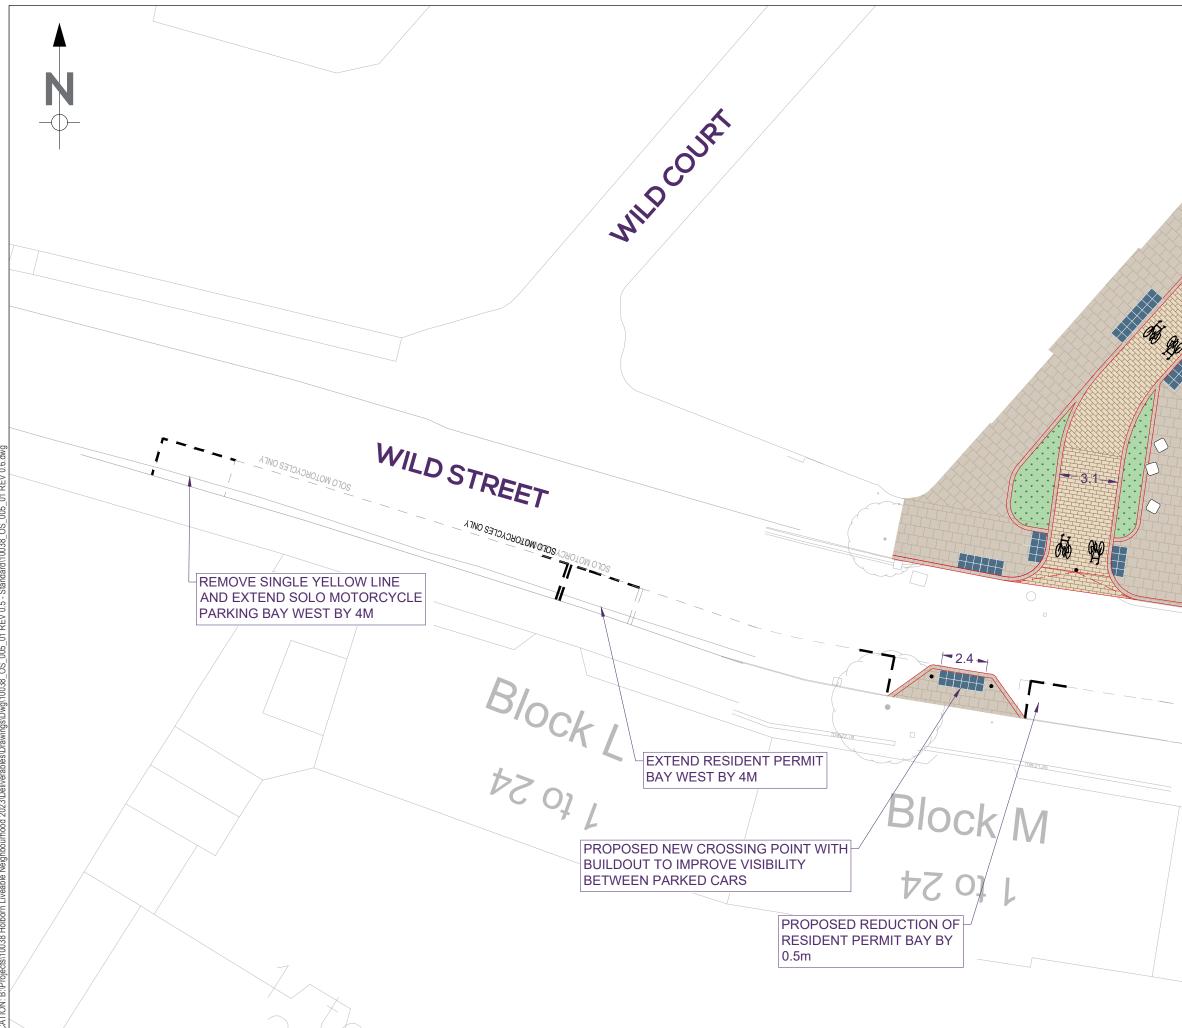

- EXISTING ROAD MARKING/KERBS PROPOSED WHITE ROAD MARKING
- PROPOSED YELLOW LINE ROAD MARKING
  PROPOSED KERBS
- AREA OF GREENING/SUDS
- RESURFACED FOOTWAY
- TWO-WAY CYCLE TRACK
- PROPOSED TACTILES
- ---- E-SCOOTER AND CYCLE HIRE BAY