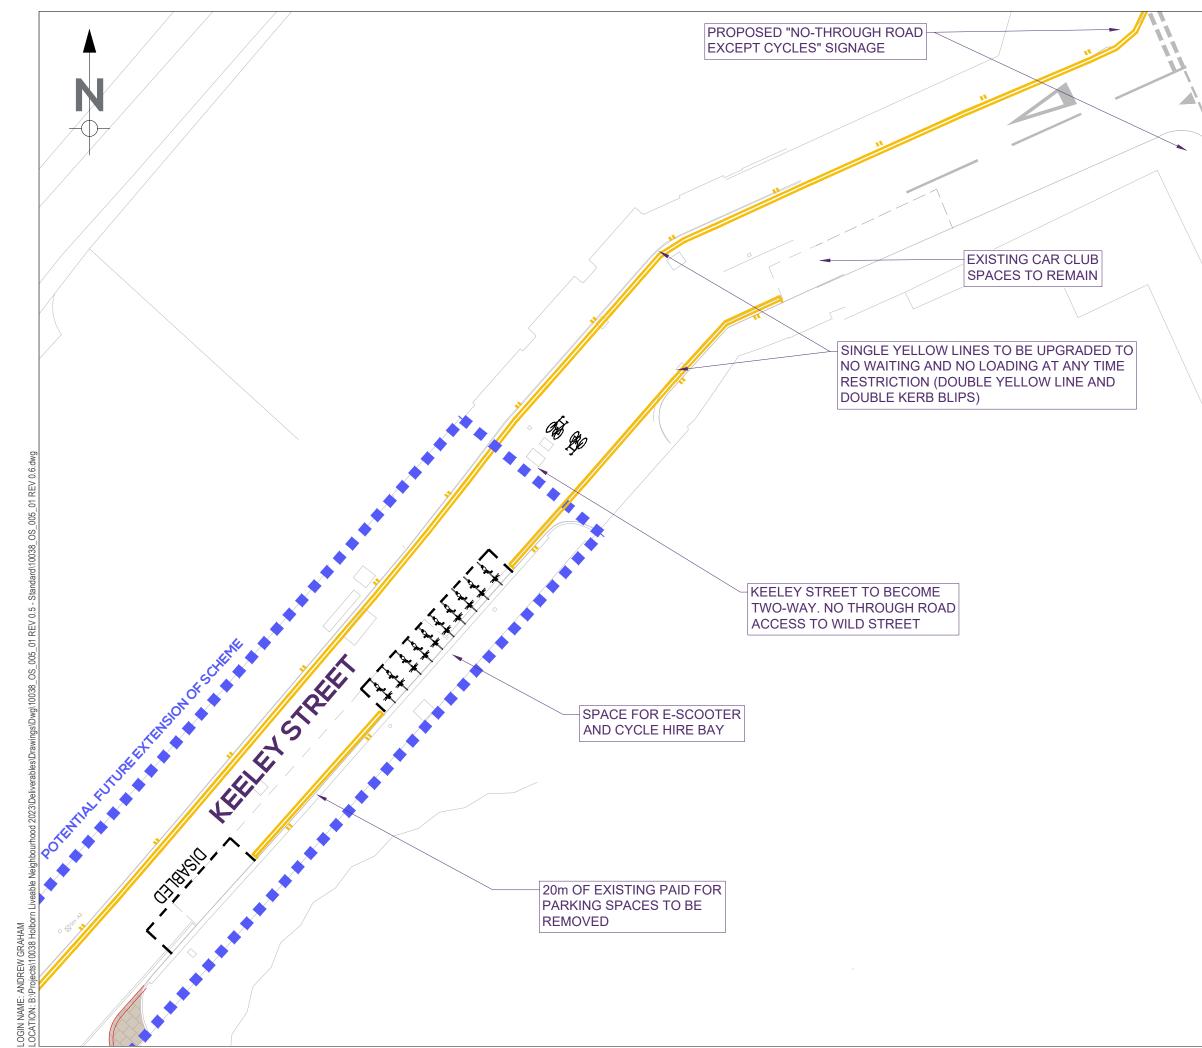

- EXISTING ROAD MARKING/KERBS
- PROPOSED WHITE ROAD MARKING
- PROPOSED YELLOW LINE ROAD MARKING
- PROPOSED KERBS
- AREA OF GREENING/SUDS
- RESURFACED FOOTWAY
- TWO-WAY CYCLE TRACK
- PROPOSED TACTILES
- ---- E-SCOOTER AND CYCLE HIRE BAY