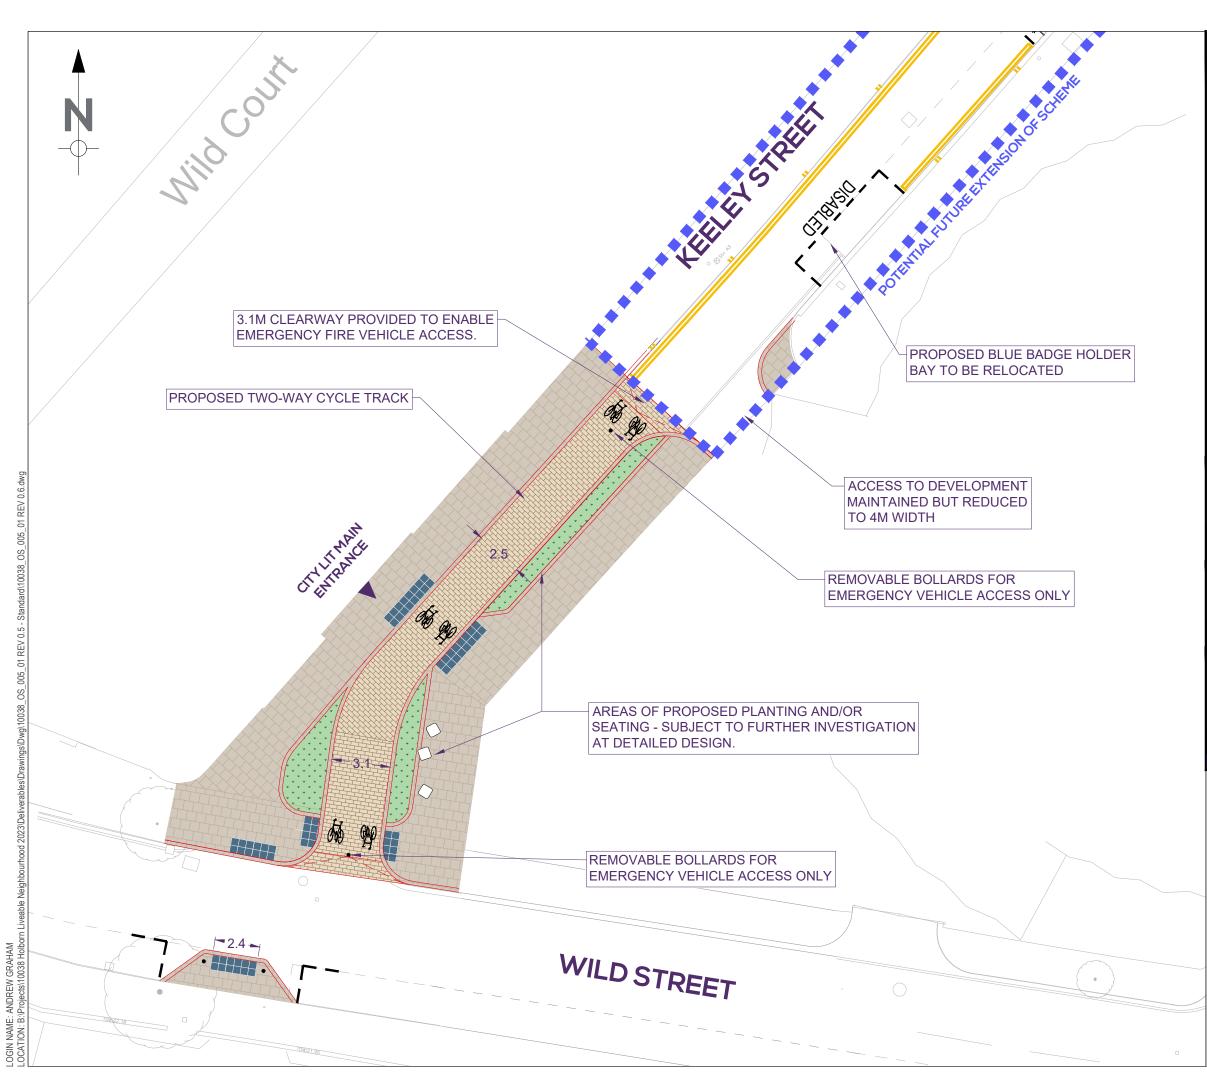

EXISTING ROAD MARKING/KERBS

- PROPOSED WHITE ROAD MARKING
- PROPOSED YELLOW LINE ROAD MARKING
- PROPOSED KERBS
- AREA OF GREENING/SUDS
- RESURFACED FOOTWAY
- TWO-WAY CYCLE TRACK
- PROPOSED TACTILES
- ---- E-SCOOTER AND CYCLE HIRE BAY