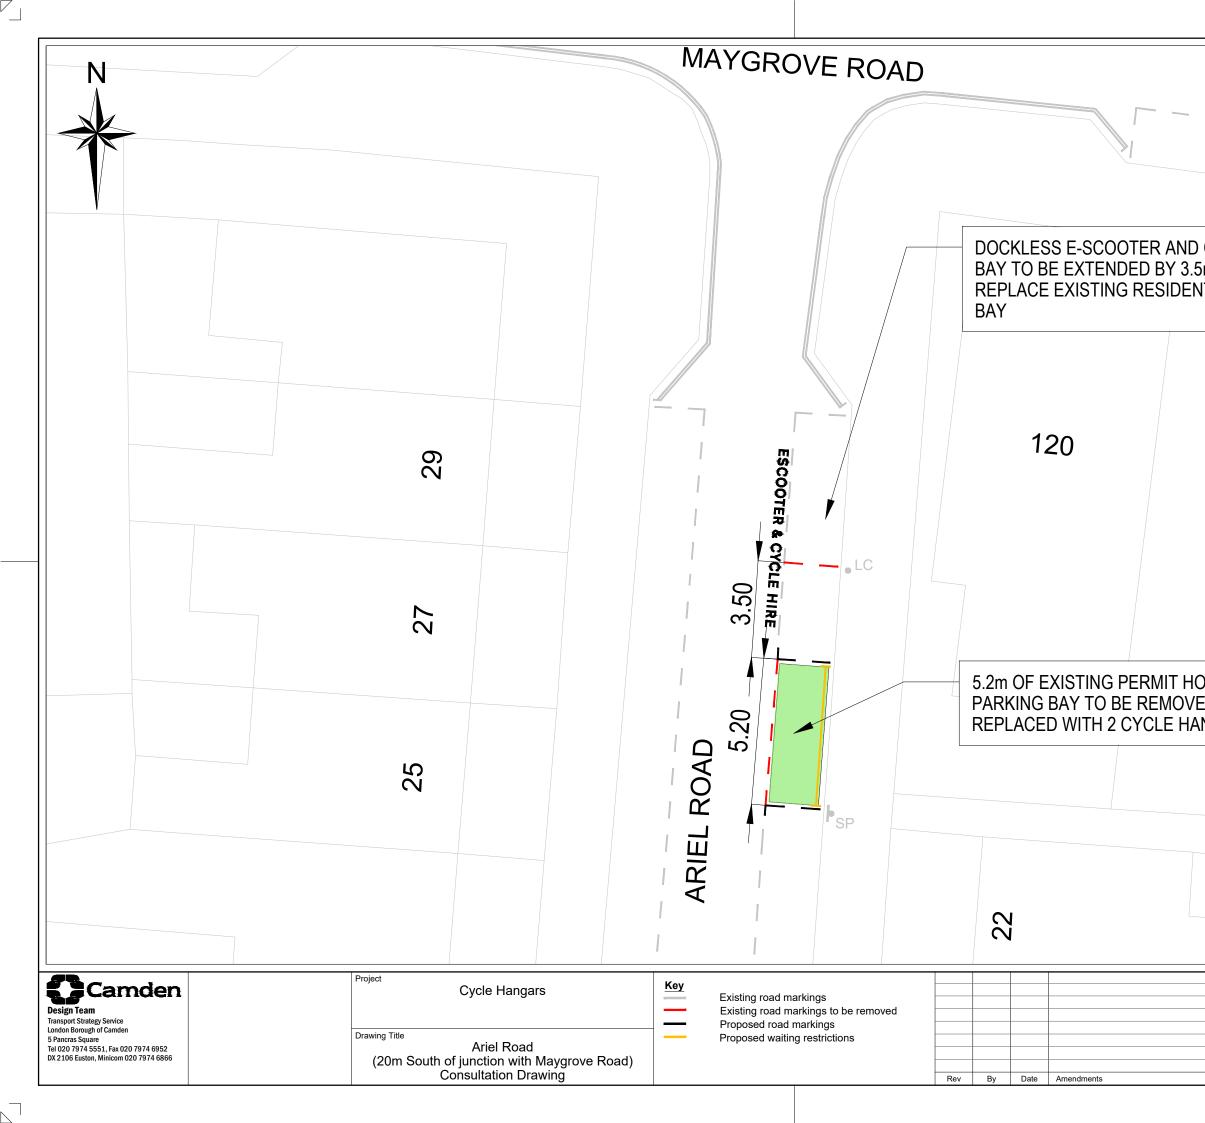

 $\square$ 

| _                            |                                   |
|------------------------------|-----------------------------------|
| AD                           |                                   |
|                              |                                   |
|                              |                                   |
|                              |                                   |
|                              |                                   |
|                              |                                   |
|                              |                                   |
|                              |                                   |
|                              |                                   |
|                              |                                   |
|                              |                                   |
|                              |                                   |
|                              |                                   |
|                              |                                   |
|                              |                                   |
|                              |                                   |
|                              | HOLDERS ONLY                      |
|                              |                                   |
| REMOVED AND                  |                                   |
| REMOVED AND<br>CLE HANGAR UN | ITS                               |
| REMOVED AND<br>CLE HANGAR UN | ITS<br>Date<br>JULY 22            |
| REMOVED AND<br>CLE HANGAR UN | ITS                               |
| REMOVED AND<br>CLE HANGAR UN | ITS<br>Date<br>JULY 22<br>Fie Ref |