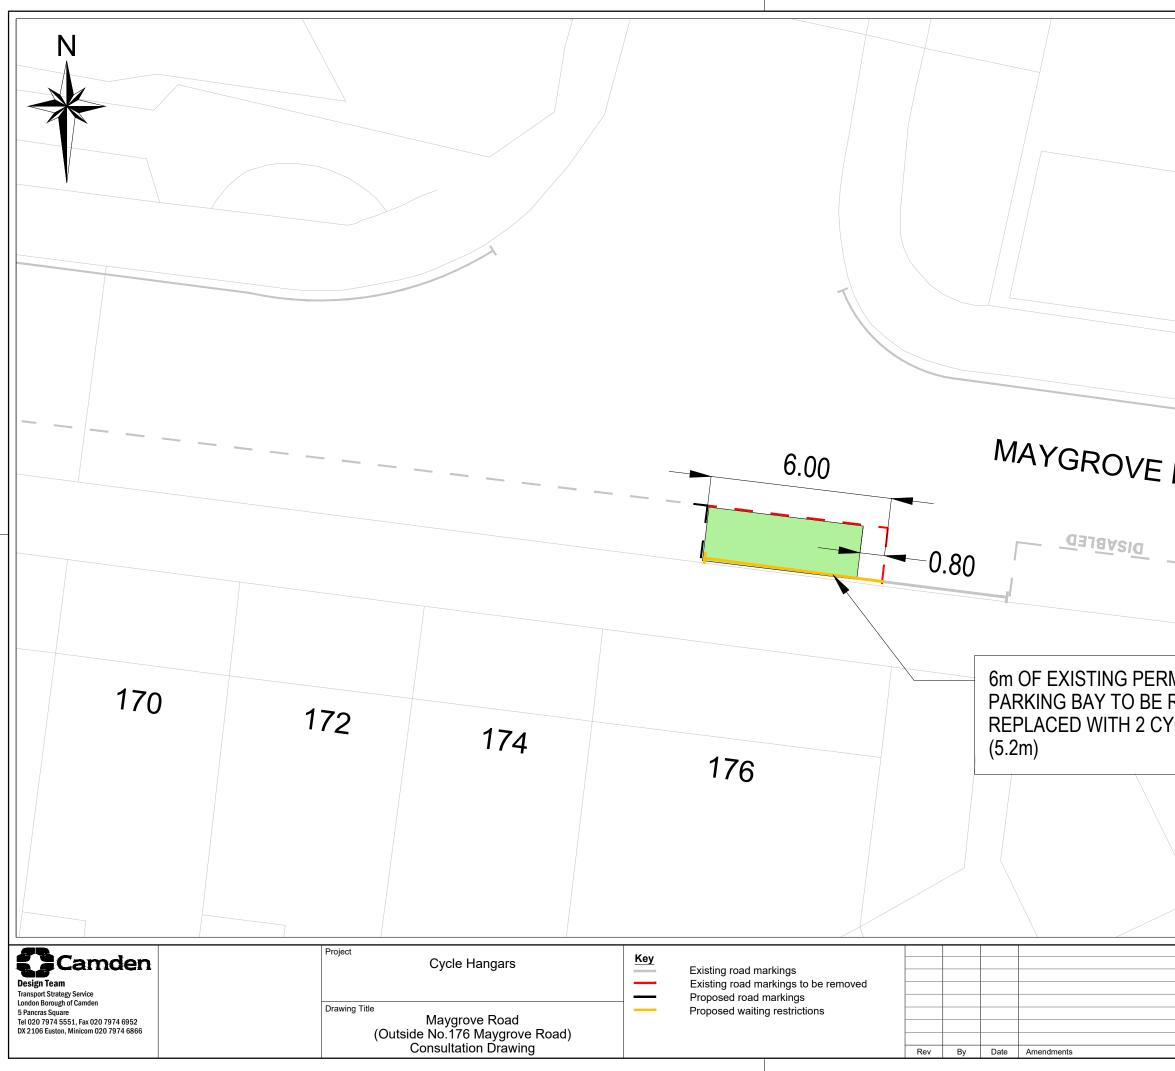

| ROAD                          |                   |
|-------------------------------|-------------------|
|                               |                   |
|                               |                   |
| 7                             |                   |
|                               |                   |
|                               |                   |
|                               |                   |
| IT HOLDERS ONLY<br>EMOVED AND |                   |
| CLE HANGAR UNITS              |                   |
|                               |                   |
|                               |                   |
|                               |                   |
|                               |                   |
|                               |                   |
|                               |                   |
| Scale<br>NTS @ A3             | Date<br>SEP 22    |
| Drawn By<br>DS<br>Checked By  | File Ref Dwg Name |
| JA<br>Drawing Location        |                   |
| Drawing Location              | Rev. A            |