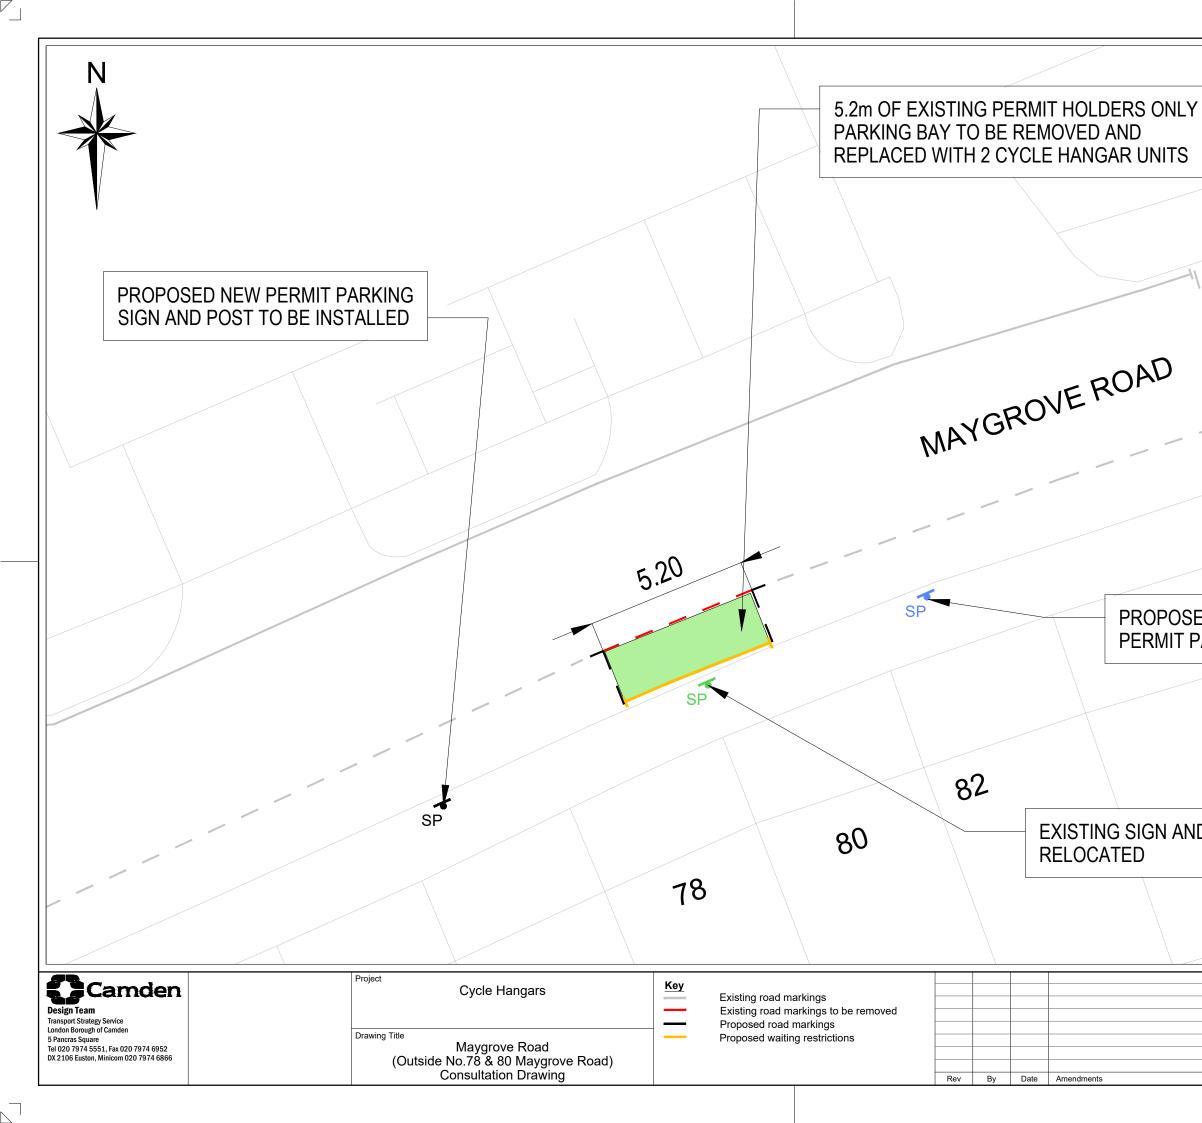

 $\Box$ 

| 1                                       |                      |
|-----------------------------------------|----------------------|
| ľ                                       |                      |
| L SOLO MICS ONLY                        |                      |
| <u> </u>                                |                      |
|                                         |                      |
|                                         |                      |
|                                         |                      |
|                                         |                      |
|                                         |                      |
|                                         |                      |
|                                         |                      |
| ED LOCATION FOR R<br>PARKING SIGN AND F |                      |
|                                         |                      |
|                                         |                      |
|                                         |                      |
|                                         |                      |
|                                         |                      |
| D POST TO BE                            |                      |
|                                         |                      |
|                                         |                      |
| Scale<br>NTS @ A3                       | Date<br>SEP 22       |
| Drawn By<br>DS<br>Checked By            | File Ref<br>Dwg Name |
| Drawing Location                        |                      |

Drawing Numbe

Rev.

| CYCLE HIRE<br>5m AND<br>NT PARKING                     |                            |
|--------------------------------------------------------|----------------------------|
|                                                        |                            |
| OLDERS ONLY<br>ED AND<br>NGAR UNITS                    |                            |
| Scale<br>NTS @ A3<br>Drawn By<br>DS                    | Date<br>SEP 22<br>File Ref |
| Checked By<br>JA<br>Drawing Location<br>Drawing Number | Dwg Name<br>Rev.           |