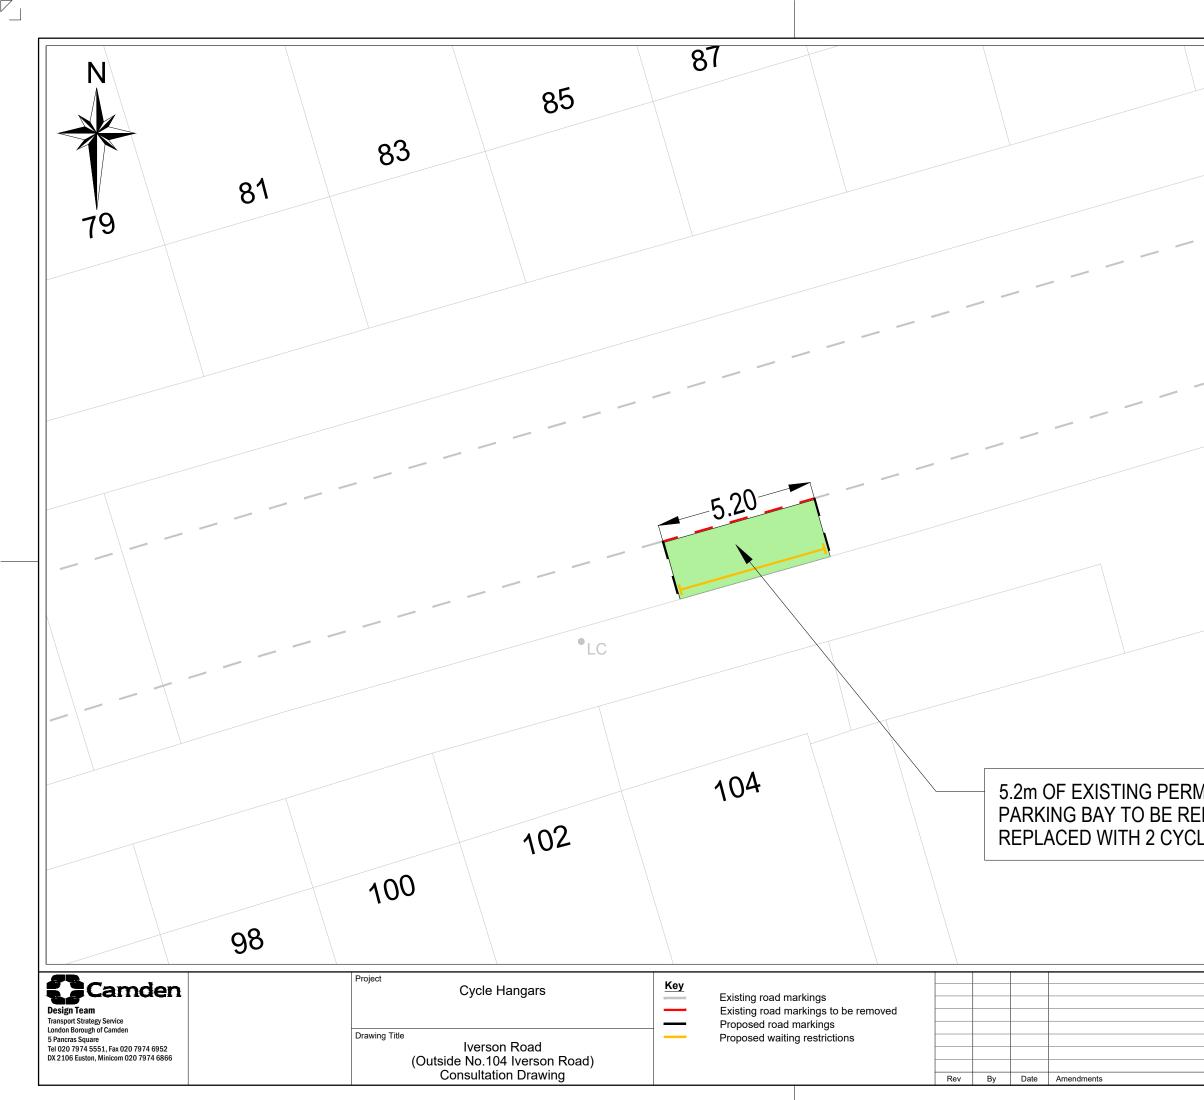

| ROAD                          |                   |
|-------------------------------|-------------------|
|                               |                   |
|                               |                   |
| 7                             |                   |
|                               |                   |
|                               |                   |
|                               |                   |
| IT HOLDERS ONLY<br>EMOVED AND |                   |
| CLE HANGAR UNITS              |                   |
|                               |                   |
|                               |                   |
|                               |                   |
|                               |                   |
|                               |                   |
|                               |                   |
| Scale<br>NTS @ A3             | Date<br>SEP 22    |
| Drawn By<br>DS<br>Checked By  | File Ref Dwg Name |
| JA<br>Drawing Location        |                   |
| Drawing Location              | Rev. A            |