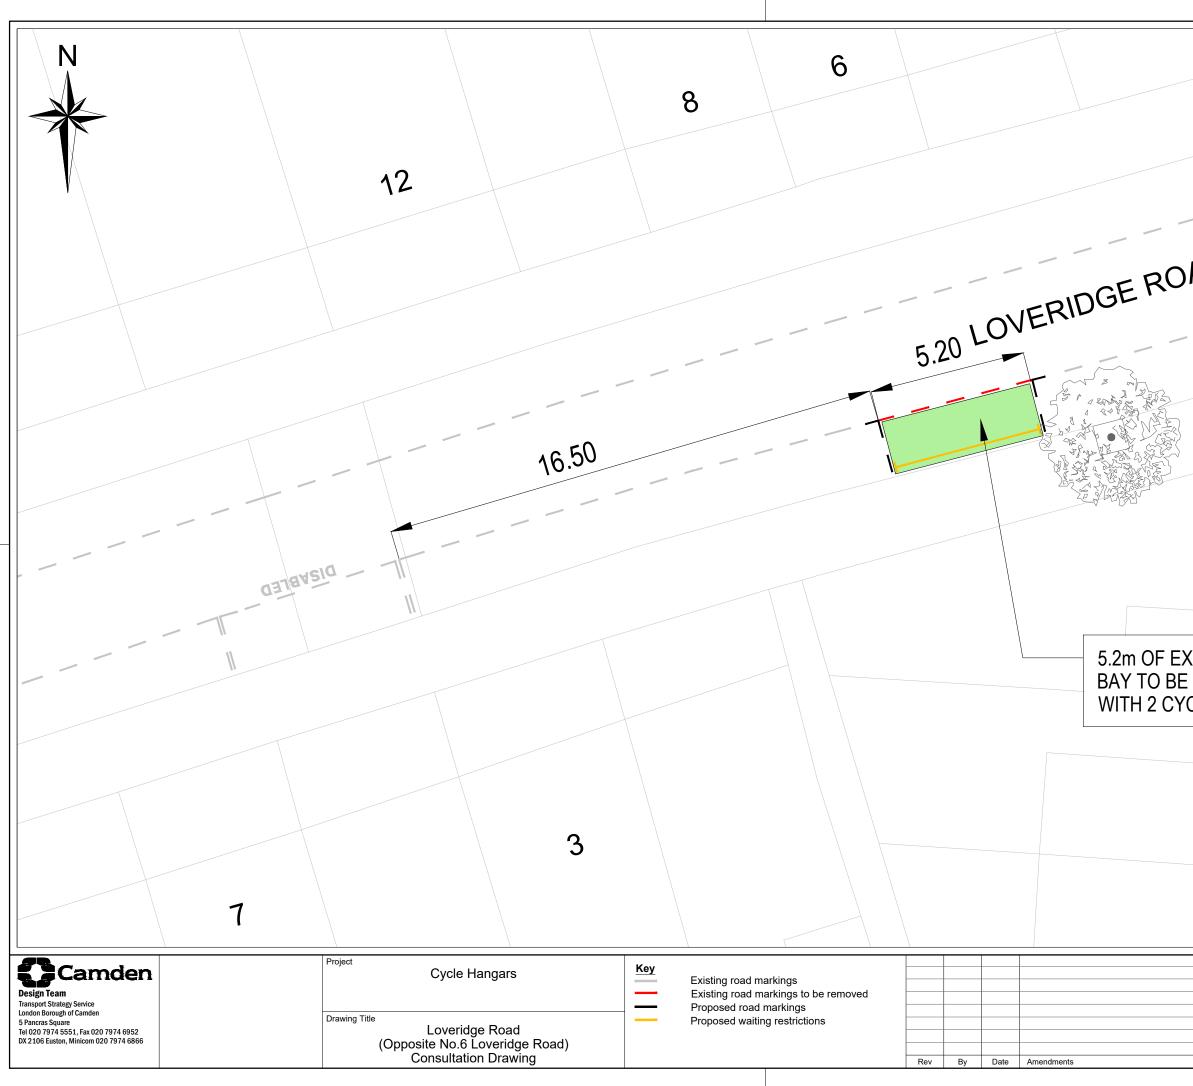

|                    | /                             |      |
|--------------------|-------------------------------|------|
|                    |                               |      |
|                    |                               |      |
|                    |                               |      |
|                    |                               |      |
|                    |                               |      |
|                    |                               |      |
|                    |                               |      |
|                    |                               |      |
|                    | /                             |      |
|                    | /                             |      |
|                    |                               |      |
|                    |                               |      |
|                    |                               |      |
| 1                  |                               |      |
|                    |                               |      |
|                    |                               |      |
|                    |                               |      |
|                    |                               |      |
|                    |                               | -    |
| /                  |                               |      |
|                    |                               |      |
|                    |                               |      |
|                    |                               |      |
|                    |                               |      |
|                    |                               |      |
|                    |                               |      |
|                    |                               |      |
| INVERSON<br>DOG PA | <b>, n</b>                    | -    |
|                    | DOAU                          |      |
| DCON               | nu.                           |      |
| WERSON.            | nK                            |      |
| INVL. CPA          | KN                            |      |
| n00''              |                               |      |
|                    |                               |      |
|                    |                               |      |
|                    |                               |      |
|                    |                               |      |
| T HOLDERS ONLY     |                               |      |
| IOVED AND          |                               |      |
|                    |                               |      |
| E HANGAR UNITS     |                               |      |
|                    |                               |      |
|                    |                               |      |
|                    | $ \neg \neg \downarrow  \neg$ |      |
|                    | $O\Gamma TS$                  |      |
|                    |                               |      |
|                    |                               |      |
|                    |                               |      |
| Scale              | Date                          |      |
| Drawn By           | SEP 22<br>File Ref            |      |
| DS                 |                               |      |
| Checked By<br>JA   | Dwg Name                      |      |
| Drawing Location   | 1                             |      |
| Drawing Number     |                               | Rev. |
| 1                  |                               |      |