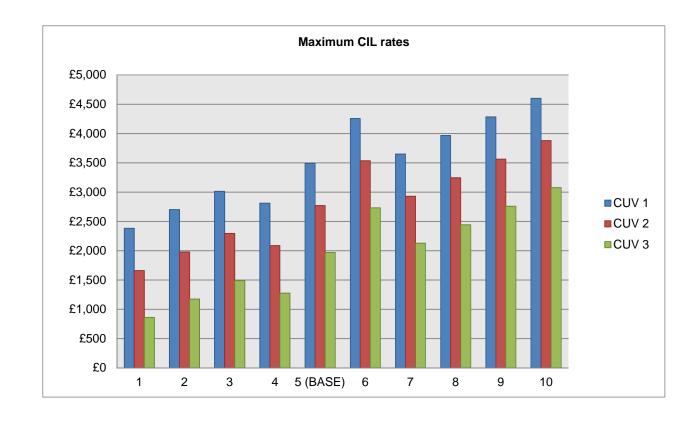

| £2,810 | £2,086 | £1,276 |
| Appraisal 5 (base) | -                        | £3,491 | £2,769 | £1,968 |
| Appraisal 6        | 0%                       | £4,257 | £3,533 | £2,732 |
| Appraisal 7        | 1%                       | £3,649 | £2,928 | £2,126 |
| Appraisal 8        | 4%                       | £3,967 | £3,244 | £2,443 |
| Appraisal 9        | 6%                       | £4,284 | £3,561 | £2,759 |
| Appraisal 10       | 9%                       | £4,602 | £3,878 | £3,076 |

| Use class: | B1 Floorspace                        |
|------------|--------------------------------------|
| Location:  | LB Camden - Kings Cross (1,500 sq m) |

Existing floorspace as % of new 50%

Net off existing floorspace from CIL calculation:

N

Ctrl + y to goal seek max CIL



#### **Commercial Development**

Use class: B1 Floorspace

Location: LB Camden - Kings Cross (1,500 sq m)

| DEVELOPMENT VALUE                 | Common ass     | sumptions | Appra  | nisal 1      | Apprais | sal 2         | Appra  | isal 3      | Appr   | aisal 4          | Appra  | isal 5      | Арр    | raisal 6         | Appra   | isal 7      | Appr   | aisal 8       | Appra  | aisal 9     | Appra   | isal 10     |
|-----------------------------------|----------------|-----------|--------|--------------|---------|---------------|--------|-------------|--------|------------------|--------|-------------|--------|------------------|---------|-------------|--------|---------------|--------|-------------|---------|-------------|
| Rental Income                     | Floor area     |