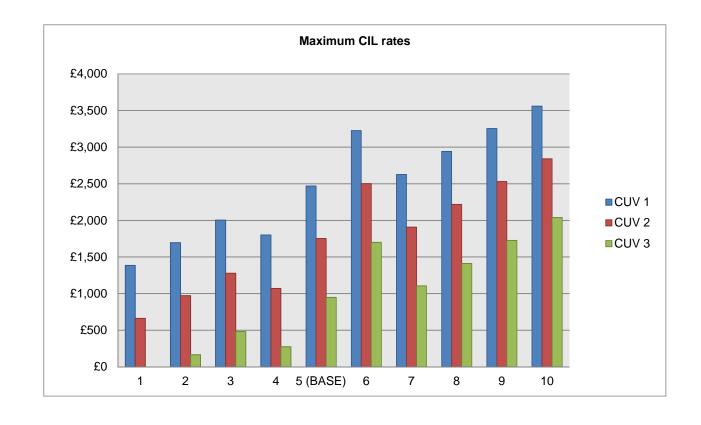

### Results - Maximum CIL rates per square metre

|                    | Change in rent from base | CUV 1  | CUV 2  | CUV 3  |
|--------------------|--------------------------|--------|--------|--------|
| Appraisal 1        | -12%                     | £814   | £86    | £0     |
| Appraisal 2        | -8%                      | £1,134 | £411   | £0     |
| Appraisal 3        | -5%                      | £1,450 | £727   | £0     |
| Appraisal 4        | 0%                       | £1,332 | £610   | £0     |
| Appraisal 5 (base) | -                        | £1,925 | £1,195 | £401   |
| Appraisal 6        | 0%                       | £2,587 | £1,865 | £1,062 |
| Appraisal 7        | 2%                       | £2,077 | £1,357 | £559   |
| Appraisal 8        | 3%                       | £2,239 | £1,517 | £717   |
| Appraisal 9        | 4%                       | £2,399 | £1,678 | £875   |
| Appraisal 10       | 6%                       | £2,558 | £1,836 | £1,033 |