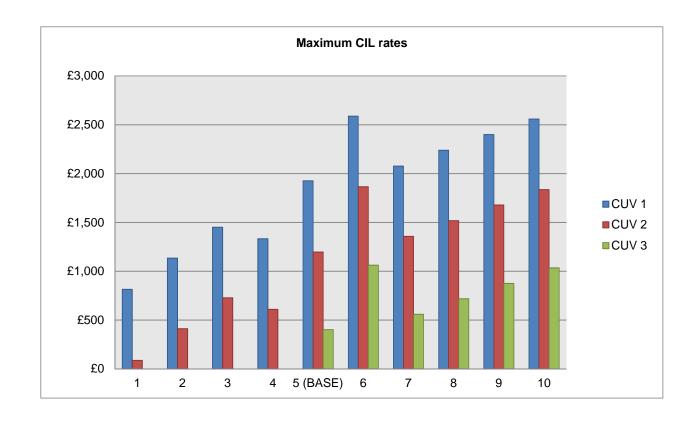

### Results - Maximum CIL rates per square metre

|                    | Change in rent from base | CUV 1  | CUV 2  | CUV 3  |
|--------------------|--------------------------|--------|--------|--------|
| Appraisal 1        | -12%                     | £814   | £86    | £0     |
| Appraisal 2        | -8%                      | £1,134 | £411   | £0     |
| Appraisal 3        | -5%                      | £1,450 | £727   | £0     |
| Appraisal 4        | 0%                       | £1,332 | £610   | £0     |
| Appraisal 5 (base) | -                        | £1,925 | £1,195 | £401   |
| Appraisal 6        | 0%                       | £2,587 | £1,865 | £1,062 |
| Appraisal 7        | 2%                       | £2,077 | £1,357 | £559   |
| Appraisal 8        | 3%                       | £2,239 | £1,517 | £717   |
| Appraisal 9        | 4%                       | £2,399 | £1,678 | £875   |
| Appraisal 10       | 6%                       | £2,558 | £1,836 | £1,033 |