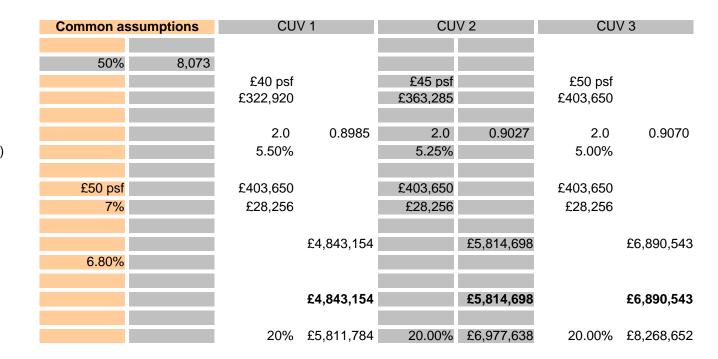

|                     | £s per sqft | Yield | Rent free  | Premium |
|---------------------|-------------|-------|------------|---------|
| Current use value 1 | £40.00      | 5.50% | 2.00 years | 20.00%  |
| Current use value 2 | £45.00      | 5.25% | 2.00 years | 20.00%  |
| Current use value 3 | £50.00      | 5.00% | 2.00 years | 20.00%  |