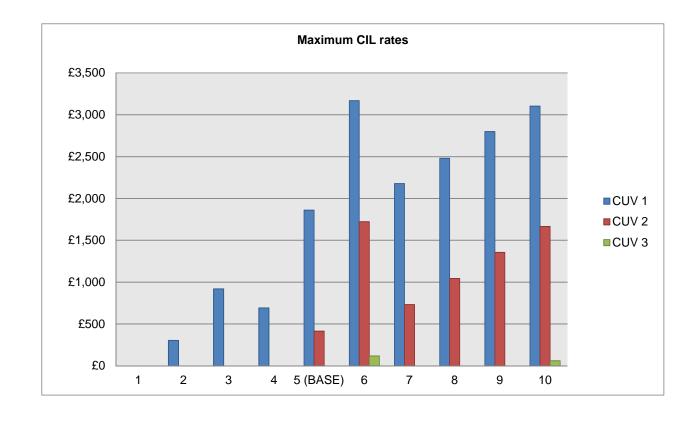

### Results - Maximum CIL rates per square metre

|                    | Change in rent from base | CUV 1  | CUV 2  | CUV 3 |
|--------------------|--------------------------|--------|--------|-------|
| Appraisal 1        | -12%                     | £0     | £0     | £0    |
| Appraisal 2        | -8%                      | £304   | £0     | £0    |
| Appraisal 3        | -5%                      | £920   | £0     | £0    |
| Appraisal 4        | 0%                       | £692   | £0     | £0    |
| Appraisal 5 (base) | -                        | £1,859 | £414   | £0    |
| Appraisal 6        | 0%                       | £3,169 | £1,722 | £118  |
| Appraisal 7        | 2%                       | £2,178 | £732   | £0    |
| Appraisal 8        | 3%                       | £2,480 | £1,043 | £0    |
| Appraisal 9        | 4%                       | £2,800 | £1,354 | £0    |
| Appraisal 10       | 6%                       | £3,104 | £1,666 | £61   |