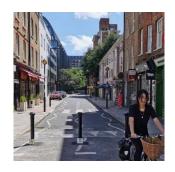

## **Phoenix Road safe and healthy streets**

We want to make changes to Phoenix Road to make it safer and healthier for you to get around

The changes we want to make are

- add plants and bollards in the road so no cars, buses and motorbikes can drive on phoenix road between Werrington Street and Chalton Street
- add plants and bollards in the road so no cars, buses and motorbikes can drive between Ossulston Street and Phoenix Road