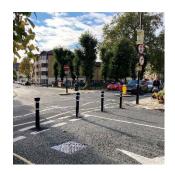

## **Phoenix Road safe and healthy streets**

We want to make changes to Phoenix Road to make it safer and healthier for you to get around

The changes we want to make are

- add plants and bollards in the road so no cars, buses and motorbikes can drive on phoenix road between Werrington Street and Chalton Street
- add plants and bollards in the road so no cars, buses and motorbikes can drive between Ossulston Street and Phoenix Road