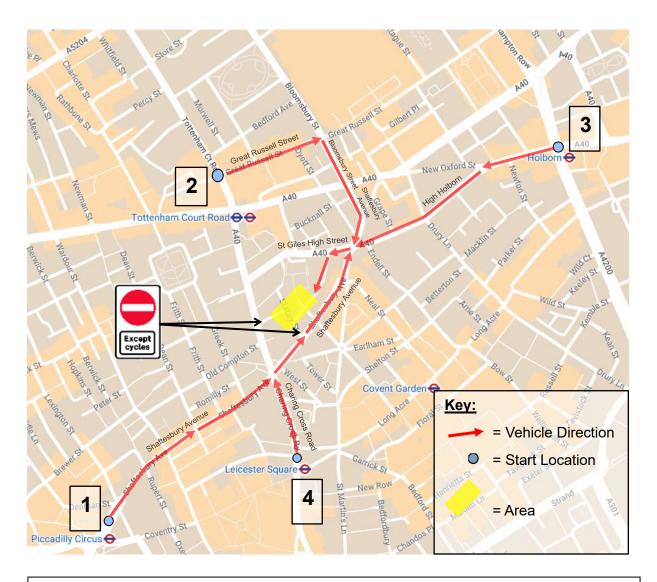

## Proposed Entry Routes into New Compton Street/Stacey Street Area

The below routes detail how motor vehicle users could access the yellow area (New Compton Street/Stacey Street) from key roads that surround Shaftesbury Avenue.

We are proposing to close Phoenix Street and St Giles Passage to motor vehicle users (except cyclist and pedestrians). Additionally, we are proposing to convert Stacey Street, between New Compton Street and Shaftesbury Avenue, to one-way southbound onto Shaftesbury Avenue (i.e. exit only).

- 1. Piccadilly Circus to New Compton Street/Stacey Street via Shaftesbury Avenue, St Giles High Street
- 2. Tottenham Court Road to New Compton Street/Stacey Street via Great Russell Street, Bloomsbury Street, Shaftesbury Avenue, St Giles High Street \*route updated
- **3. Holborn Station** to **New Compton Street/Stacey Street** via High Holborn, St Giles High Street
- 4. Leicester Square Station to New Compton Street/Stacey Street via Charing Cross Road, Shaftesbury Avenue, St Giles High Street