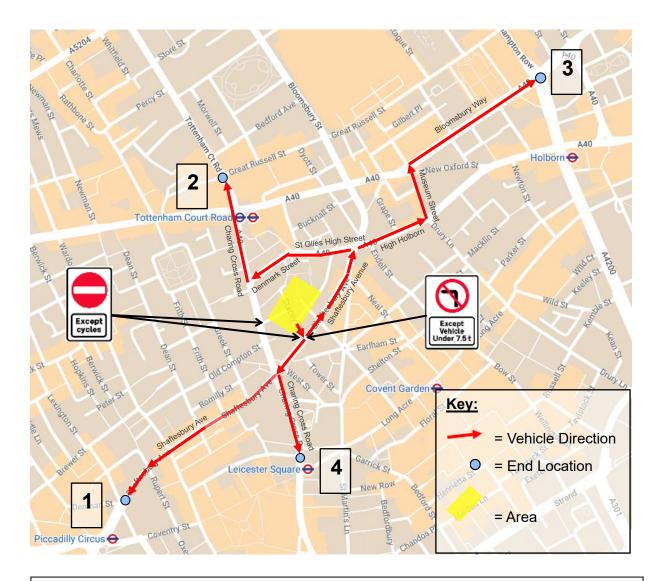

## Proposed Exit Routes out of New Compton Street/Stacey Street Area

The below routes detail how motor vehicle users could egress the yellow area (New Compton Street/Stacey Street) onto key roads that surround Shaftesbury Avenue.

We are proposing to close Phoenix Street and St Giles Passage to motor vehicle users (except cyclist and pedestrians). Vehicles over a 7.5 tonnes weight capacity would not be able to turn left out from Stacey Street onto Shaftesbury Avenue, they must follow the alternative routes illustrated.

- 1. New Compton Street/Stacey Street to Piccadilly Circus via Shaftesbury Avenue
- 2. New Compton Street/Stacey Street to Tottenham Court Road via Shaftesbury Avenue, St Giles High Street, Denmark Street, Charing Cross Road \*route updated
- **3. New Compton Street/Stacey Street** to **Theobald's Road** via Shaftesbury Avenue, High Holborn, Museum Street, Bloomsbury Way
- **4. New Compton Street/Stacey Street** to **Leicester Square Station** via Shaftesbury Avenue, Charing Cross Road