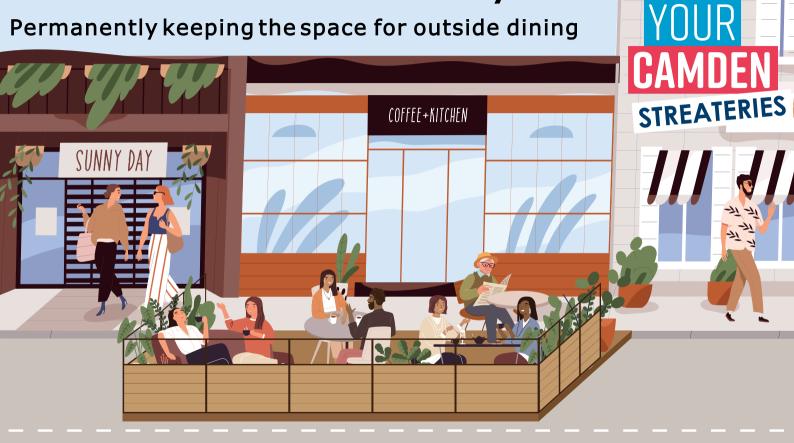

## South End Road Streatery

Permanently keeping the space for outside dining

## **Your New Streatery**

In November 2023 we consulted on whether to make the trial Streatery on South End Road permanent. Streateries are where we create spaces in the road to allow cafes and restaurants to serve customers outside. These Streateries are helping the hospitality sector recover from the pandemic and supporting our high streets and town centres.

Thank you to everyone who took the time to share their views. We have now made the decision to make the Streatery here permanent by widening the pavement to move the Streatery off the road.

You can read the decision report and our feedback to the consultation responses on our website: **streateries.commonplace.is.** 