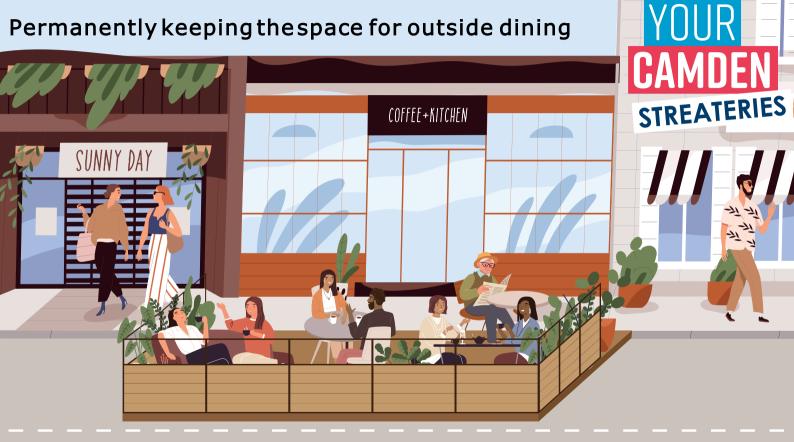

## Fitzrovia Streateries

Permanently keeping the space for outside dining

## **Your New Streatery**

In November 2023 we ran a number of consultations on whether to make the trial Streateries across Fitzrovia permanent. Streateries are where we create spaces in the road to allow cafes and restaurants to serve customers outside. These Streateries are supporting our high streets and town centres.

Thank you to everyone who took the time to share their views. We have now made the decision to make the Streateries on Cleveland Street, Goodge Street and Warren Street permanent. We will be making some minor changes to the Streateries at Goodge Street and Cleveland Street. This includes removing some unused Streatery space on Cleveland Street.